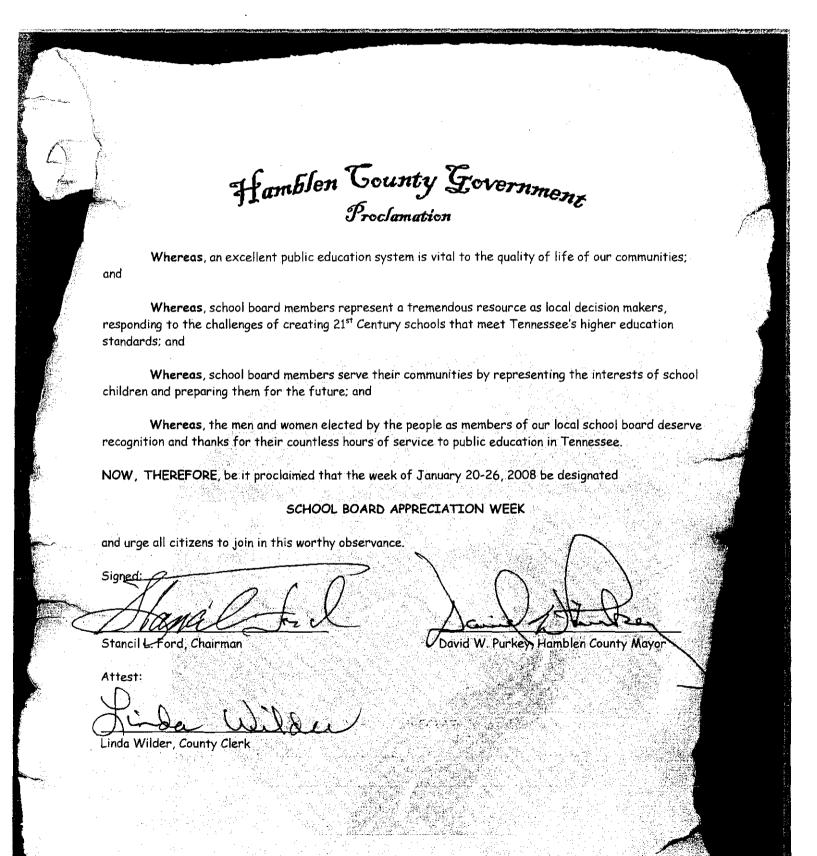

to the attached map.

| Motion was made by   |                 |
|----------------------|-----------------|
| Seconded by          |                 |
| Voting For:          | Voting Against: |
|                      |                 |
| ATTEST:              |                 |
| ALLEST               |                 |
| Linda Wilder         |                 |
| Hamblen County Clerk |                 |
| AUTHENTICATED:       |                 |
| Said Whiten          |                 |
| Hamblen County Mayor |                 |
| DATE:                |                 |
|                      |                 |

## SCHOOL BOARD APPRECIATION WEEK PROCLAMATION

Motion by Joe Spoone, seconded by Joe Swann to approve the following proclamation designating school board appreciation week.



| Chairman Stancil Ford                     | YEA         |  |  |  |  |
|-------------------------------------------|-------------|--|--|--|--|
| Vice-Chairman Guy Collins                 | YEA         |  |  |  |  |
| Commissioner Larry Baker                  | YEA         |  |  |  |  |
| Commissioner Ricky Bruce                  | YEA         |  |  |  |  |
| Commissioner Doyle Fullington             | YEA         |  |  |  |  |
| Commissioner Herbert Harville             | YEA         |  |  |  |  |
| Commissioner Paul LeBel                   | YEA         |  |  |  |  |
| Commissioner Tom Massey                   | YEA         |  |  |  |  |
| Commissioner Frank Parker                 | YEA         |  |  |  |  |
| Commissioner Nancy Phillips               | Not Present |  |  |  |  |
| Comm