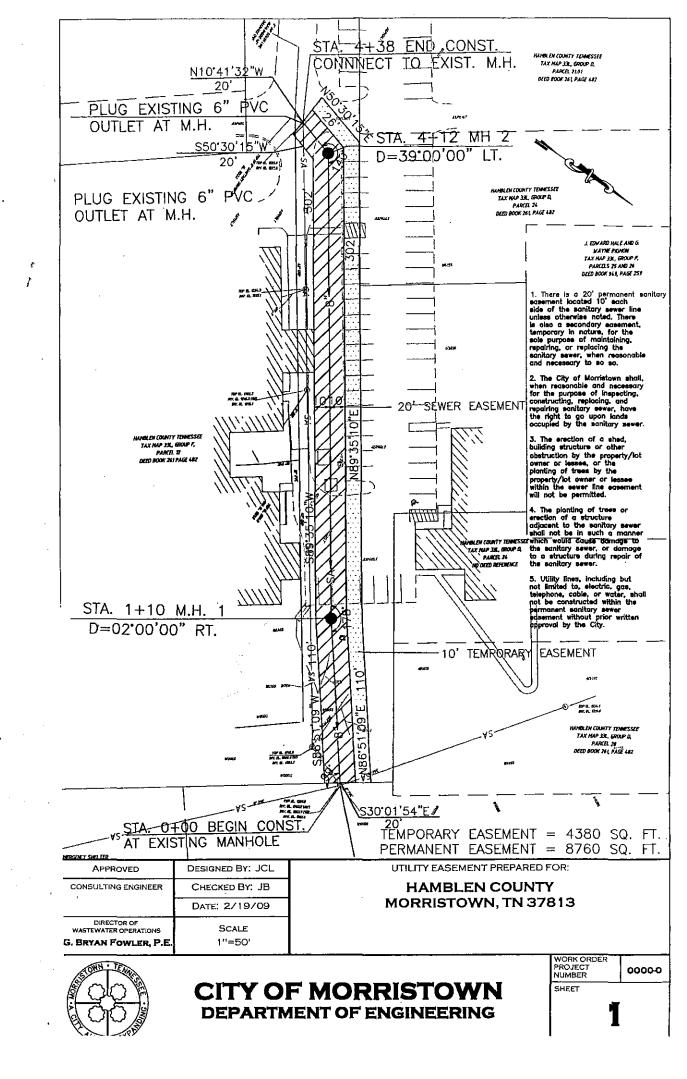

|                                            |
|                                                                   |                                            |
|                                                                   |                                            |
| NOTARY PUBLIC                                                     |                                            |
|                                                                   |                                            |
| My Commission Expires:                                            |                                            |
|                                                                   |                                            |



# LPRF AND RTP DISCUSSION

Motion by Dana Wampler, seconded by Nancy Phillips to use the Local Park and Recreation Fund Grant (LPRF) and Recreational Trails Program (RTP) to construct a new pavilion and complete some paving at Cherokee Park. These projects will be added to the 3<sup>rd</sup> Capital Plan utilizing already retained architects/engineers.

| Chair S. Ford  | YES                  |                      |                  | Roll Cal   |
|----------------|----------------------|----------------------|------------------|------------|
| V-C G. Collins | YES                  | D. Alvis             | YES              | Discussion |
| L. Baker       | YES                  | N. Phillips          | YES              | Voting     |
| R. Bruce       | YES                  | R. Sexton