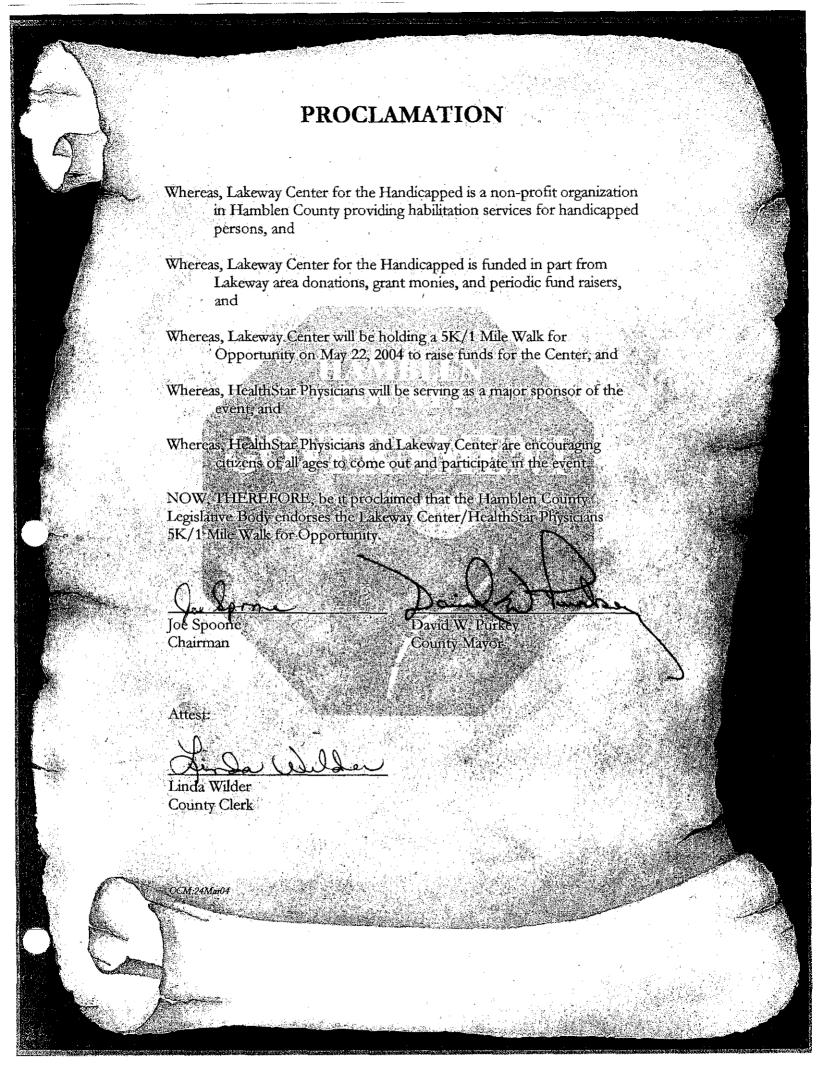

heater fee.

Voting for: all Voting against: none

### CONTRACT TO TAPE LEGISLATIVE BODY MEETINGS

Motion by Nancy Phillips, seconded by Linda Noe to accept the proposal from David Horton for a one year contract to tape the Hamblen County Legislative meetings for \$100/month and to provide four tapes/DVD's of the meetings for storage with Hamblen County providing the tapes/DVD's.

Voting for

Voting against

Absent

Dennis Alvis

None

Maudie Briggs Herbert Harville

Larry Baker

Ricky Bruce

Guy Collins

Doyle Fullington

Donald Gray

Tom Lowe

Linda Noe

Edwin Osborne

Nancy Phillips

Bobby Reinhardt

Joe Spoone

# **RESOLUTION-5K/1 MILE WALK FOR OPPORTUNITY**

Motion by Nancy Phillips, seconded by Dennis Alvis to approve the following resolution.

Voting for: all

Voting against: none



# FY 04 OFFICE OF DOMESTIC PREPAREDNESS GRANT SUMMARY

Motion by Nancy Phillips, seconded by Dennis Alvis to allow Hamblen County to participate in the Regional Homeland Security Approach proposed by the State Office of Homeland Security.

Voting against Voting for Absent Dennis Alvis Maudie Briggs None Herbert Harville Larry Baker Ricky Bruce **Guy Collins** Doyle Fullington Donald Gray Tom Lowe Linda Noe Edwin Osborne Nancy Phillips Bobby Reinhardt Joe Spoone

THEREUPON, MEETING ADJOURNED AT 6:20 P.M.