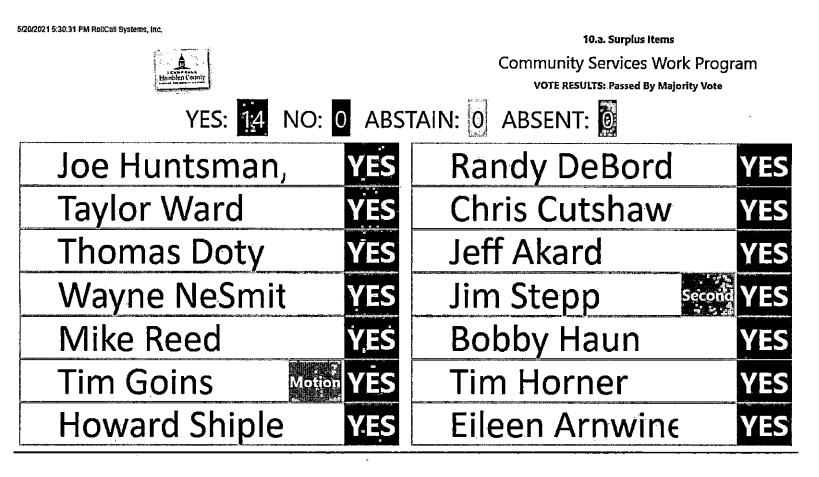

This is to certify that these minutes were approve by the Hamblen County Legislative Body on

6 24 2000,

Penny Petty, Hamblen County Clerk

BE IT REMEMBERED that the Legislative Body for Hamblen County, Tennessee met at its regular monthly meeting on May 20, 2021 at 5:00 p.m. in the Hamblen County Courtroom with the Honorable Howard Shipley presiding.