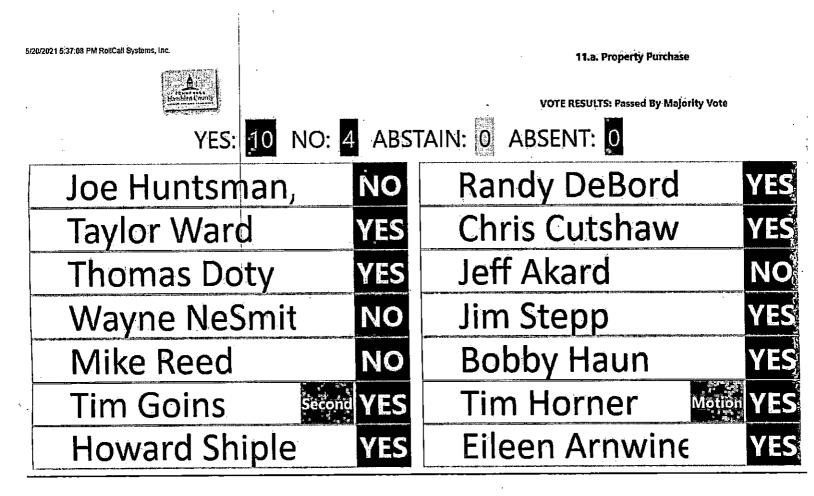

This is to certify that these minutes were approve by the Hamblen County Legislative Body on

6 24 2000,

Penny Petty, Hamblen County Clerk

BE IT REMEMBERED that the Legislative Body for Hamblen County, Tennessee met at its regular monthly meeting on May 20, 2021 at 5:00 p.m. in the Hamblen County Courtroom with the Honorable Howard Shipley presiding.