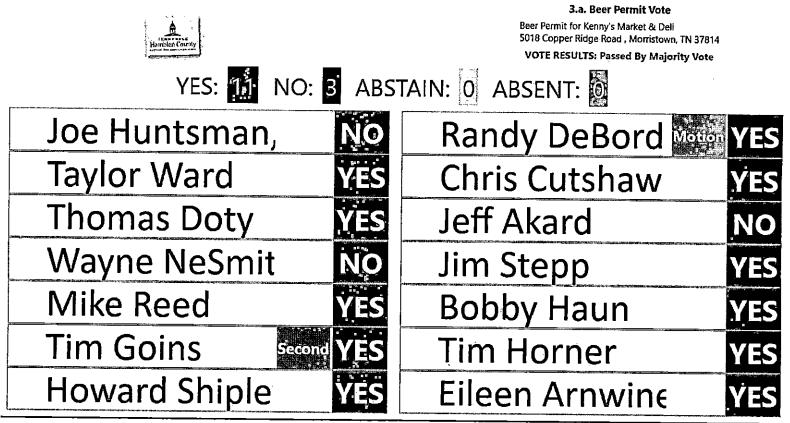

#### BEER PERMIT VOTE

Motion by Randy DeBord, seconded by Tim Goins to approve the beer permit

on and off premises permit for Kenny's Market and Deli 5018 Copper Ridge Road,

Morristown, TN 37814

5/20/2021 5:12:41 PM RollCall Systems, Inc.