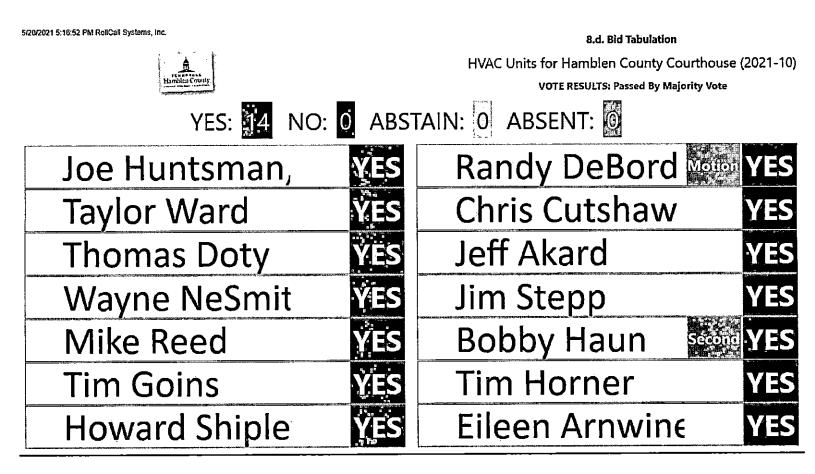

id-June                     | 30                           | i 5                                  | 30                                             |
| Exceptions Taken:         | None                        | Yes                       | None                           | None                         | None                                 | None                                           |

| Recommendation from<br>HCSO for Award → |  |  |
|-----------------------------------------|--|--|
|-----------------------------------------|--|--|

۰.

7 Notebooks to be purchased with Grant Funds = \$10,212.30

•.

#### **BID TABULATION-HVAC**

Motion by Randy DeBord, seconded by Bobby Haun to accept recommendation to award bid to Nies Mechanical for 3 HVAC Units for Courthouse (2021-09) for \$17,745.



## Hamblen County, Tennessee Bid Tabulation

| Bid Name:              | HVAC Units for Courthouse (#2021-09) |     | Citizen Tribune Newspaper          |
|------------------------|--------------------------------------|-----|------------------------------------|
| Department:            | Maintenance Department               | Bid | Citizen Tribune Newspaper (online) |
| Date Bids Opened:      | 4/26/21 @ 3:00pm Advertiseme         | nt: | Hamblen County Government Website  |
| Co. Commission Review: | 5/20/2021                            |     | Emailed 12 Approved Vendors        |

Item Specifiction: 3 Units of 3-Ton, 3-Phase Air Conditioning Units including removal of existing equipment and installation new units

| Vendors Bidding                        | Model Being Proposed