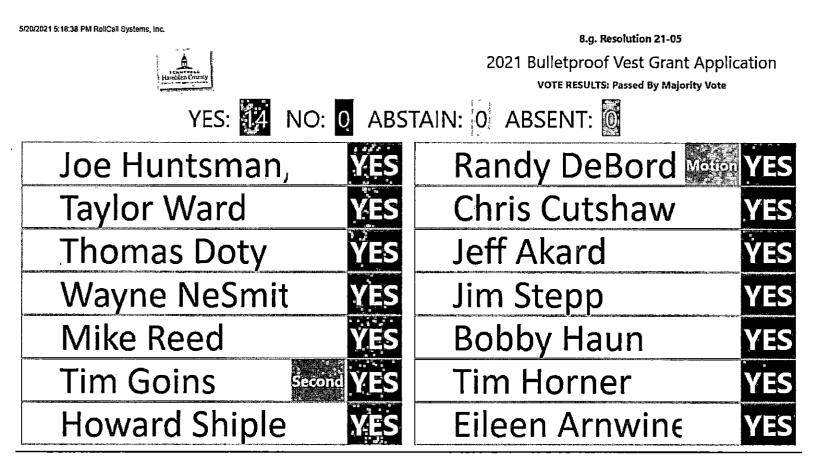

ply on behalf of Hamblen County for a Wal-Mart Foundation Community Grant for FY 2021-2022 from the Wal-Mart Foundation.
- 2. That should said application be approved by the Wal-Mart Foundation, then Bill Brittain of Hamblen County is authorized to execute contracts or other necessary documents, which may be required to signify acceptance of the Wal-Mart Foundation Community Grant by Hamblen County.

Approved at the regular meeting held on the 20<sup>th</sup> day of May, 2021.

Mae

County Mayor

County Clerk

Notary: Date: 111111111111111 OF

### **RESOLUTION 21-05 2021 BULLETPROOF VEST GRANT APPLICATION**

Motion by Randy DeBord, seconded by Tim Goins to approve the Resolution of the County Commission of Hamblen County, Tennessee Authorizing the 2021 Bulletproof Vest Grant Application.



Resolution 21- 05

#### A RESOLUTION OF THE COUNTY COMMISSON OF HAMBLEN COUNTY, TENNESSEE AUTHORIZING THE 2021 BULLETPROOF VEST GRANT APPLICATION

Resolution authorizing submission of an application for a Bulletproof Vest Grant for FY2021-2022 from the U.S. Department of Justice and authorizing the acceptance of said grant.

Whereas, the Hamblen County Commission intends to apply for the aforementioned grant from the U.S. Department of Justice, and

Whereas, the contract for the grant for FY 2021-2022 will impose certain legal obligations upon Hamblen County.

#### Now, therefore, be it resolved:

- 1. That Bill Brittain, County Mayor of Hamblen County, is hereby authorized to apply on behalf of Hamblen County for a Bulletproof Vest Grant for FY 2021-2022 from the U.S. Department of Just