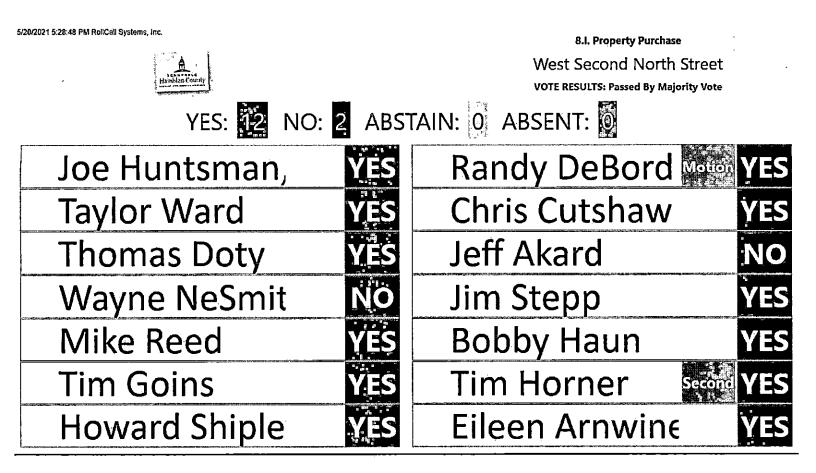

This is to certify that these minutes were approve by the Hamblen County Legislative Body on

6 24 2000,

Penny Petty, Hamblen County Clerk

BE IT REMEMBERED that the Legislative Body for Hamblen County, Tennessee met at its regular monthly meeting on May 20, 2021 at 5:00 p.m. in the Hamblen County Courtroom with the Honorable Howard Shipley presiding.