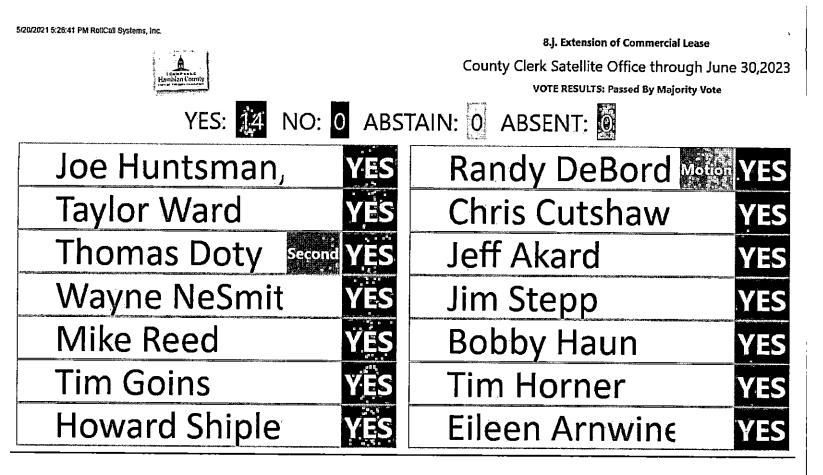

This is to certify that these minutes were approve by the Hamblen County Legislative Body on

6 24 2000,

Penny Petty, Hamblen County Clerk

BE IT REMEMBERED that the Legislative Body for Hamblen County, Tennessee met at its regular monthly meeting on May 20, 2021 at 5:00 p.m. in the Hamblen County Courtroom with the Honorable Howard Shipley presiding.