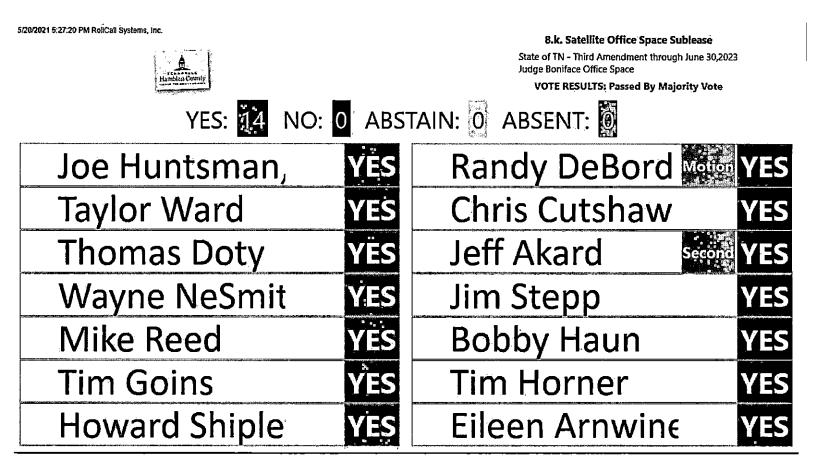

This is to certify that these minutes were approve by the Hamblen County Legislative Body on

6 24 2000,

Penny Petty, Hamblen County Clerk

BE IT REMEMBERED that the Legislative Body for Hamblen County, Tennessee met at its regular monthly meeting on May 20, 2021 at 5:00 p.m. in the Hamblen County Courtroom with the Honorable Howard Shipley presiding.