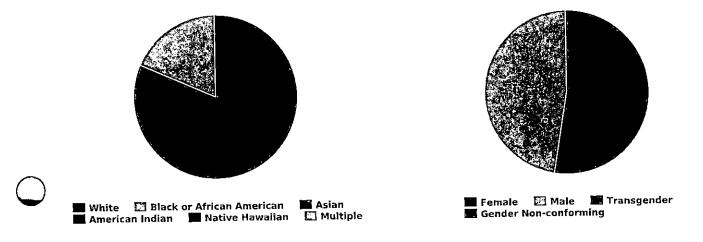

ಎಸ್.ಎಸ್.ಎಸ್.ಎಸ್.ಎಸ್.                                                                 |
| Total Number of Persons                                                                                        |                                                                                                                 | 0   |                                                                                                                      |
|                                                                                                                |                                                                                                                 |     | Condor                                                                                                               |







May 20, 2021

#### Household and Person Breakdown

| Household and Person Breakdown            |                               |
|-------------------------------------------|-------------------------------|
| Total Number of Households                |                               |
| Total Number of Persons                   | 106                           |
| Number of Young Adults (18-24)            | 4 A STREET AND A STREET AND A |
| Number of Adults (25+)                    | 102                           |
| Gender                                    |                               |
| Female                                    | 29                            |
| Male                                      |                               |
| Transgender                               |