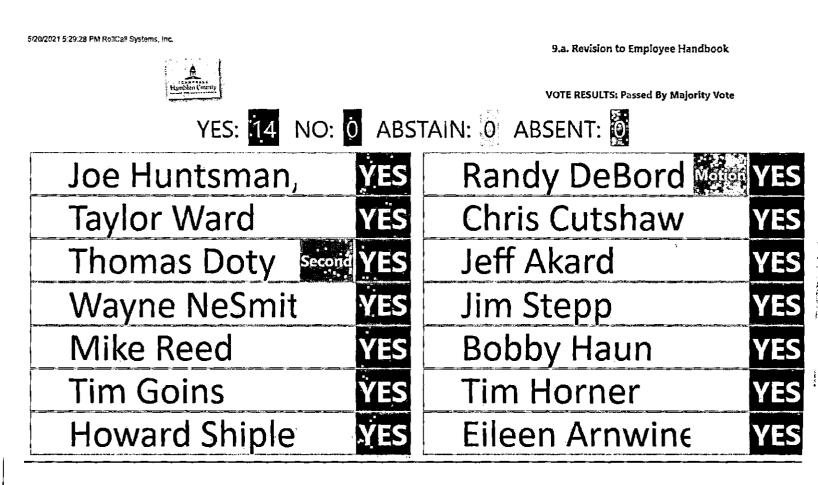

This is to certify that these minutes were approve by the Hamblen County Legislative Body on

6 24 2000,

Penny Petty, Hamblen County Clerk

BE IT REMEMBERED that the Legislative Body for Hamblen County, Tennessee met at its regular monthly meeting on May 20, 2021 at 5:00 p.m. in the Hamblen County Courtroom with the Honorable Howard Shipley presiding.