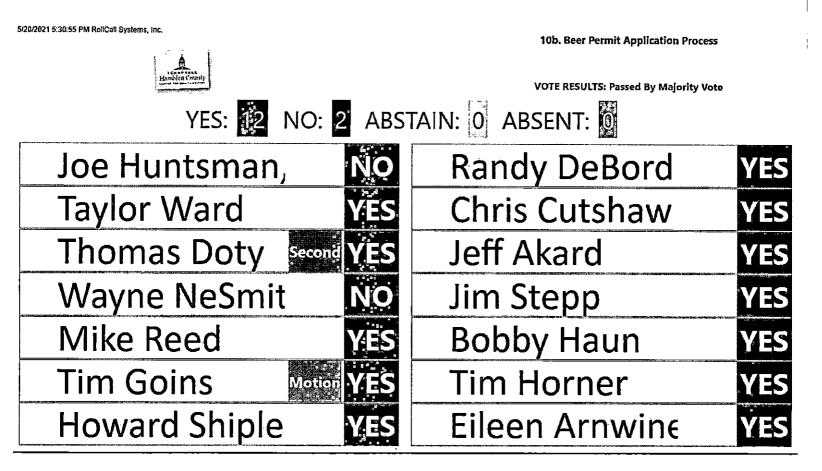

#### BEER PERMIT VOTE

Motion by Randy DeBord, seconded by Tim Goins to approve the beer permit

on and off premises permit for Kenny's Market and Deli 5018 Copper Ridge Road,

Morristown, TN 37814

5/20/2021 5:12:41 PM RollCall Systems, Inc.

## TO ALL COUNTY COMMISSIONERS:

Enclosed, please find a beer permit application for Kenny's Market and Deli 5018 Copper Ridge Road Morristown, TN 37814. The business owner is Pulkitkumar Patel. This application is for reconsideration at the May 20, 2021 commission meeting. The business is located in the 8<sup>th</sup> district and will be for on and off premises beer permit.