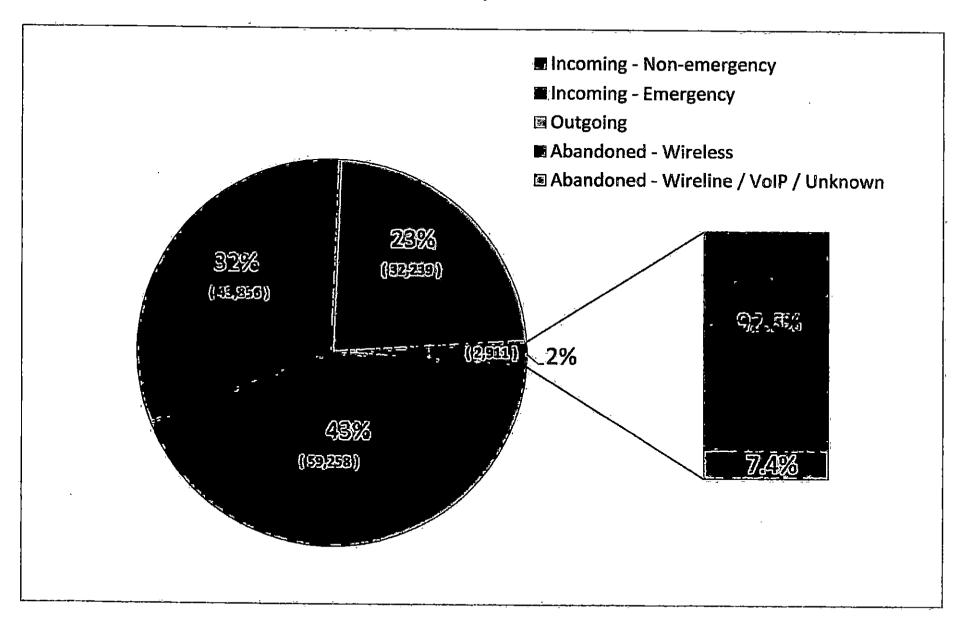

| 345        | 77         |
| December                                         | 328       | 289       | 419        | 88         |

### Medical Calls Code as 'Unknown Problem'





|          | CFS   | R-98 | %     |
|----------|-------|------|-------|
| January  | 1,252 | 92   | 7.4%  |
| February | 1,091 | 74   | 6.8%  |
| March    | 1,076 | 97   | 9.0%  |
| April    | 944   | 71   | 7.5%  |
| May      | 989   | 67   | 6.8%  |
| June     | 984   | 105  | 10.7% |

|           | CFS   | R-98 | %    |
|-----------|-------|------|------|
| July      | 1,089 | 107  | 9.8% |
| August .  | 1,032 | . 88 | 8.5% |
| September | 1,030 | 81   | 7.9% |
| October   | 1,041 | 67   | 6.4% |
| November  | 1,021 | 68   | 6.7% |
| December  | 1,126 | 77   | 6.9% |

### 2020 Telephone Call Count 138,264



### Use of Interpolation Services



|          | Calls | Minutes. |
|----------|-------|----------|
| January  | 9     | 34       |
| February | 15    | 53       |
| March    | 14    | 69       |
| April    | 14    | 69       |
| May      | 12    | 72       |
| June     | 17    | 75       |

| · · · · · · · · · · · · · · · · · · · | Calls | Minutes |
|---------------------------------------|-------|---------|
| July                                  | 19    | 125     |
| August                                | 23    | 116     |
| September                             | 7     | 29 .    |
| October                               | 7     | 33      |
| November                              | 10    | 63      |
| December                              | 8     | 50      |



March 18, 2021



201