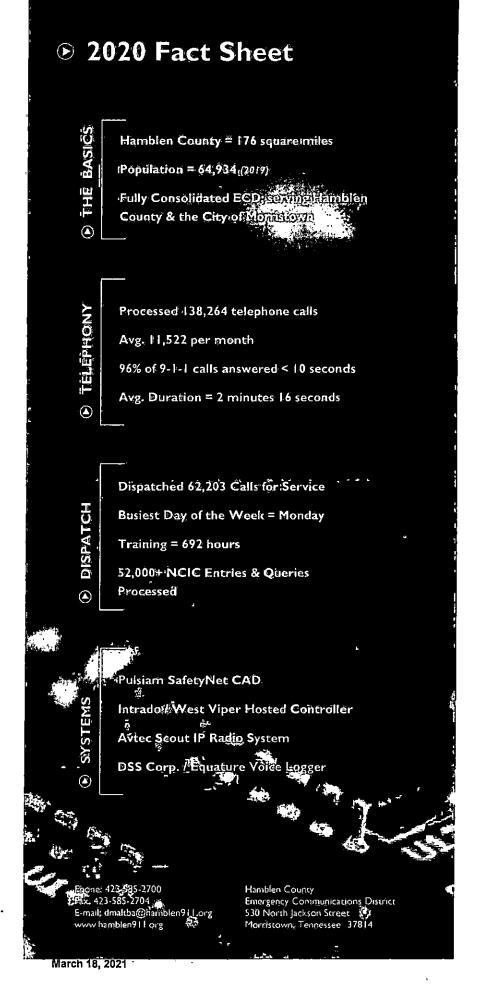

### **APPOINTMENT TO THE 911-BOARD**

Motion by Thomas Doty, seconded by Bobby Haun to approve the recommendation for the 911-Board to appoint City Council member Kay Senter to fill the vacancy for the remainder of the term that expires in September 2024.

Morristown City Council member Tommy Pedigo has resigned from the Hamblen County Emergency Communications District Board effective immediately (see attached letter).

This seat on the board is designated for a member of the Morristown City Council or a representative. I am requesting the County Commission confirm the appointment of City Council member Kay Senter to fill the vacancy for the remainder of the term that expires in September 2024. She has agreed to serve.