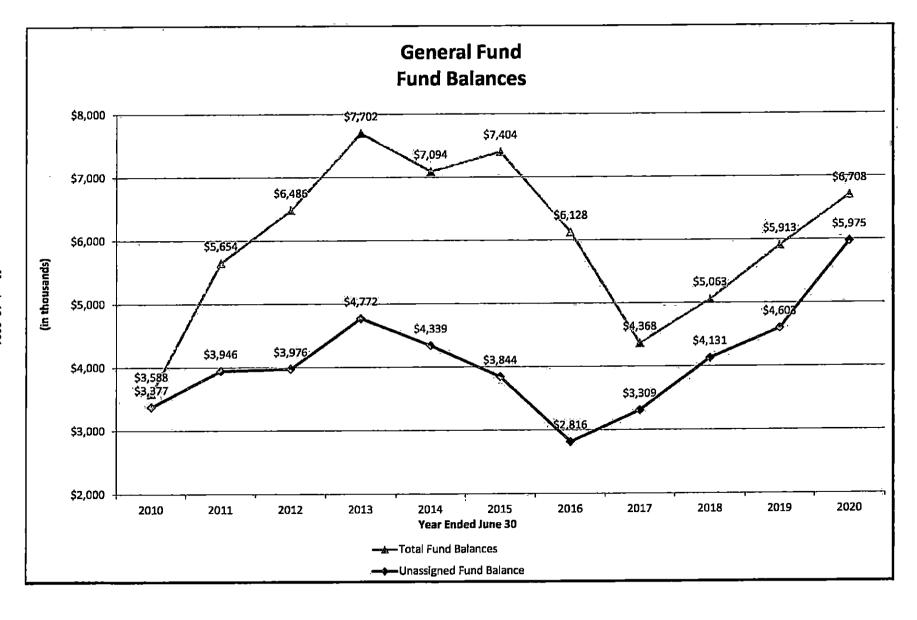

hursday, March 18, 2021

#### **HAMBLEN COUNTY GOVERNMENT AUDIT**

8.a.

Motion by Randy DeBord, seconded by Chris Cutshaw to accept the Hamblen County Audit for the fiscal year ended June 30,2020.

| Voting by Acclamation           |  |
|---------------------------------|--|
| "All in Favor Say !"            |  |
| Voting For: All                 |  |
| Any oppose vote by saying No    |  |
| None                            |  |
| Motion passed.                  |  |
|                                 |  |
| *Joe Huntsman came in late 5:19 |  |
|                                 |  |
|                                 |  |
|                                 |  |

# ANNUAL FINANCIAL REPORT HAMBLEN COUNTY, TENNESSEE

FOR THE YEAR ENDED JUNE 30, 2020



**DIVISION OF LOCAL GOVERNMENT AUDIT** 











#### **Summary of Audit Findings**

Annual Financial Report Hamblen County, Tennessee For the Year Ended June 30, 2020

#### Scope

We have audited the basic financial statements of Hamblen County as of and for the year ended June 30, 2020.

#### Results

Our report on Hamblen County's financial statements is unmodified.

Our audit resulted in two findings, which we have reviewed with Hamblen County management. The detailed findings, recommendations, and management's responses are included in the Single Audit section of this report.

#### **Finding**

The following are summaries of the audit findings:

#### OFFICE OF COUNTY MAYOR

The Tennessee Department of Health reported questioned costs of \$14,570 related to a purchase of playground equipment funded by the Healthy and Active B