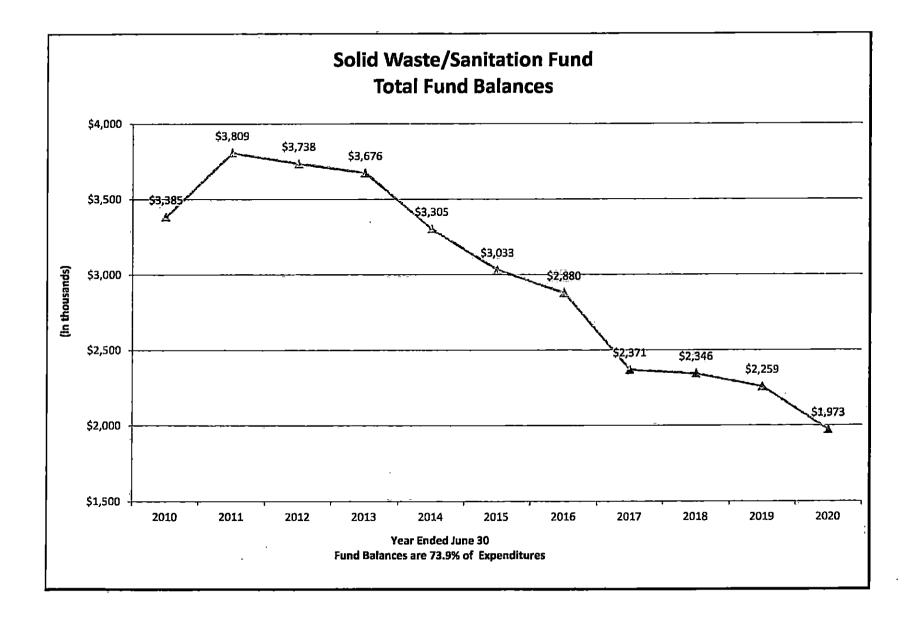

day, March 18, 2021

#### **HAMBLEN COUNTY GOVERNMENT AUDIT**

8.a.

Motion by Randy DeBord, seconded by Chris Cutshaw to accept the Hamblen County Audit for the fiscal year ended June 30,2020.

| Voting by Acclamation           |  |
|---------------------------------|--|
| "All in Favor Say !"            |  |
| Voting For: All                 |  |
| Any oppose vote by saying No    |  |
| None                            |  |
| Motion passed.                  |  |
|                                 |  |
| *Joe Huntsman came in late 5:19 |  |
|                                 |  |
|                                 |  |
|                                 |  |

# ANNUAL FINANCIAL REPORT HAMBLEN COUNTY, TENNESSEE

FOR THE YEAR ENDED JUNE 30, 2020



**DIVISION OF LOCAL GOVERNMENT AUDIT** 











#### **Summary of Audit Findings**

Annual Financial Report Hamblen County, Tennessee For the Year Ended June 30, 2020

#### Scope

We have audited the basic financial statements of Hamblen County as of and for the year ended June 30, 2020.

#### Results

Our report on Hamblen County's financial statements is unmodified.

Our audit resulted in two findings, which we have reviewed with Hamblen County management. The detailed findings, recommendations, and management's responses are included in the Single Audit section of this report.

#### **Finding**

The following are summaries of the audit findings:

#### OFFICE OF COUNTY MAYOR

The Tennessee Department of Health reported questioned costs of \$14,570 related to a purchase of playground equipment funded by the Healthy and Active Built