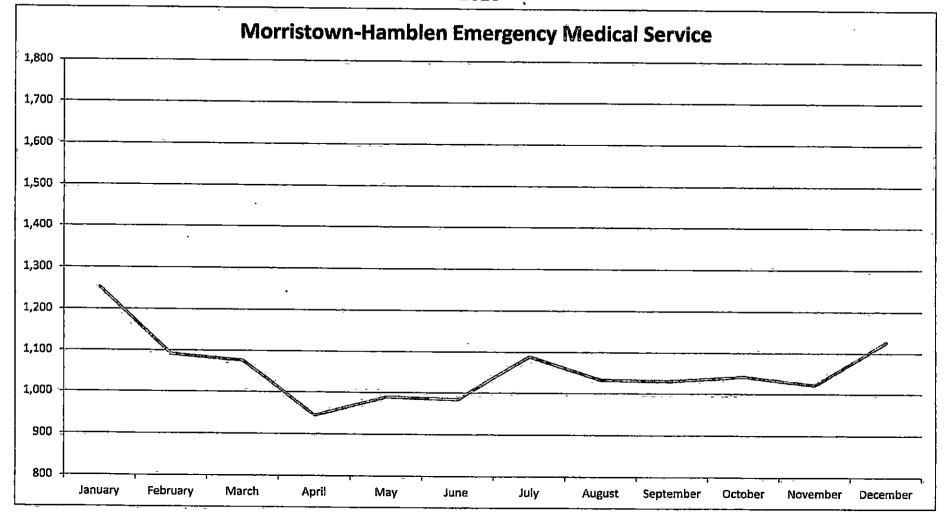

NOTICE: Law Enforcement Calls for Service include officer initiated activities (i.e. – traffic stops, investigations of suspicious individuals, etc.).











| January  | 2,946 |
|----------|-------|
| February | 2,921 |
| March    | 2,752 |
| April    | 1,838 |
| May      | 2,301 |
| June     | 2,434 |

| July      | 2,609 |
|-----------|-------|
| August    | 2,328 |
| September | 2,736 |
| October   | 2,794 |
| November  | 2,367 |
| December  | 2,395 |









| January  | 1,324 |
|----------|-------|
| February | 1,320 |
| March    | 1,286 |
| April    | 984   |
| May      | 1,344 |
| June     | 1,299 |

| July      | 1,465 |
|-----------|-------|
| August    | 1,328 |
| September | 1,239 |
| October   | 1,377 |
| November  | 1,058 |
| December  | 1,103 |



March 18, 2021





| January  | 1,252 |
|----------|-------|
| February | 1,091 |
| March    | 1,076 |
| April    | 944   |
| May      | 989   |
| June     | 984   |

| July      | 1,089 |
|-----------|-------|
| August    | 1,032 |
| September | 1,030 |
| October   | 1,041 |
| November  | 1,021 |
| December  | 1,126 |





| January  | 387 |
|----------|-----|
| February | 343 |
| March    | 282 |
| April    | 214 |
| May      | 246 |
| June     | 251 |

| _ =       |     |
|-----------|-----|
| ylut      | 292 |
| August    | 298 |
| September | 276 |
| October   | 278 |
| November  | 261 |
| December  | 295 |







| р<br><u>Ст</u> и | East  | North | South | West |
|------------------|-------|-------|-------|------|
| January          |       |       |       |      |
| February         |       |