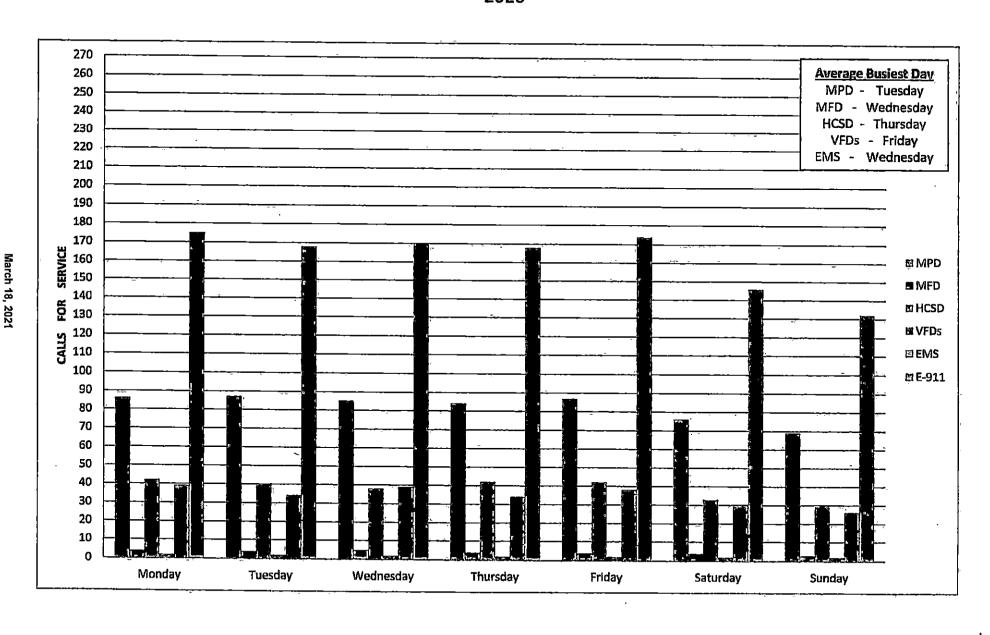

63 | 549  | 11,708 |
| 2015 | 43,056 | 4,595 | 13,760 | 537  | 13,329 |
| 2016 | 40,152 | 4,674 | 14,835 | 692  | 14,843 |
| 2017 | 39,119 | 4,569 | 15,982 | 611  | 15,909 |
| 2018 | 36,768 | 4,959 | 16,804 | 561  | 15,410 |
| 2019 | 37,545 | 4,824 | 16,026 | 781  | 13,709 |
| 2020 | 30,282 | 3,423 | 15,062 | 637  | 12,622 |

### Morristown Police Department Calls For Service 1 January 2007 – 31 December 2020



## Hamblen Co. Sheriff's Department Calls For Service 1 January 2007 – 31 December 2020



March 18, 2021

## Morristown-Hamblen EMS Calls For Service 1 January 2007 – 31 December 2020



## Morristown Fire Department Calls For Service 1 January 2007 – 31 December 2020



### Hamblen Co. Vol. Fire Departments (4) Calls For Service





## Highest Volume of CFS by Day of Week 2020



## 2020 CAD Entries by Telecommunicator





7.4.1 - "Ninety-five percent of alarms received on emergency lines shall be answered within 15 seconds, and 99 percent of alarms shall be answered within 40 seconds."



|                | January | February | March | April | May | June | July | August | September | October | November | December |
|----------------|---------|----------|-------|-------|-----|------|------|--------|-----------|---------|----------|----------|
| <b>□</b> 2013  | .97     | 99       | 100   | 98    | 99  | 97   | 99   | 98     | 98        | 98      | 99       | 99       |
| El 2014        | 99      | 99       | 99    | 99    | 99  | 99   | 98   | 99     | 98        | 99      | 99       | 99       |
| <b>№ 201</b> 5 | 99      | 98       | 99    | 98    | 99  | 98