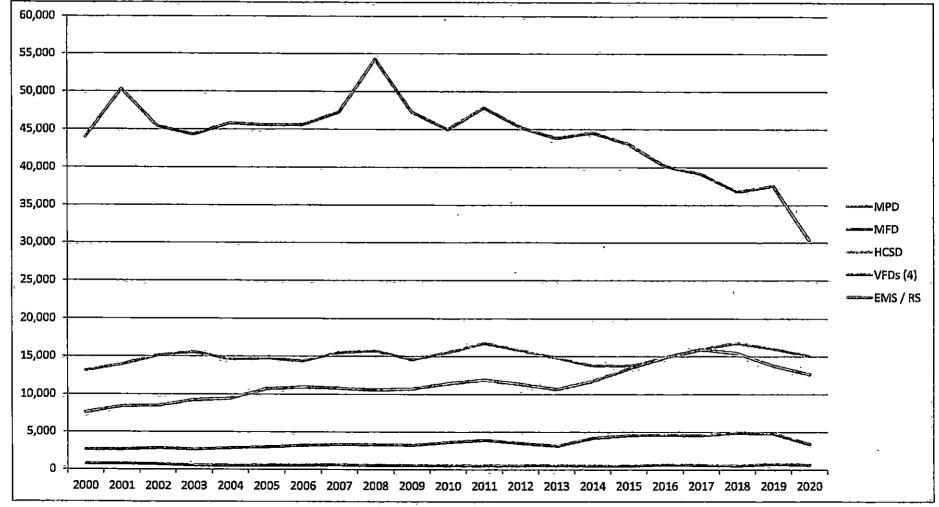

------------|-------|-------|-------|------|
| January          |       |       |       |      |
| February         |       |       | _     |      |
| March            | 8     | 21    | 15    | 21   |
| April            | 12    | 14    | 14    | 11   |
| May              | 9     | 22    | 13    | 11   |
| June             | . 7 . | 11    | 16    | 13   |

|           | East | North    | South | West |
|-----------|------|----------|-------|------|
| July      | 14   | 16       | 21    | 8    |
| August    | 13   | 17       | 14    | 14   |
| September | 6    | 16       | 14    | 14   |
| October   | 12   | 12 16 21 |       | 10   |
| November  | 7    | 18       | 10    | 13   |
| December  | 13   | 14       | 21    | 13   |



March 18, 2021

### Calls For Seclice by Agency

C

2000-2020



| ا<br>اد م <u>ستند</u> | MPD    | MFD   | HCSD   | VFDs | EMS    |
|-----------------------|--------|-------|--------|------|--------|
| 2000                  | 43,915 | 2,618 | 13,037 | 714  | 7,537  |
| 2001                  | 50,270 | 2,648 | 13,904 | 738  | 8,352  |
| 2002                  | 45,345 | 2,857 | 15,057 | 657  | 8,461  |
| 2003                  | 44,263 | 2,636 | 15,556 | 516  | 9,192  |
| 2004                  | 45,781 | 2,862 | 14,604 | 505  | 9,391  |
| 2005                  | 45,523 | 2,985 | 14,724 | 542  | 10,675 |
| 2086                  | 45,565 | 3,211 | 14,377 | 562  | 10,900 |
| 2007                  | 47,204 | 3,376 | 15,498 | 621  | 10,757 |
| 2008                  | 54,234 | 3,338 | 15,737 | 546  | 10,548 |
| 2009                  | 47,256 | 3,247 | 14,557