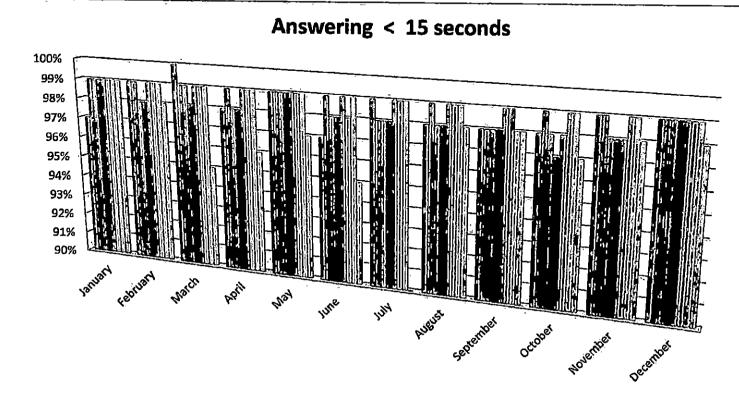

15,410 |
| 2019 | 37,545 | 4,824 | 16,026 | 781  | 13,709 |
| 2020 | 30,282 | 3,423 | 15,062 | 637  | 12,622 |

### Morristown Police Department Calls For Service 1 January 2007 – 31 December 2020



## Hamblen Co. Sheriff's Department Calls For Service 1 January 2007 – 31 December 2020



March 18, 2021

## Morristown-Hamblen EMS Calls For Service 1 January 2007 – 31 December 2020



## Morristown Fire Department Calls For Service 1 January 2007 – 31 December 2020



### Hamblen Co. Vol. Fire Departments (4) Calls For Service





## Highest Volume of CFS by Day of Week 2020



## 2020 CAD Entries by Telecommunicator





7.4.1 - "Ninety-five percent of alarms received on emergency lines shall be answered within 15 seconds, and 99 percent of alarms shall be answered within 40 seconds."



|                | January | February | March | April | May | June | July | August | September | October | November | December |
|----------------|---------|----------|-------|-------|-----|------|------|--------|-----------|---------|----------|----------|
| <b>□</b> 2013  | .97     | 99       | 100   | 98    | 99  | 97   | 99   | 98     | 98        | 98      | 99       | 99       |
| El 2014        | 99      | 99       | 99    | 99    | 99  | 99   | 98   | 99     | 98        | 99      | 99       | 99       |
| <b>№ 201</b> 5 | 99      | 98       | 99    | 98    | 99  | 98   | 98   | 98     | 98        | 98      | 98       | 99       |
| 월 2016         | 99      | 98       | 98    | 98    | 99  | 98   | 98   | 98     | 98        | 97      | 98       | 99       |
| ☑ 2017         | 99