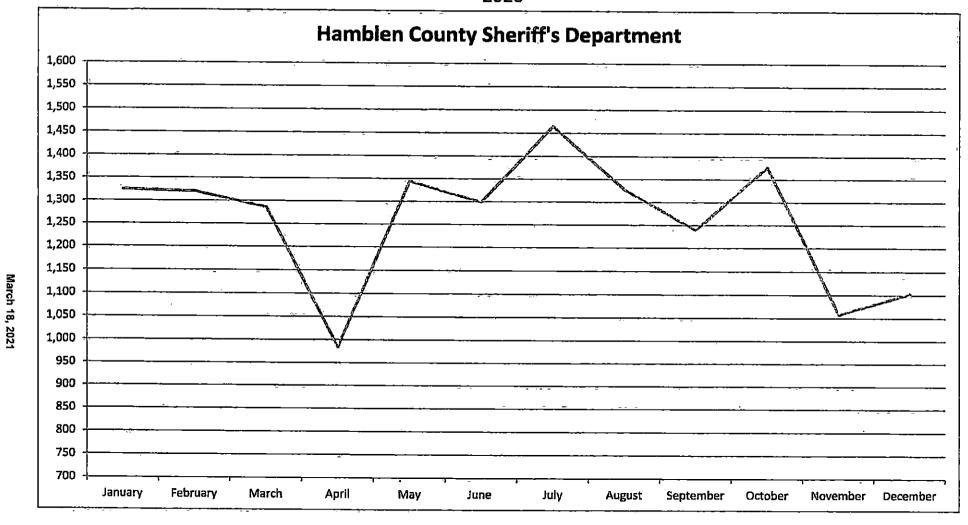

Co. Vol. Fire Dept.
South Hamblen Co. Vol. Fire Dept.
East Hamblen Co. Vol. Fire Dept.
West Hamblen Co. Vol. Fire Dept.
M-H Emergency Medical Service
Morristown Emergency Rescue Squad
Emergency Management Agency
Hamblen County Animal Control

#### HAMBLEN COUNTY EMERGENCY COMMUNICATIONS



### 2020 Calls For Service 62,203



NOTICE: Law Enforcement Calls for Service include officer initiated activities (i.e. – traffic stops, investigations of suspicious individuals, etc.).











| January  | 2,946 |
|----------|-------|
| February | 2,921 |
| March    | 2,752 |
| April    | 1,838 |
| May      | 2,301 |
| June     | 2,434 |

| July      | 2,609 |
|-----------|-------|
| August    | 2,328 |
| September | 2,736 |
| October   | 2,794 |
| November  | 2,367 |
| December  | 2,395 |









| January  | 1,324 |
|----------|-------|
| February | 1,320 |
| March    | 1,286 |
| April    | 984   |
| May      | 1,344 |
| June     | 1,299 |

| July      | 1,465 |
|-----------|-------|
| August    | 1,328 |
| September | 1,239 |
| October   | 1,377 |
| November  | 1,058 |
| December  | 1,103 |



March 18, 2021





| January  | 1,252 |
|----------|-------|
| February | 1,091 |
| March    | 1,076 |
| April    | 944   |
| May      | 989   |
| June     | 984   |

| July      | 1,089 |
|-----------|-------|
| August    | 1,032 |
| September | 1,030 |
| October   | 1,041 |
| November  | 1,021 |
| December  | 1,126 |





| January  | 387 |
|----------|-----|
| February | 343 |
| March    | 282 |
| April    | 214 |
| May      | 246 |
| June     | 251 |

| _ =       |     |
|-----------