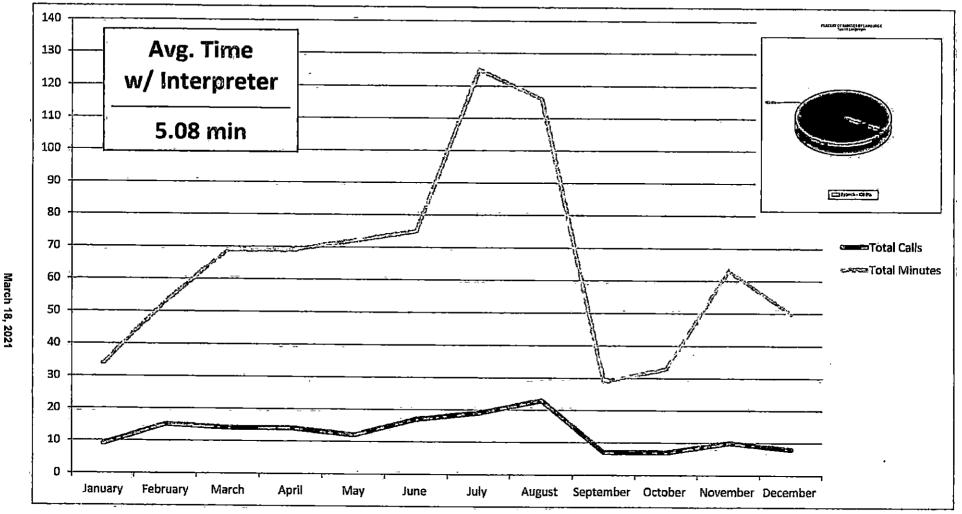

ber                                         | 328       | 289       | 419        | 88         |

### Medical Calls Code as 'Unknown Problem'





|          | CFS   | R-98 | %     |
|----------|-------|------|-------|
| January  | 1,252 | 92   | 7.4%  |
| February | 1,091 | 74   | 6.8%  |
| March    | 1,076 | 97   | 9.0%  |
| April    | 944   | 71   | 7.5%  |
| May      | 989   | 67   | 6.8%  |
| June     | 984   | 105  | 10.7% |

|           | CFS   | R-98 | %    |
|-----------|-------|------|------|
| July      | 1,089 | 107  | 9.8% |
| August .  | 1,032 | . 88 | 8.5% |
| September | 1,030 | 81   | 7.9% |
| October   | 1,041 | 67   | 6.4% |
| November  | 1,021 | 68   | 6.7% |
| December  | 1,126 | 77   | 6.9% |

### 2020 Telephone Call Count 138,264



### Use of Interpolation Services



|          | Calls | Minutes. |
|----------|-------|----------|
| January  | 9     | 34       |
| February | 15    | 53       |
| March    | 14    | 69       |
| April    | 14    | 69       |
| May      | 12    | 72       |
| June     | 17    | 75       |

| · · · · · · · · · · · · · · · · · · · | Calls | Minutes |
|---------------------------------------|-------|---------|
| July                                  | 19    | 125     |
| August                                | 23    | 116     |
| September                             | 7     | 29 .    |
| October                               | 7     | 33      |
| November                              | 10    | 63      |
| December                              | 8     | 50      |



March 18, 2021



2014 - 2020



| 2014 | 1,919 |  |  |  |