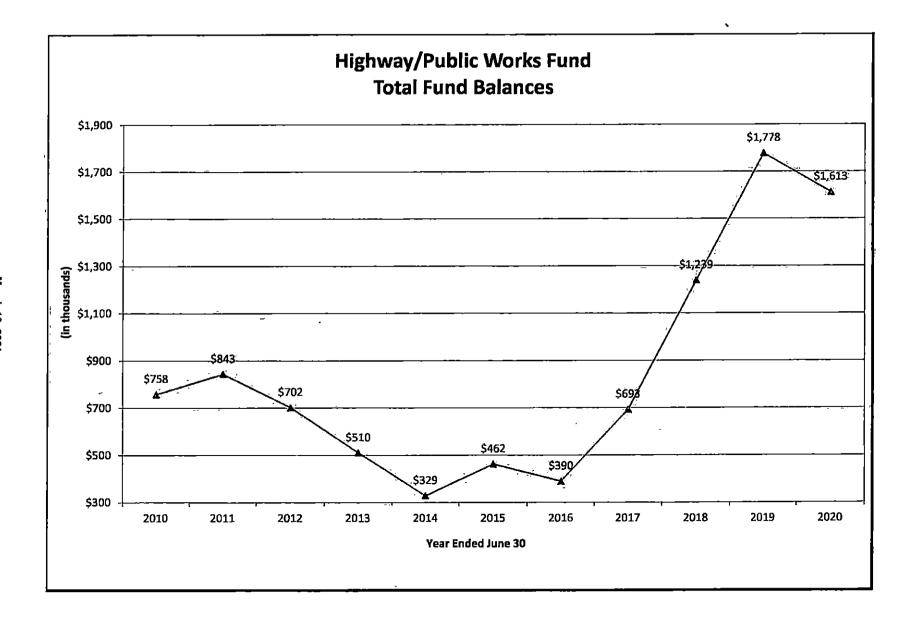

y, March 18, 2021

#### **HAMBLEN COUNTY GOVERNMENT AUDIT**

8.a.

Motion by Randy DeBord, seconded by Chris Cutshaw to accept the Hamblen County Audit for the fiscal year ended June 30,2020.

| Voting by Acclamation           |  |
|---------------------------------|--|
| "All in Favor Say !"            |  |
| Voting For: All                 |  |
| Any oppose vote by saying No    |  |
| None                            |  |
| Motion passed.                  |  |
|                                 |  |
| *Joe Huntsman came in late 5:19 |  |
|                                 |  |
|                                 |  |
|                                 |  |

# ANNUAL FINANCIAL REPORT HAMBLEN COUNTY, TENNESSEE

FOR THE YEAR ENDED JUNE 30, 2020



**DIVISION OF LOCAL GOVERNMENT AUDIT** 











#### **Summary of Audit Findings**

Annual Financial Report Hamblen County, Tennessee For the Year Ended June 30, 2020

#### Scope

We have audited the basic financial statements of Hamblen County as of and for the year ended June 30, 2020.

#### Results

Our report on Hamblen County's financial statements is unmodified.

Our audit resulted in two findings, which we have reviewed with Hamblen County management. The detailed findings, recommendations, and management's responses are included in the Single Audit section of this report.

#### **Finding**

The following are summaries of the audit findings:

#### OFFICE OF COUNTY MAYOR

The Tennessee Department of Health reported questioned costs of \$14,570 related to a purchase of playground equipment funded by the Healthy and Active Built E