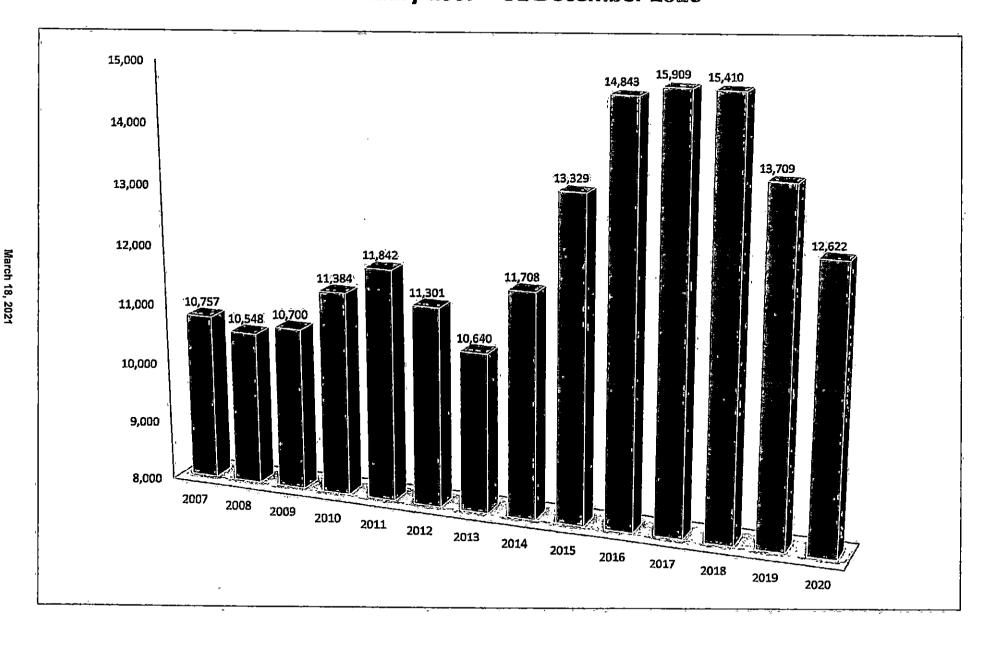

63  | 11,384 |
| 2011 | 47,805 | 3,951 | 16,772 | 534  | 11,842 |
| 2012 | 45,277 | 3,543 | 15,804 | 554  | 11,301 |
| 2013 | 43,811 | 3,170 | 14,822 | 553  | 10,640 |
| 2014 | 44,553 | 4,259 | 13,763 | 549  | 11,708 |
| 2015 | 43,056 | 4,595 | 13,760 | 537  | 13,329 |
| 2016 | 40,152 | 4,674 | 14,835 | 692  | 14,843 |
| 2017 | 39,119 | 4,569 | 15,982 | 611  | 15,909 |
| 2018 | 36,768 | 4,959 | 16,804 | 561  | 15,410 |
| 2019 | 37,545 | 4,824 | 16,026 | 781  | 13,709 |
| 2020 | 30,282 | 3,423 | 15,062 | 637  | 12,622 |

### Morristown Police Department Calls For Service 1 January 2007 – 31 December 2020



## Hamblen Co. Sheriff's Department Calls For Service 1 January 2007 – 31 December 2020



March 18, 2021

## Morristown-Hamblen EMS Calls For Service 1 January 2007 – 31 December 2020



## Morristown Fire Department Calls For Service 1 January 2007 – 31 December 2020



### Hamblen Co. Vol. Fire Departments (4) Calls For Service





## Highest Volume of CFS by Day of Week 2020



## 2020 CAD Entries by Telecommunicator





7.4.1 - "Ninety-five percent of alarms received on emergency lines shall be answered within 15 seconds, and 99 percent of alarms shall be answered within 40 seconds."



|                | January | February | March | April | May | June | July | August | September | October | November | December |
|----------------|---------|----------|-------|-------|-----|------|------|--------|-----------|---------|----------|----------|
| <b>□</b> 2013  | .97     | 99       | 100   | 98    | 99  | 97   | 99   | 98     | 98        | 98      | 99       | 99