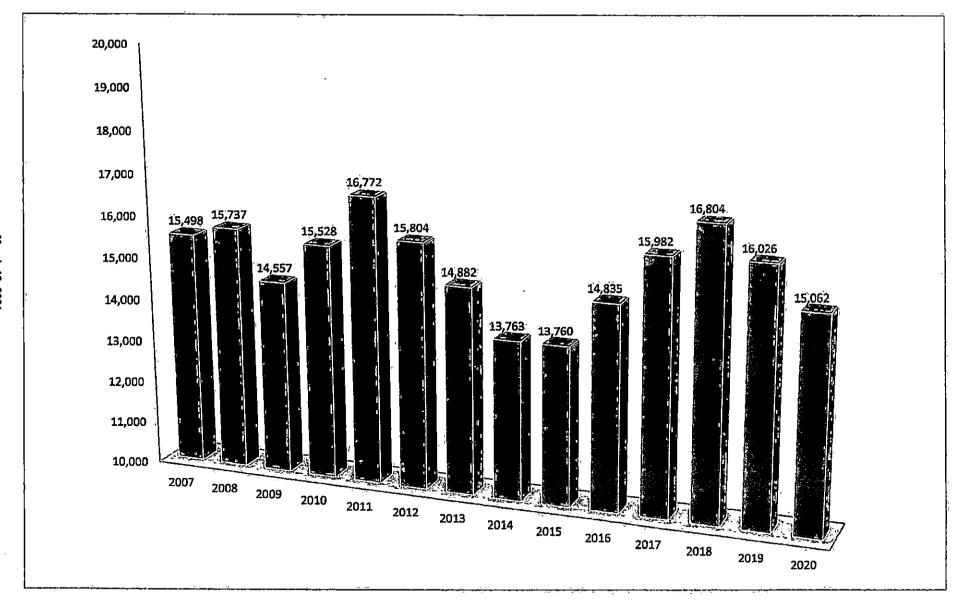

EMS    |
|------|--------|-------|--------|------|--------|
| 2010 | 44,959 | 3,676 | 15,528 | 563  | 11,384 |
| 2011 | 47,805 | 3,951 | 16,772 | 534  | 11,842 |
| 2012 | 45,277 | 3,543 | 15,804 | 554  | 11,301 |
| 2013 | 43,811 | 3,170 | 14,822 | 553  | 10,640 |
| 2014 | 44,553 | 4,259 | 13,763 | 549  | 11,708 |
| 2015 | 43,056 | 4,595 | 13,760 | 537  | 13,329 |
| 2016 | 40,152 | 4,674 | 14,835 | 692  | 14,843 |
| 2017 | 39,119 | 4,569 | 15,982 | 611  | 15,909 |
| 2018 | 36,768 | 4,959 | 16,804 | 561  | 15,410 |
| 2019 | 37,545 | 4,824 | 16,026 | 781  | 13,709 |
| 2020 | 30,282 | 3,423 | 15,062 | 637  | 12,622 |

### Morristown Police Department Calls For Service 1 January 2007 – 31 December 2020



## Hamblen Co. Sheriff's Department Calls For Service 1 January 2007 – 31 December 2020



March 18, 2021

## Morristown-Hamblen EMS Calls For Service 1 January 2007 – 31 December 2020



## Morristown Fire Department Calls For Service 1 January 2007 – 31 December 2020



### Hamblen Co. Vol. Fire Departments (4) Calls For Service





## Highest Volume of CFS by Day of Week 2020



## 2020 CAD Entries by Telecommunicator





7.4.1 - "Ninety-five percent of alarms received on emergency lines shall be answered within 15 seconds, and 99 percent of alarms shall be answered within 40 seconds."



|                | January | February | March | April | May | June | July | August | September | October | November | December |
|----------------|---------|----------|-------|-------|-----|------|------|--------|-----------|---------|----------|----------|
| <b>□</b> 2013  | .97     | 9