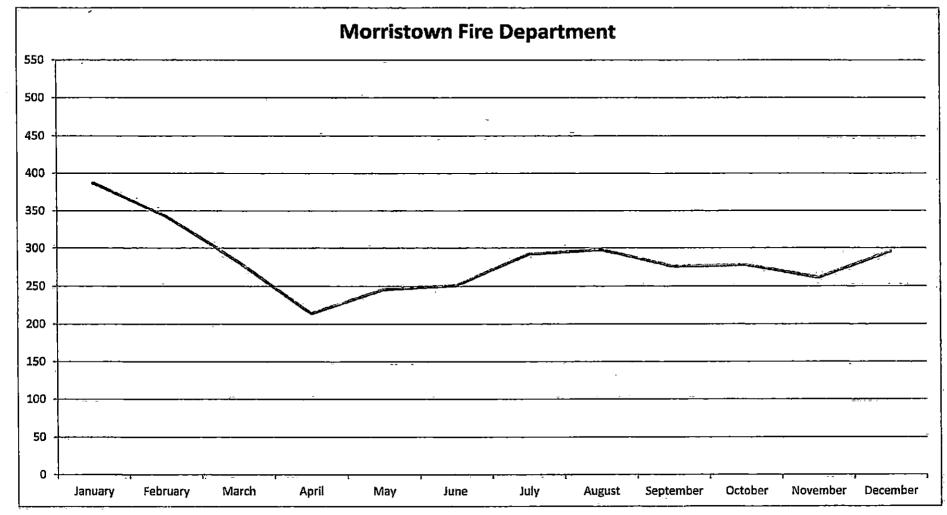

434 |

| July      | 2,609 |
|-----------|-------|
| August    | 2,328 |
| September | 2,736 |
| October   | 2,794 |
| November  | 2,367 |
| December  | 2,395 |









| January  | 1,324 |
|----------|-------|
| February | 1,320 |
| March    | 1,286 |
| April    | 984   |
| May      | 1,344 |
| June     | 1,299 |

| July      | 1,465 |
|-----------|-------|
| August    | 1,328 |
| September | 1,239 |
| October   | 1,377 |
| November  | 1,058 |
| December  | 1,103 |



March 18, 2021





| January  | 1,252 |
|----------|-------|
| February | 1,091 |
| March    | 1,076 |
| April    | 944   |
| May      | 989   |
| June     | 984   |

| July      | 1,089 |
|-----------|-------|
| August    | 1,032 |
| September | 1,030 |
| October   | 1,041 |
| November  | 1,021 |
| December  | 1,126 |





| January  | 387 |
|----------|-----|
| February | 343 |
| March    | 282 |
| April    | 214 |
| May      | 246 |
| June     | 251 |

| _ =       |     |
|-----------|-----|
| ylut      | 292 |
| August    | 298 |
| September | 276 |
| October   | 278 |
| November  | 261 |
| December  | 295 |







| р<br><u>Ст</u> и | East  | North | South | West |
|------------------|-------|-------|-------|------|
| January          |       |       |       |      |
| February         |       |       | _     |      |
| March            | 8     | 21    | 15    | 21   |
| April            | 12    | 14    | 14    | 11   |
| May              | 9     | 22    | 13    | 11   |
| June             | . 7 . | 11    | 16    | 13   |

|           | East | North    | South | West |
|-----------|------|----------|--