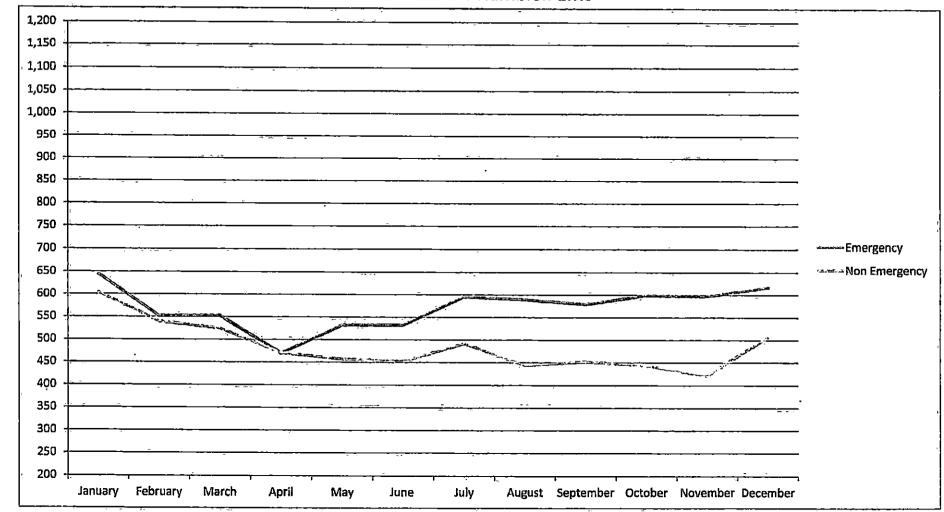

| 98   | 98   | 98     | 98        | 98      | 98       | 99       |
| 월 2016         | 99      | 98       | 98    | 98    | 99  | 98   | 98   | 98     | 98        | 97      | 98       | 99       |
| ☑ 2017         | 99      | 99       | 99    | 99    | 99  | 99   | 99   | 99     | 99        | 98      | 98       | 99       |
| □ 2018         | 99      | 99       | 99    | 99    | 99  | 98   | 99   | 99     | 99        | 99      | 99       | 99       |
| ₩ 2019         | 99      | 99       | 99    | 99    | 99  | 99   | 99   | 99     | 98        | 99      | 99       | 99       |
| <b>≅</b> 2020  | 99      | 98       | 95    | 96    | 97  | 95   | 90   | 98     | 98        | 97      | 98       | 98       |



March 18, 2021

### 2020 CFS Bre Adown by Priority



#### Morristown-Hamblen EMS



|          | Priority 2 | Priority2 | Priority 3 | Priority 4 |
|----------|------------|-----------|------------|------------|
| January  | 457        | 187       | 527        | 76         |
| February | 388        | 163       | 465        | 74         |
| March    | 339        | 213       | 443        | 81         |
| April    | 257        | 212       | 410        | 60         |
| May      | 301        | 231       | 371        | 86         |
| June     | 310        | 222       | 361        | 91         |

| <del>=                                    </del> | Priority1 | Priority2 | Priority 3 | Priority 4 |
|--------------------------------------------------|-----------|-----------|------------|------------|
| July                                             | 333       | 262       | 38