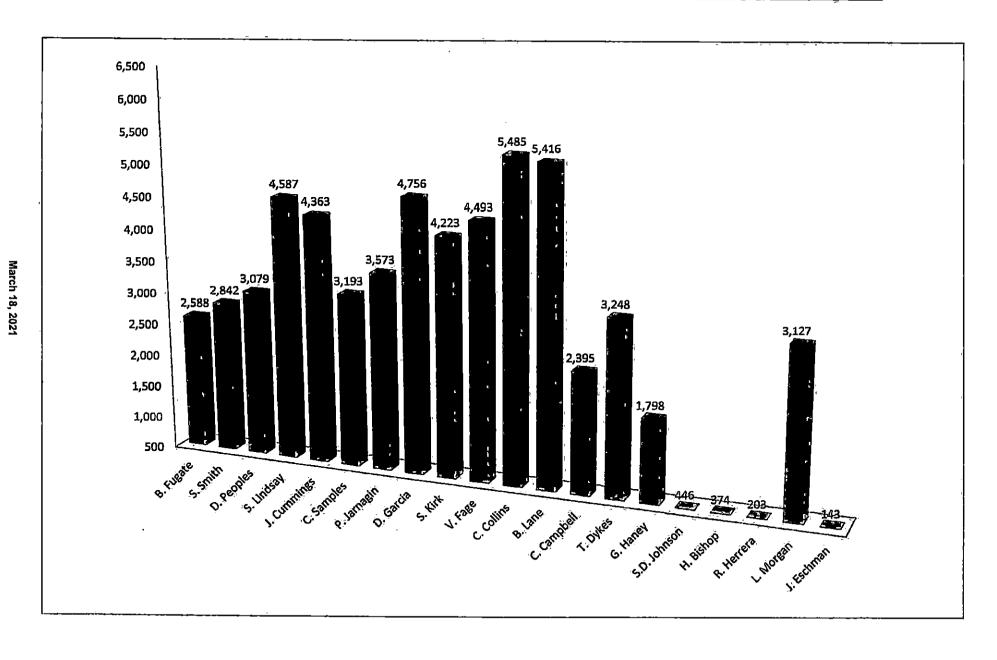

5 | 13,760 | 537  | 13,329 |
| 2016 | 40,152 | 4,674 | 14,835 | 692  | 14,843 |
| 2017 | 39,119 | 4,569 | 15,982 | 611  | 15,909 |
| 2018 | 36,768 | 4,959 | 16,804 | 561  | 15,410 |
| 2019 | 37,545 | 4,824 | 16,026 | 781  | 13,709 |
| 2020 | 30,282 | 3,423 | 15,062 | 637  | 12,622 |

### Morristown Police Department Calls For Service 1 January 2007 – 31 December 2020



## Hamblen Co. Sheriff's Department Calls For Service 1 January 2007 – 31 December 2020



March 18, 2021

## Morristown-Hamblen EMS Calls For Service 1 January 2007 – 31 December 2020



## Morristown Fire Department Calls For Service 1 January 2007 – 31 December 2020



### Hamblen Co. Vol. Fire Departments (4) Calls For Service





## Highest Volume of CFS by Day of Week 2020



## 2020 CAD Entries by Telecommunicator





7.4.1 - "Ninety-five percent of alarms received on emergency lines shall be answered within 15 seconds, and 99 percent of alarms shall be answered within 40 seconds."



|                | January | February | March | April | May | June | July | August | September | October | November | December |
|----------------|---------|----------|-------|-------|-----|------|------|--------|-----------|---------|----------|----------|
| <b>□</b> 2013  | .97     | 99       | 100   | 98    | 99  | 97   | 99   | 98     | 98        | 98      | 99       | 99       |
| El 2014        | 99      | 99       | 99    | 99    | 99  | 99   | 98   | 99     | 98        | 99      | 99       | 99       |
| <b>№ 201</b> 5 | 99      | 98       | 99    | 98    | 99  | 98   | 98   | 98     | 98        | 98      | 98