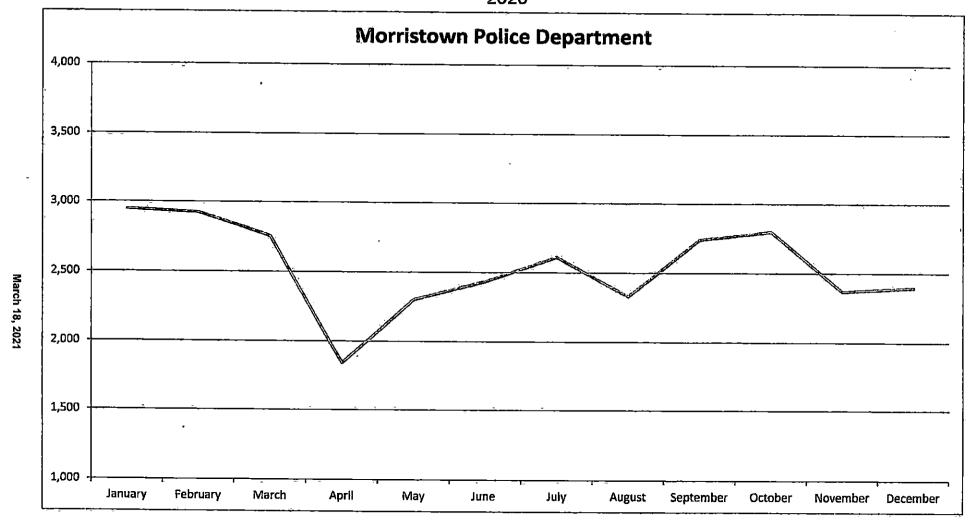

es.

Our participation in public education and community involvement activities aids in enhancing emergency awareness and preparation for crisis, as well as helping link citizens to their emergency responders.

Morristown Police Department
Hamblen County Sheriff's Dept.
Morristown Fire Department
North Hamblen Co. Vol. Fire Dept.
South Hamblen Co. Vol. Fire Dept.
East Hamblen Co. Vol. Fire Dept.
West Hamblen Co. Vol. Fire Dept.
M-H Emergency Medical Service
Morristown Emergency Rescue Squad
Emergency Management Agency
Hamblen County Animal Control

#### HAMBLEN COUNTY EMERGENCY COMMUNICATIONS



### 2020 Calls For Service 62,203



NOTICE: Law Enforcement Calls for Service include officer initiated activities (i.e. – traffic stops, investigations of suspicious individuals, etc.).











| January  | 2,946 |
|----------|-------|
| February | 2,921 |
| March    | 2,752 |
| April    | 1,838 |
| May      | 2,301 |
| June     | 2,434 |

| July      | 2,609 |
|-----------|-------|
| August    | 2,328 |
| September | 2,736 |
| October   | 2,794 |
| November  | 2,367 |
| December  | 2,395 |









| January  | 1,324 |
|----------|-------|
| February | 1,320 |
| March    | 1,286 |
| April    | 984   |
| May      | 1,344 |
| June     | 1,299 |

| July      | 1,465 |
|-----------|-------|
| August    | 1,328 |
| September | 1,239 |
| October   | 1,377 |
| November  | 1,058 |
| December  | 1,103 |



March 18, 2021





| January  | 1,252 |
|----------|-------|
| February | 1,091 |
| March    | 1,076 |
| April    | 944   |
| May      | 989   |
| June     | 984   |

| July      |