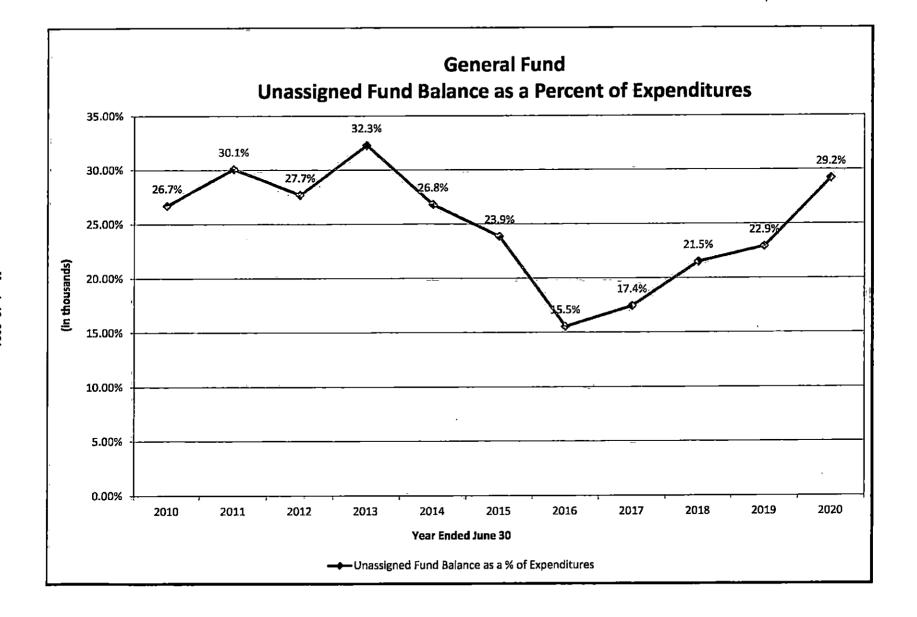

rsday, March 18, 2021

#### **HAMBLEN COUNTY GOVERNMENT AUDIT**

8.a.

Motion by Randy DeBord, seconded by Chris Cutshaw to accept the Hamblen County Audit for the fiscal year ended June 30,2020.

| Voting by Acclamation           |  |
|---------------------------------|--|
| "All in Favor Say !"            |  |
| Voting For: All                 |  |
| Any oppose vote by saying No    |  |
| None                            |  |
| Motion passed.                  |  |
|                                 |  |
| *Joe Huntsman came in late 5:19 |  |
|                                 |  |
|                                 |  |
|                                 |  |

# ANNUAL FINANCIAL REPORT HAMBLEN COUNTY, TENNESSEE

FOR THE YEAR ENDED JUNE 30, 2020



**DIVISION OF LOCAL GOVERNMENT AUDIT** 











#### **Summary of Audit Findings**

Annual Financial Report Hamblen County, Tennessee For the Year Ended June 30, 2020

#### Scope

We have audited the basic financial statements of Hamblen County as of and for the year ended June 30, 2020.

#### Results

Our report on Hamblen County's financial statements is unmodified.

Our audit resulted in two findings, which we have reviewed with Hamblen County management. The detailed findings, recommendations, and management's responses are included in the Single Audit section of this report.

#### **Finding**

The following are summaries of the audit findings:

#### OFFICE OF COUNTY MAYOR

The Tennessee Department of Health reported questioned costs of \$14,570 related to a purchase of playground equipment funded by the Healthy and Active Bui