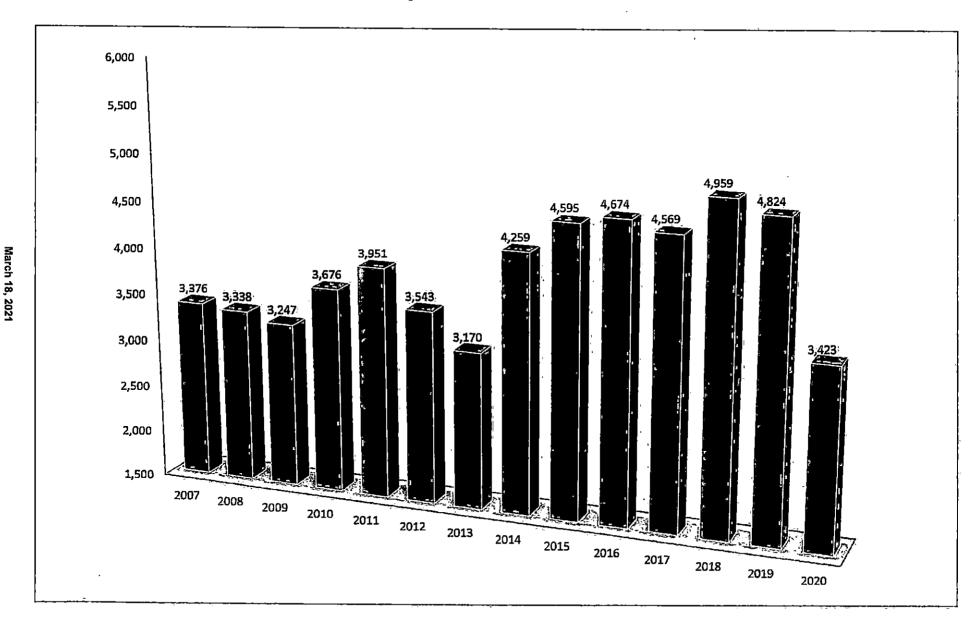

,543 | 15,804 | 554  | 11,301 |
| 2013 | 43,811 | 3,170 | 14,822 | 553  | 10,640 |
| 2014 | 44,553 | 4,259 | 13,763 | 549  | 11,708 |
| 2015 | 43,056 | 4,595 | 13,760 | 537  | 13,329 |
| 2016 | 40,152 | 4,674 | 14,835 | 692  | 14,843 |
| 2017 | 39,119 | 4,569 | 15,982 | 611  | 15,909 |
| 2018 | 36,768 | 4,959 | 16,804 | 561  | 15,410 |
| 2019 | 37,545 | 4,824 | 16,026 | 781  | 13,709 |
| 2020 | 30,282 | 3,423 | 15,062 | 637  | 12,622 |

### Morristown Police Department Calls For Service 1 January 2007 – 31 December 2020



## Hamblen Co. Sheriff's Department Calls For Service 1 January 2007 – 31 December 2020



March 18, 2021

## Morristown-Hamblen EMS Calls For Service 1 January 2007 – 31 December 2020



## Morristown Fire Department Calls For Service 1 January 2007 – 31 December 2020



### Hamblen Co. Vol. Fire Departments (4) Calls For Service





## Highest Volume of CFS by Day of Week 2020



## 2020 CAD Entries by Telecommunicator





7.4.1 - "Ninety-five percent of alarms received on emergency lines shall be answered within 15 seconds, and 99 percent of alarms shall be answered within 40 seconds."



|                | January | February | March | April | May | June | July | August | September | October | November | December |
|----------------|---------|----------|-------|-------|-----|------|------|--------|-----------|---------|----------|----------|
| <b>□</b> 2013  | .97     | 99       | 100   | 98    | 99  | 97   | 99   | 98     | 98        | 98      | 99       | 99       |
| El 2014        | 99      | 99       | 99    | 99    | 99  | 99   | 98   | 99