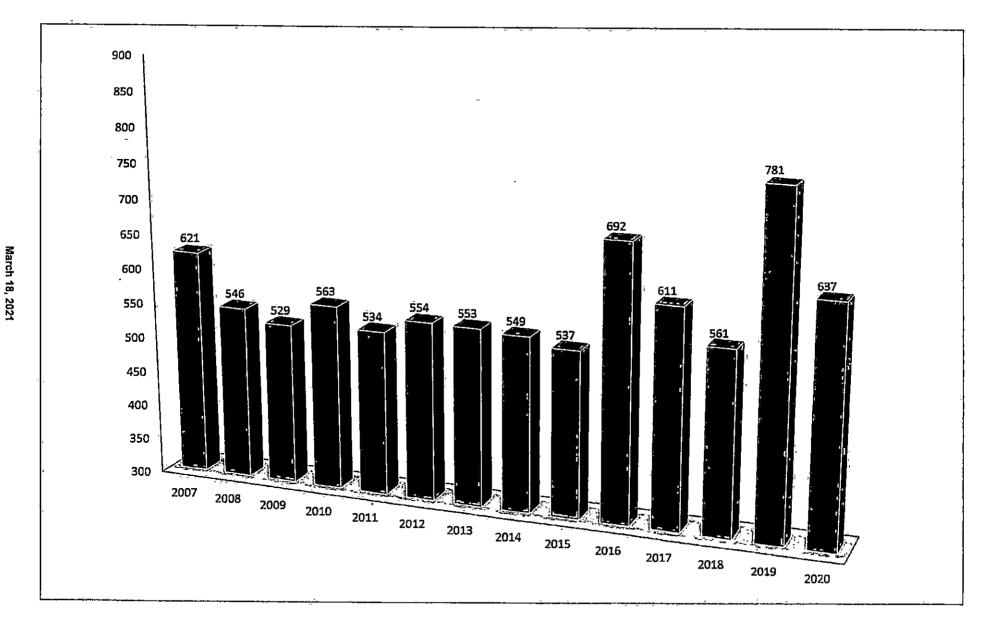

| 553  | 10,640 |
| 2014 | 44,553 | 4,259 | 13,763 | 549  | 11,708 |
| 2015 | 43,056 | 4,595 | 13,760 | 537  | 13,329 |
| 2016 | 40,152 | 4,674 | 14,835 | 692  | 14,843 |
| 2017 | 39,119 | 4,569 | 15,982 | 611  | 15,909 |
| 2018 | 36,768 | 4,959 | 16,804 | 561  | 15,410 |
| 2019 | 37,545 | 4,824 | 16,026 | 781  | 13,709 |
| 2020 | 30,282 | 3,423 | 15,062 | 637  | 12,622 |

### Morristown Police Department Calls For Service 1 January 2007 – 31 December 2020



## Hamblen Co. Sheriff's Department Calls For Service 1 January 2007 – 31 December 2020



March 18, 2021

## Morristown-Hamblen EMS Calls For Service 1 January 2007 – 31 December 2020



## Morristown Fire Department Calls For Service 1 January 2007 – 31 December 2020



### Hamblen Co. Vol. Fire Departments (4) Calls For Service





## Highest Volume of CFS by Day of Week 2020



## 2020 CAD Entries by Telecommunicator





7.4.1 - "Ninety-five percent of alarms received on emergency lines shall be answered within 15 seconds, and 99 percent of alarms shall be answered within 40 seconds."



|                | January | February | March | April | May | June | July | August | September | October | November | December |
|----------------|---------|----------|-------|-------|-----|------|------|--------|-----------|---------|----------|----------|
| <b>□</b> 2013  | .97     | 99       | 100   | 98    | 99  | 97   | 99   | 98     | 98        | 98      | 99       | 99       |
| El 2014        | 99      | 99       | 99    | 99    | 99  | 99   | 98   | 99     | 98        | 99      | 99       | 99       |
| <b>№ 201</b> 5 |