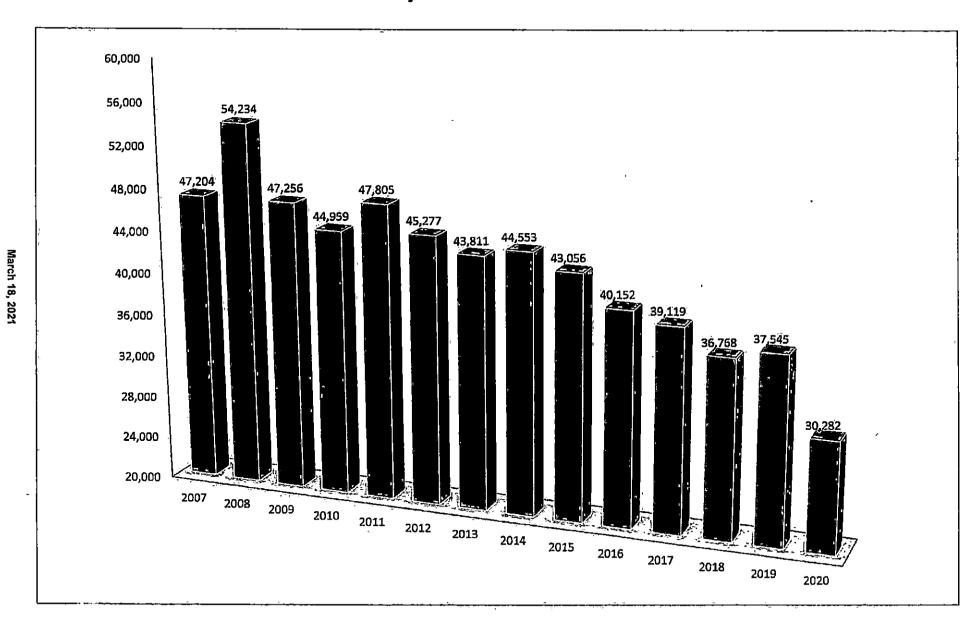

| 47,256 | 3,247 | 14,557 | 529  | 10,700 |

|      | MPD    | MFD   | HCSD   | VFDs | EMS    |
|------|--------|-------|--------|------|--------|
| 2010 | 44,959 | 3,676 | 15,528 | 563  | 11,384 |
| 2011 | 47,805 | 3,951 | 16,772 | 534  | 11,842 |
| 2012 | 45,277 | 3,543 | 15,804 | 554  | 11,301 |
| 2013 | 43,811 | 3,170 | 14,822 | 553  | 10,640 |
| 2014 | 44,553 | 4,259 | 13,763 | 549  | 11,708 |
| 2015 | 43,056 | 4,595 | 13,760 | 537  | 13,329 |
| 2016 | 40,152 | 4,674 | 14,835 | 692  | 14,843 |
| 2017 | 39,119 | 4,569 | 15,982 | 611  | 15,909 |
| 2018 | 36,768 | 4,959 | 16,804 | 561  | 15,410 |
| 2019 | 37,545 | 4,824 | 16,026 | 781  | 13,709 |
| 2020 | 30,282 | 3,423 | 15,062 | 637  | 12,622 |

### Morristown Police Department Calls For Service 1 January 2007 – 31 December 2020



## Hamblen Co. Sheriff's Department Calls For Service 1 January 2007 – 31 December 2020



March 18, 2021

## Morristown-Hamblen EMS Calls For Service 1 January 2007 – 31 December 2020



## Morristown Fire Department Calls For Service 1 January 2007 – 31 December 2020



### Hamblen Co. Vol. Fire Departments (4) Calls For Service





## Highest Volume of CFS by Day of Week 2020



## 2020 CAD Entries by Telecommunicator





7.4.1 - "Ninety-five percent of alarms received on emergency lines shall be answered within 15 seconds, and 99 percent of alarms shall be answered within 40 seconds."



|                | January | February | March | April | May | June | July | August | September | October | November | December |
|----------------|---------|----------|-------|-------|-----|------|