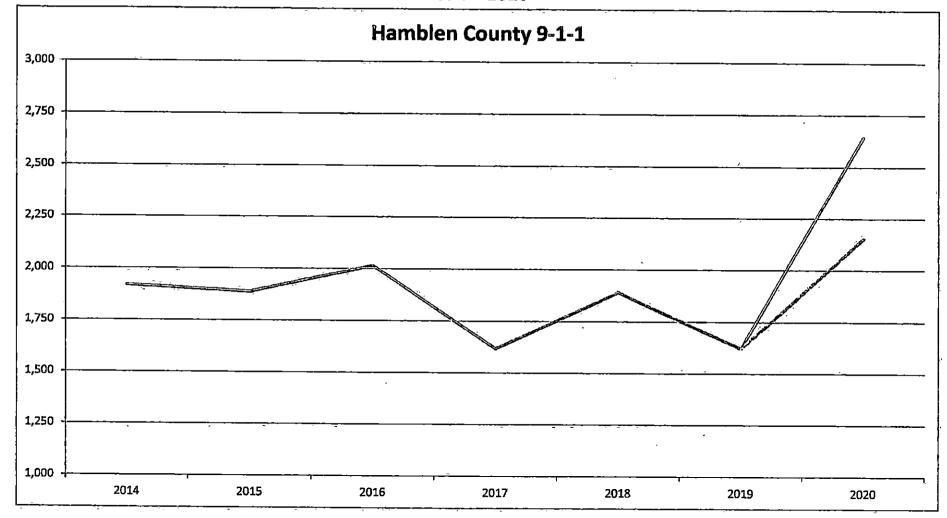

### **APPOINTMENT TO THE 911-BOARD**

Motion by Thomas Doty, seconded by Bobby Haun to approve the recommendation for the 911-Board to appoint City Council member Kay Senter to fill the vacancy for the remainder of the term that expires in September 2024.

Morristown City Council member Tommy Pedigo has resigned from the Hamblen County Emergency Communications District Board effective immediately (see attached letter).

This seat on the board is designated for a member of the Morristown City Council or a representative. I am requesting the County Commission confirm the appointment of City Council member Kay Senter to fill the vacancy for the remainder of the term that expires in September 2024. She has agreed to serve.