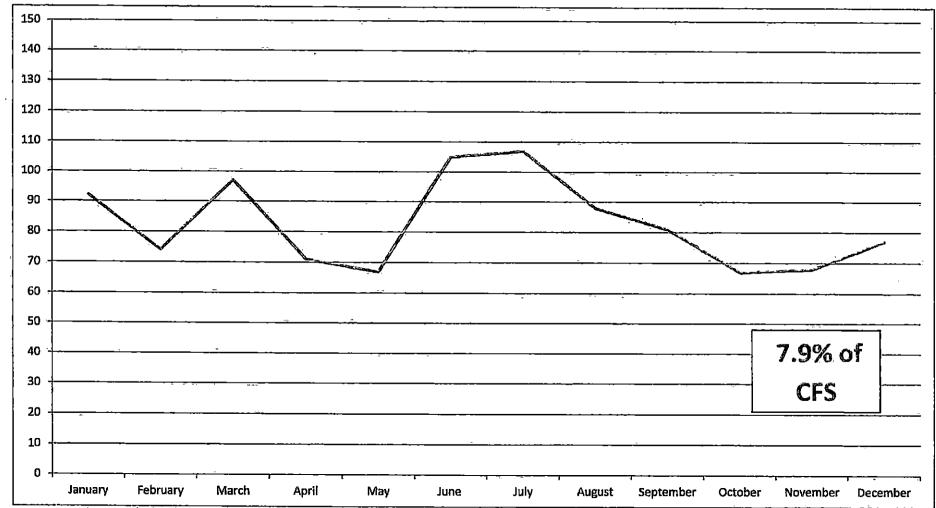

y2 | Priority 3 | Priority 4 |
|--------------------------------------------------|-----------|-----------|------------|------------|
| July                                             | 333       | 262       | 381        | 111        |
| August                                           | 331       | 258       | 379        | 65         |
| September                                        | 338       | 241       | 383        | 69         |
| October                                          | 321       | 278       | 366        | 78         |
| November                                         | 308       | 289       | 345        | 77         |
| December                                         | 328       | 289       | 419        | 88         |

### Medical Calls Code as 'Unknown Problem'





|          | CFS   | R-98 | %     |
|----------|-------|------|-------|
| January  | 1,252 | 92   | 7.4%  |
| February | 1,091 | 74   | 6.8%  |
| March    | 1,076 | 97   | 9.0%  |
| April    | 944   | 71   | 7.5%  |
| May      | 989   | 67   | 6.8%  |
| June     | 984   | 105  | 10.7% |

|           | CFS   | R-98 | %    |
|-----------|-------|------|------|
| July      | 1,089 | 107  | 9.8% |
| August .  | 1,032 | . 88 | 8.5% |
| September | 1,030 | 81   | 7.9% |
| October   | 1,041 | 67   | 6.4% |
| November  | 1,021 | 68   | 6.7% |
| December  | 1,126 | 77   | 6.9% |

### 2020 Telephone Call Count 138,264



### Use of Interpolation Services



|          | Calls | Minutes. |
|----------|-------|----------|
| January  | 9     | 34       |
| February | 15    | 53       |
| March    | 1