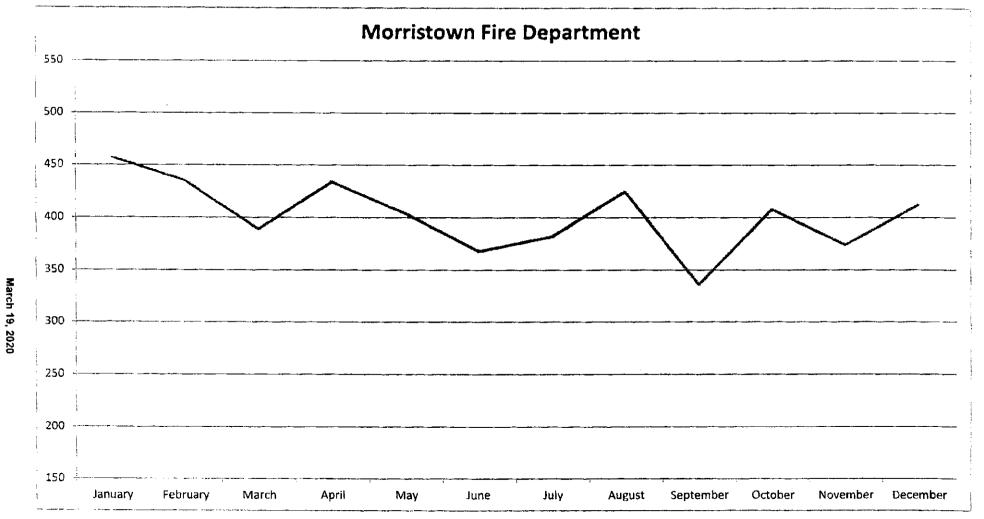

| 1,190 |
| the second secon |       |





| January     | 1,122 |  |  |  |
|-------------|-------|--|--|--|
| February    | 1,099 |  |  |  |
| March 1,135 |       |  |  |  |
| April       | 1,159 |  |  |  |
| May         | 1,224 |  |  |  |
| June        | 1,137 |  |  |  |

| July            | 1,167 |  |  |
|-----------------|-------|--|--|
| August          | 1,153 |  |  |
| September 1,055 |       |  |  |
| October 1,106   |       |  |  |
| November        | 1,101 |  |  |
| December        | 1,251 |  |  |





| January  | 457 |
|----------|-----|
| February | 435 |
| March    | 389 |
| April    | 434 |
| May      | 404 |
| June     | 368 |

| July      | 382 |
|-----------|-----|
| August    | 425 |
| September | 336 |
| October   | 408 |
| November  | 374 |
| December  | 412 |

# Calls For Service by Month



| January  | 58 |
|----------|----|
| February | 92 |
| March    | 72 |
| April    | 93 |
| May      | 63 |
| June     | 63 |

| July      | 49 |
|-----------|----|
| August    | 57 |
| September | 68 |
| October   | 57 |
| November  | 58 |
| December  | 51 |

# Calls For Service by Agency

2000-2019



| 100  | MPD    | MFD   | HCSD   | VFDs | EM5    |
|------|--------|-------|--------|------|--------|
| 2000 | 43,915 | 2,618 | 13,037 | 714  | 7,537  |
| 2001 | 50,270 | 2,648 | 13,904