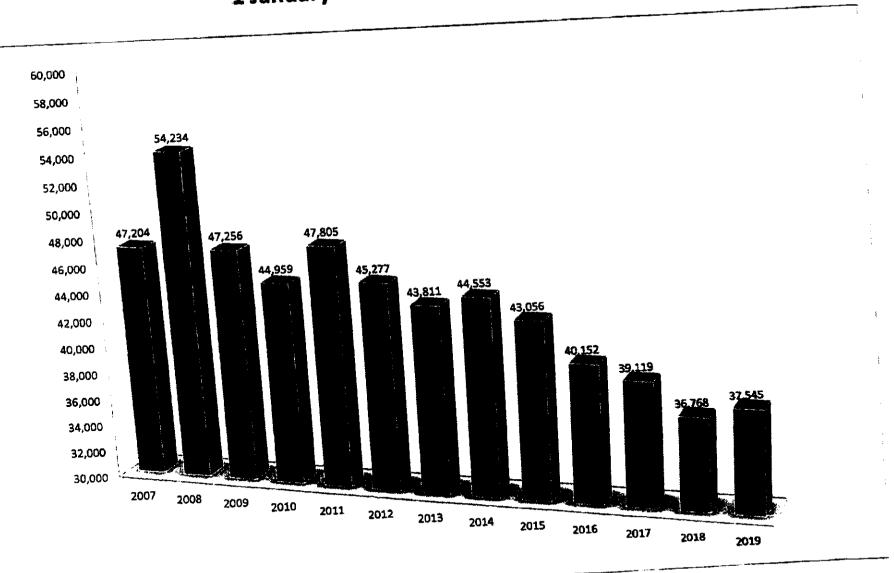

| 3,338 | 15,737 | 546  | 10,548 |
| 2009 | 47,256 | 3,247 | 14,557 | 529  | 10,700 |

|      | MPD    | MFD   | HCSD   | VFDs | EMS    |
|------|--------|-------|--------|------|--------|
|      | 44,959 | 3,676 | 15,528 | 563  | 11,384 |
| 2010 | 44,935 | 3,951 | 16,772 | 534  | 11,842 |
| 2011 | 45,277 | 3,543 | 15,804 | 554  | 11,301 |
| 2012 | 43,811 | 3,170 | 14,822 | 553  | 10,640 |
| 2013 | 44,553 | 4,259 | 13,763 | 549  | 11,708 |
| 2014 | 43,056 | 4,595 | 13,760 | 537  | 13,329 |
| 2016 | 40,152 | 4,574 | 14,835 | 692  | 14,843 |
| 2017 | 39,119 | 4,569 | 15,982 | 611  | 15,909 |
| 2018 | 36,768 | 4,959 | 16,804 | 561  | 15,410 |
| 2019 | 37,545 | 4.824 | 16,026 | 781  | 13,709 |

March 19, 2020

# Morristown Police Department Calls For Service 1 January 2007 – 31 December 2019



# Hamblen Co. Sheriff's Department Calls For Service 1 January 2007 – 31 December 2019



## Morristown-Hamblen EMS Calls For Service 1 January 2007 – 31 December 2019







### **Highest Volume of CFS by Day of Week**



# Highest Volume of CFS by Hour of Day 2019



# 2019 CAD Entries by Telecommunicator



March 19, 2020

NFPA 1221

7.4.1 - "Ninety-five percent of alarms received on emergency lines shall be answered within 15 seconds, and 99 percent of alarms shall be answered within 40 seconds."



| ****          |         |          |       |       |     | lung         | July                                  | August | September   | October  | November    | December    |
|---------------|---------|----------|-------|-------|-----|--------------|------------------------------------