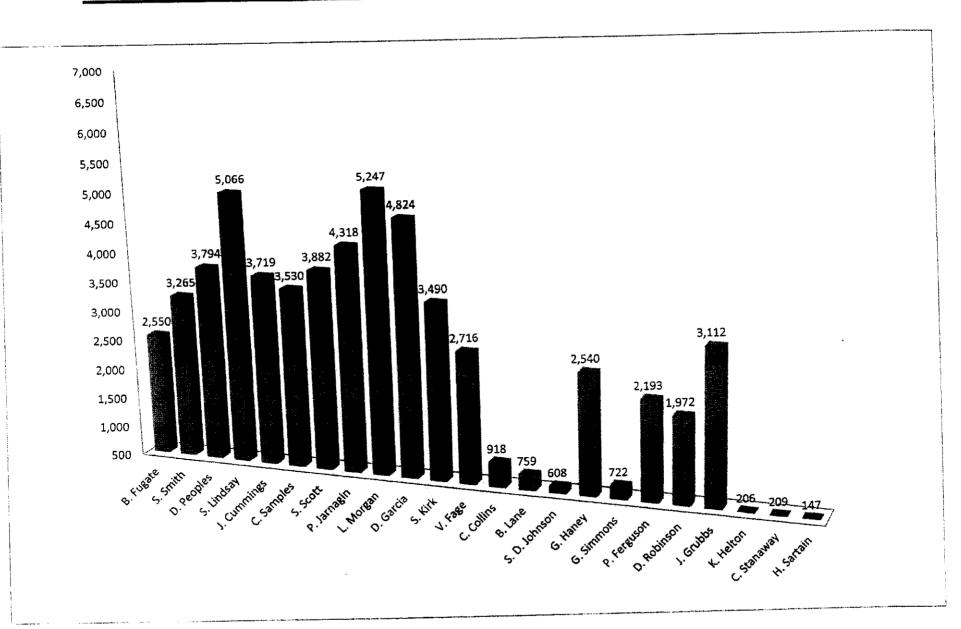

43 | 15,804 | 554  | 11,301 |
| 2012 | 43,811 | 3,170 | 14,822 | 553  | 10,640 |
| 2013 | 44,553 | 4,259 | 13,763 | 549  | 11,708 |
| 2014 | 43,056 | 4,595 | 13,760 | 537  | 13,329 |
| 2016 | 40,152 | 4,574 | 14,835 | 692  | 14,843 |
| 2017 | 39,119 | 4,569 | 15,982 | 611  | 15,909 |
| 2018 | 36,768 | 4,959 | 16,804 | 561  | 15,410 |
| 2019 | 37,545 | 4.824 | 16,026 | 781  | 13,709 |

March 19, 2020

# Morristown Police Department Calls For Service 1 January 2007 – 31 December 2019



# Hamblen Co. Sheriff's Department Calls For Service 1 January 2007 – 31 December 2019



## Morristown-Hamblen EMS Calls For Service 1 January 2007 – 31 December 2019







### **Highest Volume of CFS by Day of Week**



# Highest Volume of CFS by Hour of Day 2019



# 2019 CAD Entries by Telecommunicator



March 19, 2020

NFPA 1221

7.4.1 - "Ninety-five percent of alarms received on emergency lines shall be answered within 15 seconds, and 99 percent of alarms shall be answered within 40 seconds."



| ****          |         |          |       |       |     | lung         | July                                  | August | September   | October  | November    | December    |
|---------------|---------|----------|-------|-------|-----|--------------|---------------------------------------|--------|-------------|----------|-------------|-------------|
| 1             | January | February | March | April | May | June         | · · · · · · · · · · · · · · · · · · · |        | <del></del> | 98       | 99          | 99          |
| <b>2013</b> ⊒ | 97      | 99       | 100   | 98    | 99  | 97