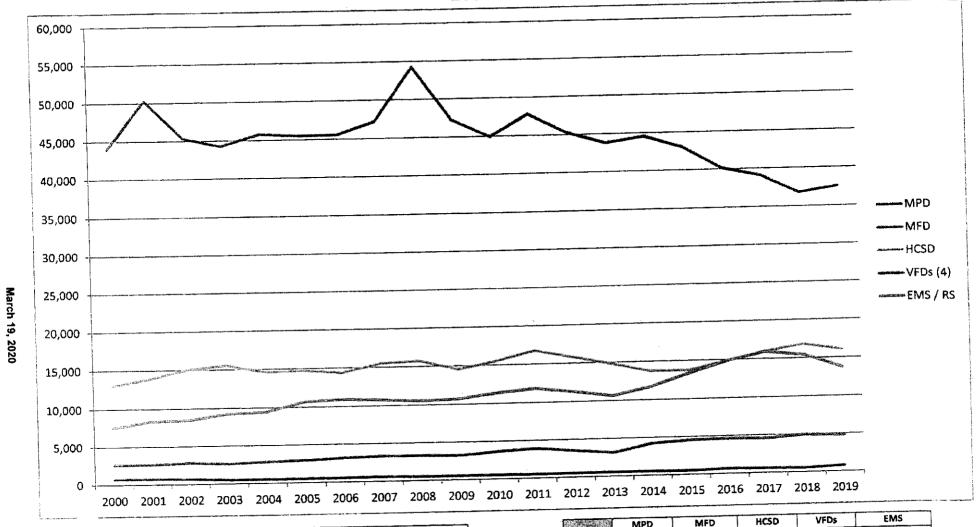

-------|--|--|
| August          | 1,153 |  |  |
| September 1,055 |       |  |  |
| October 1,106   |       |  |  |
| November        | 1,101 |  |  |
| December        | 1,251 |  |  |





| January  | 457 |
|----------|-----|
| February | 435 |
| March    | 389 |
| April    | 434 |
| May      | 404 |
| June     | 368 |

| July      | 382 |
|-----------|-----|
| August    | 425 |
| September | 336 |
| October   | 408 |
| November  | 374 |
| December  | 412 |

# Calls For Service by Month



| January  | 58 |
|----------|----|
| February | 92 |
| March    | 72 |
| April    | 93 |
| May      | 63 |
| June     | 63 |

| July      | 49 |
|-----------|----|
| August    | 57 |
| September | 68 |
| October   | 57 |
| November  | 58 |
| December  | 51 |

# Calls For Service by Agency

2000-2019



| 100  | MPD    | MFD   | HCSD   | VFDs | EM5    |
|------|--------|-------|--------|------|--------|
| 2000 | 43,915 | 2,618 | 13,037 | 714  | 7,537  |
| 2001 | 50,270 | 2,648 | 13,904 | 738  | 8,352  |
| 2002 | 45,345 | 2,857 | 15,057 | 657  | 8,461  |
| 2003 | 44.263 | 2,636 | 15,556 | 516  | 9,192  |
| 2004 | 45,781 | 2.862 | 14,604 | 505  | 9,391  |
| 2005 | 45.523 | 2,985 | 14,724 | 542  | 10,675 |
| 2006 | 45,565 | 3,211 | 14,377 | 562  | 10,900 |
| 2007 | 47,204 | 3,376 | 15,498 | 621  | 10,757 |
| 2008 | 54,234 | 3,338 | 15,737 | 546  | 10,548 |
| 2009 | 47,256 | 3,247 | 14,557 | 529  | 10,700 |

|      | MPD    | MFD   | HCSD   | VFDs | EMS    |
|------|--------|-------|--------|------|--------|
|      | 44,959 | 3,676 | 15,528 | 563  | 11,384 |
| 2010 | 44,935 | 3,951 | 16,772