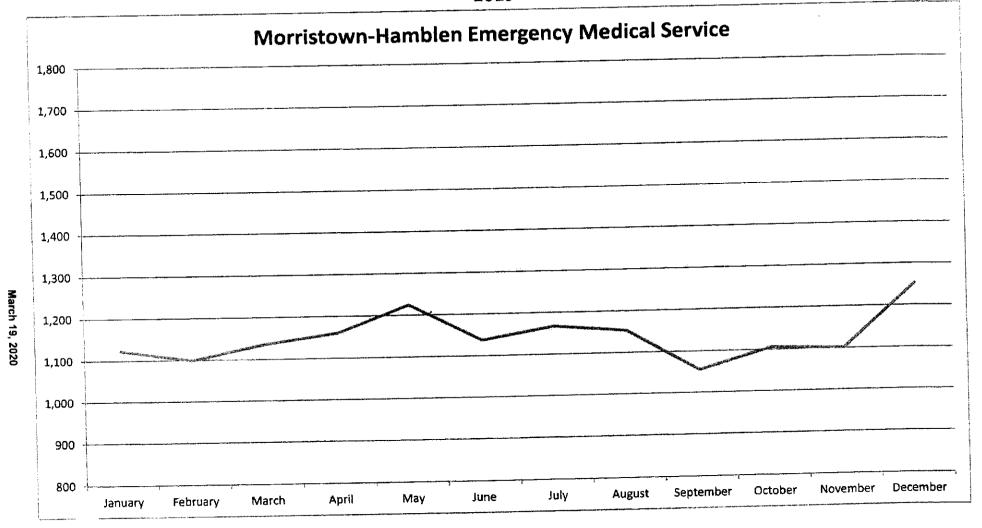

| 1,190 |
| the second secon |       |





| January     | 1,122 |  |  |  |
|-------------|-------|--|--|--|
| February    | 1,099 |  |  |  |
| March 1,135 |       |  |  |  |
| April       | 1,159 |  |  |  |
| May         | 1,224 |  |  |  |
| June        | 1,137 |  |  |  |

| July            | 1,167 |  |  |
|-----------------|-------|--|--|
| August          | 1,153 |  |  |
| September 1,055 |       |  |  |
| October 1,106   |       |  |  |
| November        | 1,101 |  |  |
| December        | 1,251 |  |  |





| January  | 457 |
|----------|-----|
| February | 435 |
| March    | 389 |
| April    | 434 |
| May      | 404 |
| June     | 368 |

| July      | 382 |
|-----------|-----|
| August    | 425 |
| September | 336 |
| October   | 408 |
| November  | 374 |
| December  | 412 |

# Calls For Service by Month



| January  | 58