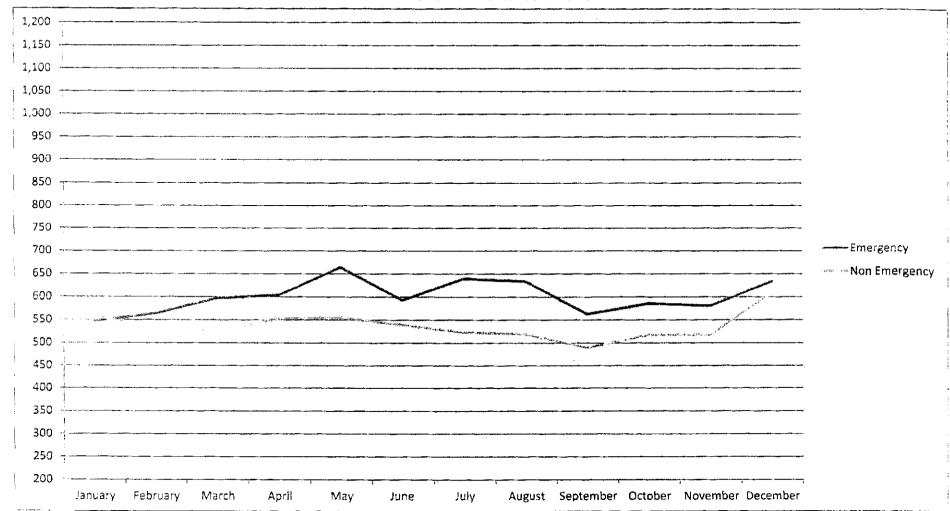

-----|-----|-----|--------|-----|-----|------|------|-----|----------|-----|-----|-----|
| Ì      |     |     |        | Apr | May | June | July | Aug | 55<br>55 | 38  | 30  | 35  |
|        | Jan | Feb | Mar 52 | 37  | 38  | 41   | 46   | 40  | 42       | 49  | 44  | 45  |
| ■ 2015 | 55  | 46  | 34     | 45  | 31  | 39   | 41   | 39  | 40       | 29  | 55  | 45  |
| ■ 2016 | 34  | 36  |        | 51  | 43  | 38   | 48   | 35  | 34       | 40  | 34  | 56  |
| ■ 2017 | 42  | 51  | 41     | 36  | 34  | 39   | 37   | 42  | 51       | 48  | 45  | 50  |
| 2018   | 39  | 39  | 53<br> | 46  | 49  | 49   | 54   | 44  |          |     |     |     |
| 2019   | 37  | 53  | 42     |     |     |      |      |     |          | -   |     |     |

## 2019 CFS Breakdown by Priority

Morristown-Hamblen EMS



|          |     |     | Priority 3 | Priority 4 |
|----------|-----|-----|------------|------------|
| January  | 407 | 140 | 492        | 68         |
| February | 425 | 139 | 436        | 88         |
| March    | 429 | 168 | 452        | 75         |
| April    | 441 | 163 | 490        | 63         |
| May      | 487 | 177 | 512        | 43         |
| June     | 401 | 192 | 454        | 85         |

|           |     |     | Priority 3 | Priority 4 |
|-----------|-----|-----|------------|------------|
| ylut      | 436 | 204 | 450        | 74         |
| August    | 462 | 172 | 440        | 79         |
| September | 394 | 169 | 420        | 70         |
| October   | 431 | 155 | 439        | 79         |
| November  | 409 | 172 | 457        | 61         |
| December  | 459 | 175 |