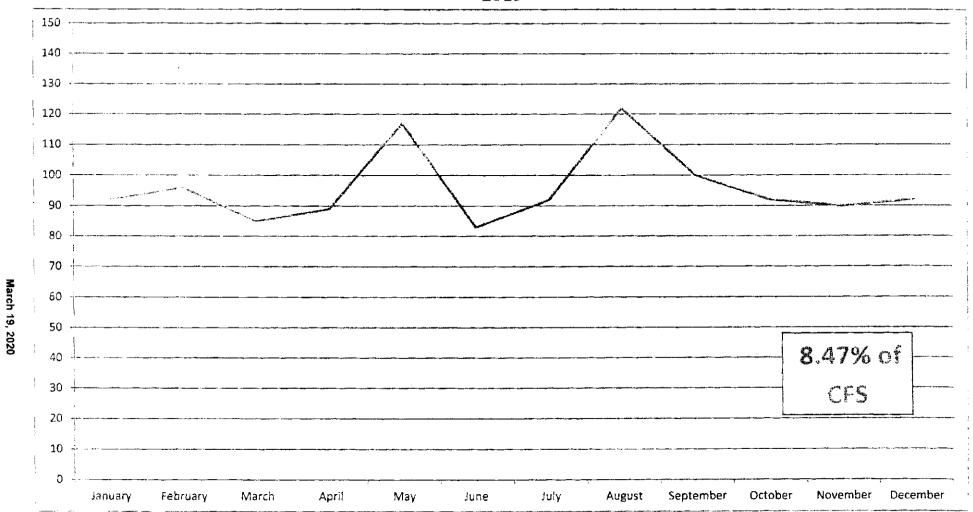

---|------------|------------|
| January  | 407 | 140 | 492        | 68         |
| February | 425 | 139 | 436        | 88         |
| March    | 429 | 168 | 452        | 75         |
| April    | 441 | 163 | 490        | 63         |
| May      | 487 | 177 | 512        | 43         |
| June     | 401 | 192 | 454        | 85         |

|           |     |     | Priority 3 | Priority 4 |
|-----------|-----|-----|------------|------------|
| ylut      | 436 | 204 | 450        | 74         |
| August    | 462 | 172 | 440        | 79         |
| September | 394 | 169 | 420        | 70         |
| October   | 431 | 155 | 439        | 79         |
| November  | 409 | 172 | 457        | 61         |
| December  | 459 | 175 | 531        | 79         |

## Medical Calls Coded as 'Unknown Problem'



|          | CFS   | R-98 | %            |
|----------|-------|------|--------------|
| January  | 1,122 | 92   | 8.2          |
| February | 1,099 | 96   | 8.75         |
| March    | 1,135 | 85   | 7.5          |
| April    | 1,159 | 89   | 7.69         |
| May      | 1,224 | 117  | 10.4         |
| June     | 1,137 | 83   | 7 <i>.</i> 3 |

|           | CFS   | R-98 | %    |
|-----------|-------|------|------|
| July      | 1,167 | 92   | 7.9  |
| August    | 1,153 | 122  | 10.6 |
| September | 1,055 | 100  | 9.45 |
| October   | 1,106 | 92   | 8.3  |
| November  | 1,101 | 90   | 8.2  |
| December  | 1,251 | 92   | 7.35 |



## Use of Interpletation Services



| 45. 13. 14. 14. 14. | Calls | The Court of the C |
|---------------------|-------|-----------------------------------------