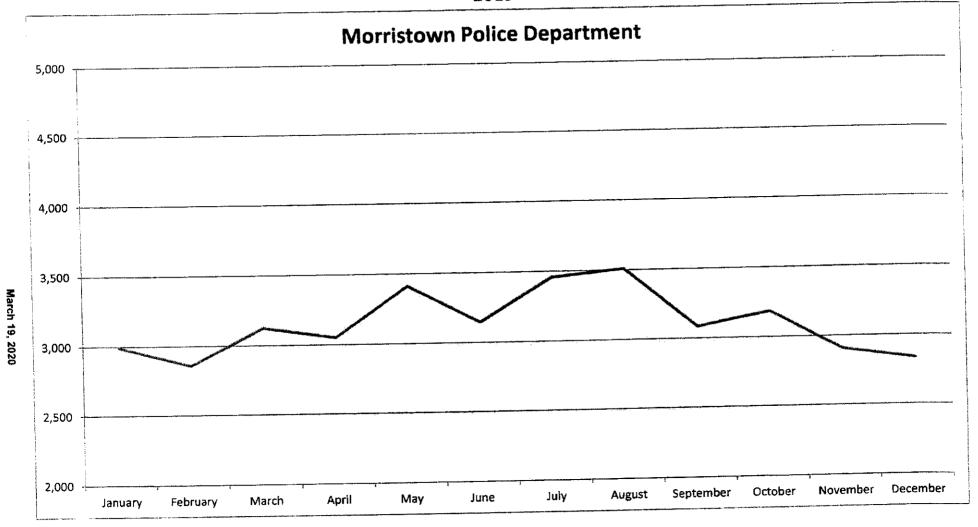

time for 9-1-1 calls: 97% < 10 seconds</li>

79% < 5 seconds

- Average time for call processing and dispatching was 47 seconds
- All telecommunicators cross trained as both call takers and dispatchers; handling any type of call – Police, Fire, or EMS

#### Systems / Applications

- Global Software / Cisco CAD v.2015.4.49
- Airbus Sentinel Patriot VolP Telephone Controller v.3.3.0 Build177
- Avtec Scout IP Radio System v.4.7.15.5
- DSS Corp. / Equature Voice Logger/Recorder v.1.73.1.0

## 2019 Calls For Service 73,192



#### PERCENTAGE

MPD - 51.30%

MFD - 6.59%

HCSD - 21.90%

VFDs - 1.07%

EMS - 18.73% EMA - 0.37%

WSCC - 0.05%



NOTICE: Law Enforcement Calls for Service include officer initiated activities (i.e. – traffic stops, investigations of suspicious individuals, etc.).









| January  | 2,991 |
|----------|-------|
| February | 2,856 |
| March    | 3,122 |
| April    | 3,050 |
| May      | 3,409 |
| June     | 3,144 |

| July      | 3,457       |
|-----------|-------------|
| August    | 3,509       |
| September | 3,084       |
| October   | 3,184       |
| November  | 2,906       |
| December  | 2,833       |
|           | <del></del> |





| January  | 1,281 |
|----------|-------|
| February | 1,238 |
| March    | 1,325 |
| April    | 1,433 |
| May      | 1,366 |
| June     | 1,283 |

| July