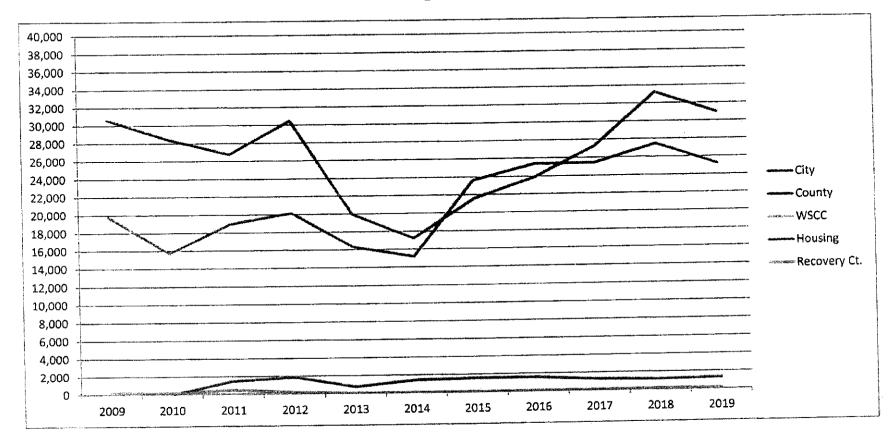

This is to certify that these minutes were approve by the Hamblen County Legislative Body on

Howard Shipley, Chairman

Penny Petty, Hamblen County Clerk