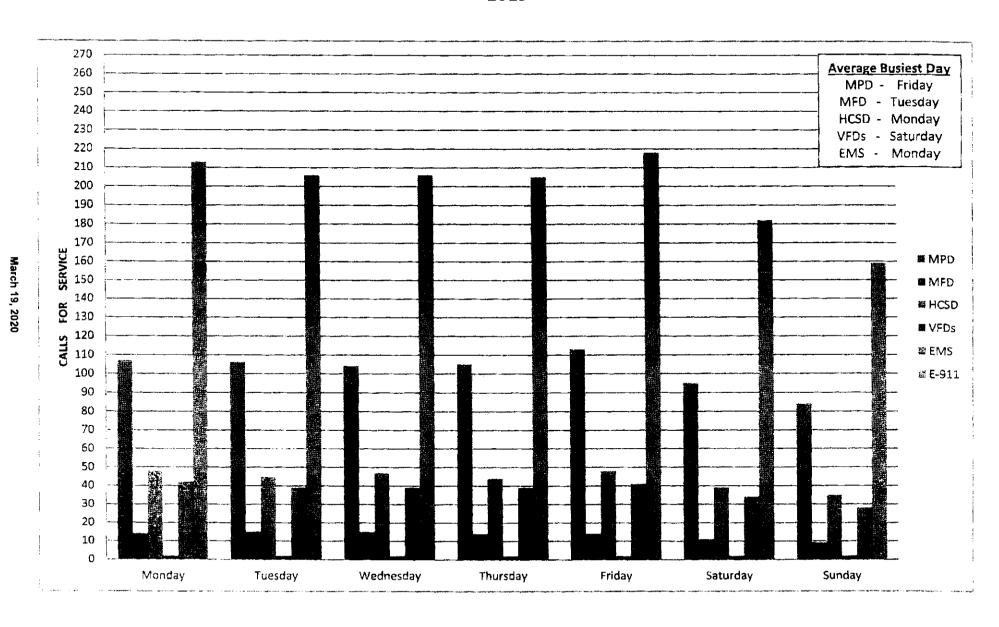

563  | 11,384 |
| 2010 | 44,935 | 3,951 | 16,772 | 534  | 11,842 |
| 2011 | 45,277 | 3,543 | 15,804 | 554  | 11,301 |
| 2012 | 43,811 | 3,170 | 14,822 | 553  | 10,640 |
| 2013 | 44,553 | 4,259 | 13,763 | 549  | 11,708 |
| 2014 | 43,056 | 4,595 | 13,760 | 537  | 13,329 |
| 2016 | 40,152 | 4,574 | 14,835 | 692  | 14,843 |
| 2017 | 39,119 | 4,569 | 15,982 | 611  | 15,909 |
| 2018 | 36,768 | 4,959 | 16,804 | 561  | 15,410 |
| 2019 | 37,545 | 4.824 | 16,026 | 781  | 13,709 |

March 19, 2020

# Morristown Police Department Calls For Service 1 January 2007 – 31 December 2019



# Hamblen Co. Sheriff's Department Calls For Service 1 January 2007 – 31 December 2019



## Morristown-Hamblen EMS Calls For Service 1 January 2007 – 31 December 2019







### **Highest Volume of CFS by Day of Week**



# Highest Volume of CFS by Hour of Day 2019



# 2019 CAD Entries by Telecommunicator



March 19, 2020

NFPA 1221

7.4.1 - "Ninety-five percent of alarms received on emergency lines shall be answered within 15 seconds, and 99 percent of alarms shall be answered within 40 seconds."



| ****          |         |          |       |       |     | lung         | July                                  | August | September   | October  | November    | December    |
|---------------|---------|----------|-------|-------|-----|--------------|---------------------------------------|--------|-------------|----------|-------------|-------------|
| 1             | January | February | March | April | May | June         | · · · · · · · · · · · · · · · · · · · |        | <del></del> | 98       | 99