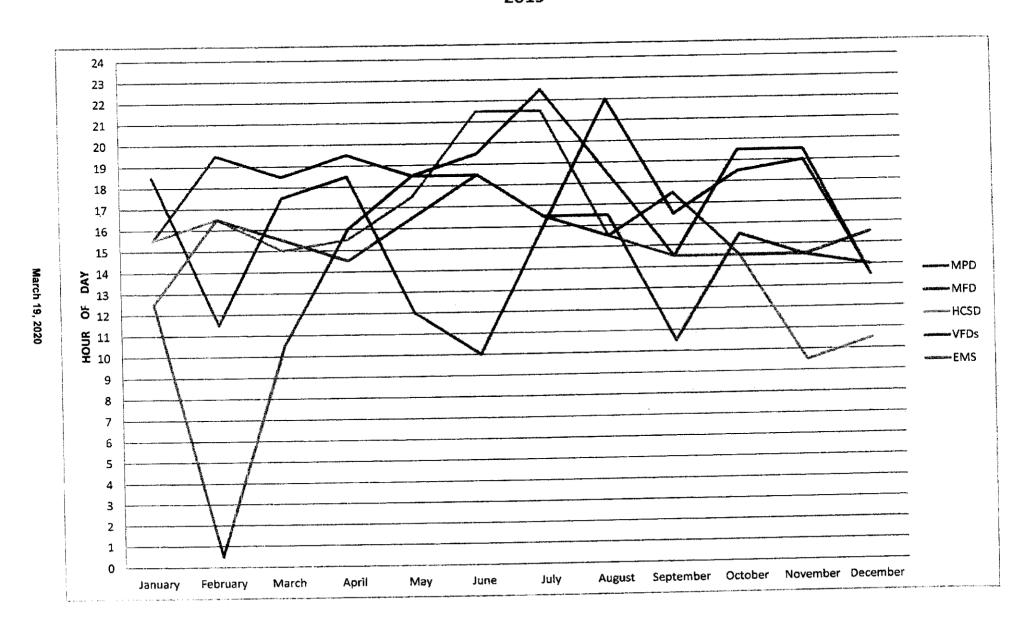

72 | 534  | 11,842 |
| 2011 | 45,277 | 3,543 | 15,804 | 554  | 11,301 |
| 2012 | 43,811 | 3,170 | 14,822 | 553  | 10,640 |
| 2013 | 44,553 | 4,259 | 13,763 | 549  | 11,708 |
| 2014 | 43,056 | 4,595 | 13,760 | 537  | 13,329 |
| 2016 | 40,152 | 4,574 | 14,835 | 692  | 14,843 |
| 2017 | 39,119 | 4,569 | 15,982 | 611  | 15,909 |
| 2018 | 36,768 | 4,959 | 16,804 | 561  | 15,410 |
| 2019 | 37,545 | 4.824 | 16,026 | 781  | 13,709 |

March 19, 2020

# Morristown Police Department Calls For Service 1 January 2007 – 31 December 2019



# Hamblen Co. Sheriff's Department Calls For Service 1 January 2007 – 31 December 2019



## Morristown-Hamblen EMS Calls For Service 1 January 2007 – 31 December 2019







### **Highest Volume of CFS by Day of Week**



# Highest Volume of CFS by Hour of Day 2019



# 2019 CAD Entries by Telecommunicator



March 19, 2020

NFPA 1221

7.4.1 - "Ninety-five percent of alarms received on emergency lines shall be answered within 15 seconds, and 99 percent of alarms shall be answered within 40 seconds."



| ****          |         |          |       |       |     | lung         | July                                  | August | September   | October  | November    | December    |
|---------------|---------|----------|-------|-------|-----|--------------|---------------------------------------|--------|-------------|----------|-------------|-------------|
| 1             | January | February | March | April | May | June         | · · · · · · · · · · · · · · · · · · · |        | <del></del> | 98       | 99          | 99          |
| <b>2013</b> ⊒ | 97