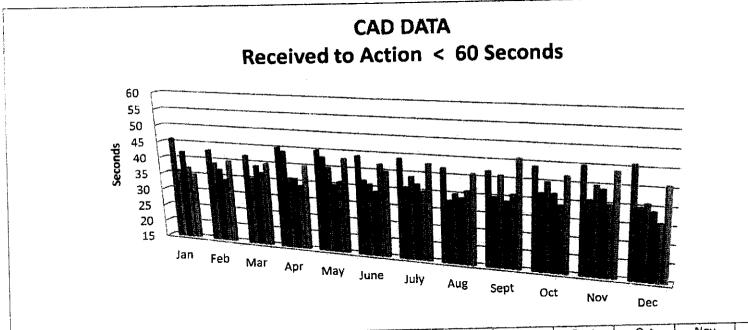

|     | <del> </del> | - 00                                  | 99     | 98          | 99       | 99          | 99          |
| ₩ 2019        | 99      | 99       | 99    | 99    | 99  | 99           | 99                                    |        | 36          |          | <u></u>     | J           |

#### **NFPA 1221**

- 7.4.2 "With the exception of the call types identified in 7.4.2.2, 90 percent of emergency alarm processing shall be completed within 64 seconds, and 95 percent of alarm processing shall be completed within 106 seconds."
  - 7.4.2.2 "Emergency alarm processing for the following call types shall be completed within 90 seconds 90 percent of the time and within 120 seconds 99 percent of the time."

[ See Standard (7.4.2.2 (1) through (8) for specific call types. ]



| ـــم          |     |     | 1   | A             | N.A.         | June    | July         | Aug          | Sept      | Oct | Nov | Dec      |
|---------------|-----|-----|-----|---------------|--------------|---------|--------------|--------------|-----------|-----|-----|----------|
|               | Jan | Feb | Mar | Apr           | Мау          |         | <del> </del> | <del> </del> | 42        | 44  | 45  | 46       |
| <b>2014</b>   |     |     |     | 45            | 45           | 44      | 44           | 42           | 42        |     |     |          |
|               | 16  | 43  | 42  | 44            | 43           | 37      | 36           | 33           | 35        | 37  | 36  | 35       |
| <b>2015</b>   | 46  | 43  | 42  | ļ <del></del> | <del> </del> |         | <del> </del