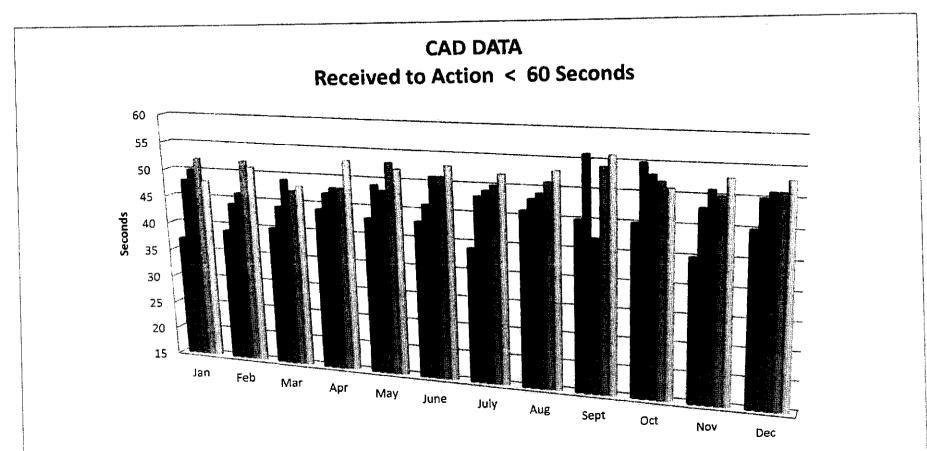

| 35           | 41        |     |     | <b> </b> |
|               |     | 37  | 39  | 36            | 35           | 34      | 37           | 34           | 34        | 37  | 39  | 34       |
| ■ 2017        | 42  | 3/  | 33  |               |              | <u></u> |              | 36           | 36        | 34  | 35  | 31       |
| ₩ 2018        | 37  | 34  | 37  | 34            | 36           | 42      | 35           | 36           | 30        | 34  |     |          |
|               |     | ·}  | 40  | 40            | 43           | 40      | 43           | 41           | 46        | 42  | 44  | 41       |
| <b>≇</b> 2019 | 35  | 40  | 40  | 40 _          | 7-3          |         |              | 1            | <u>.i</u> |     |     |          |

Morristown Police Department



|      |                       |                                                           | An-                                                                                                                                                                     | MANY                                                                                                                                                                                                                            | lune                                                                                                                                                                                                                                                                                    | July