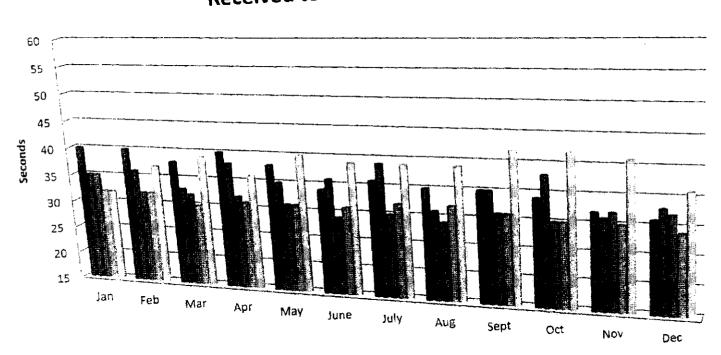

46     49     48     48     51     49     49       52     52     47     48     53     51     50     51       52     52     53     53     53     53     53 | Jan         Feb         Mar         Apr         Way         Julie         Julie <td>Jan         Feb         Mar         Apr         Way         Julie         Julie<td>Jan         Feb         Mar         Apr         May         June         June</td></td> | Jan         Feb         Mar         Apr         Way         Julie         Julie <td>Jan         Feb         Mar         Apr         May         June         June</td> | Jan         Feb         Mar         Apr         May         June         June |

Hamblen County Sheriff's Department



Morristown-Hamblen Emergency Medical Service

#### CAD DATA Received to Action < 60 Seconds



|  | 0 1 | Feb 40 36 32 32 32 37 | Mar 38 33 32 30 39 | Apr<br>40<br>38<br>32<br>31<br>36 | May 38 35 31 31 40 | June<br>34<br>36<br>29<br>31<br>39 | 36<br>39<br>30<br>32<br>39 | Aug<br>35<br>31<br>29<br>32<br>39 | Sept 35 35 31 31 42 | Oct 34 38 30 30 42 | Nov<br>32<br>31<br>32<br>30<br>41 | Dec 31 33 32 29 36 |  |
|--|-----|-----------------------|--------------------|-----------------------------------|--------------------|------------------------------------|----------------------------|-----------------------------------|---------------------|--------------------|-----------------------------------|--------------------|--|
|--|-----|-----------------------|--------------------|-----------------------------------|--------------------|------------------------------------|-------------