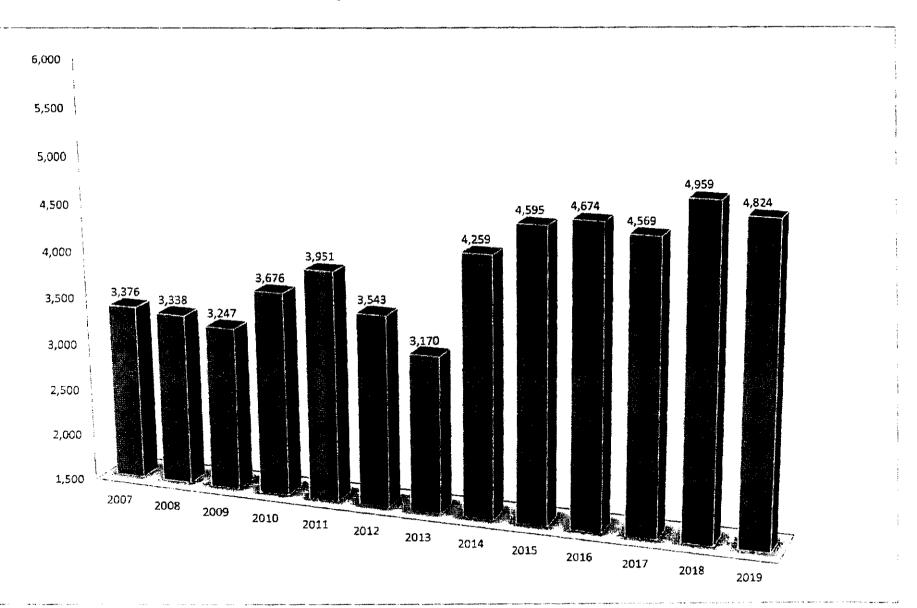

-----|--------|
|      | 44,959 | 3,676 | 15,528 | 563  | 11,384 |
| 2010 | 44,935 | 3,951 | 16,772 | 534  | 11,842 |
| 2011 | 45,277 | 3,543 | 15,804 | 554  | 11,301 |
| 2012 | 43,811 | 3,170 | 14,822 | 553  | 10,640 |
| 2013 | 44,553 | 4,259 | 13,763 | 549  | 11,708 |
| 2014 | 43,056 | 4,595 | 13,760 | 537  | 13,329 |
| 2016 | 40,152 | 4,574 | 14,835 | 692  | 14,843 |
| 2017 | 39,119 | 4,569 | 15,982 | 611  | 15,909 |
| 2018 | 36,768 | 4,959 | 16,804 | 561  | 15,410 |
| 2019 | 37,545 | 4.824 | 16,026 | 781  | 13,709 |

March 19, 2020

# Morristown Police Department Calls For Service 1 January 2007 – 31 December 2019



# Hamblen Co. Sheriff's Department Calls For Service 1 January 2007 – 31 December 2019



## Morristown-Hamblen EMS Calls For Service 1 January 2007 – 31 December 2019







### **Highest Volume of CFS by Day of Week**



# Highest Volume of CFS by Hour of Day 2019



# 2019 CAD Entries by Telecommunicator



March 19, 2020

NFPA 1221

7.4.1 - "Ninety-five percent of alarms received on emergency lines shall be answered within 15 seconds, and 99 percent of alarms shall be answered within 40 seconds."



| ****          |         |          |       |       |     | lung         | July                                  | August | September   | October  | November    | December    |
|---------------|---------|----------|-------|-------|-----|--------------|---------------------------------------|--------|-------------|----------|-------------|-------------|
| 1             | January | February | March | April | May | June         | · · · · · · · · · · · · · · ·