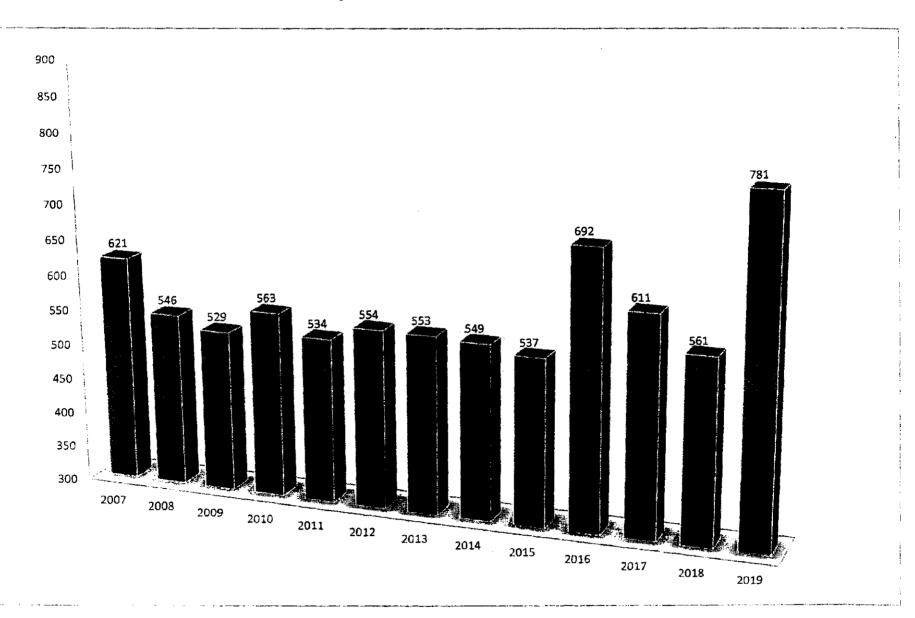

---|--------|
|      | 44,959 | 3,676 | 15,528 | 563  | 11,384 |
| 2010 | 44,935 | 3,951 | 16,772 | 534  | 11,842 |
| 2011 | 45,277 | 3,543 | 15,804 | 554  | 11,301 |
| 2012 | 43,811 | 3,170 | 14,822 | 553  | 10,640 |
| 2013 | 44,553 | 4,259 | 13,763 | 549  | 11,708 |
| 2014 | 43,056 | 4,595 | 13,760 | 537  | 13,329 |
| 2016 | 40,152 | 4,574 | 14,835 | 692  | 14,843 |
| 2017 | 39,119 | 4,569 | 15,982 | 611  | 15,909 |
| 2018 | 36,768 | 4,959 | 16,804 | 561  | 15,410 |
| 2019 | 37,545 | 4.824 | 16,026 | 781  | 13,709 |

March 19, 2020

# Morristown Police Department Calls For Service 1 January 2007 – 31 December 2019



# Hamblen Co. Sheriff's Department Calls For Service 1 January 2007 – 31 December 2019



## Morristown-Hamblen EMS Calls For Service 1 January 2007 – 31 December 2019







### **Highest Volume of CFS by Day of Week**



# Highest Volume of CFS by Hour of Day 2019



# 2019 CAD Entries by Telecommunicator



March 19, 2020

NFPA 1221

7.4.1 - "Ninety-five percent of alarms received on emergency lines shall be answered within 15 seconds, and 99 percent of alarms shall be answered within 40 seconds."



| ****          |         |          |       |       |     | lung         | July                                  | August | September   | October  | November    | December    |
|---------------|---------|----------|-------|-------|-----|--------------|---------------------------------------|--------|-------------|----------|-------------|-------------|
| 1             | January | February | March | April | May | June         | · · · · · · · · · · · · · · · ·