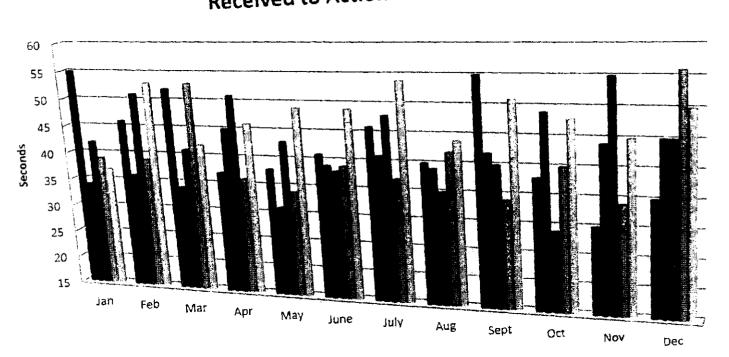

30 42 | Nov<br>32<br>31<br>32<br>30<br>41 | Dec 31 33 32 29 36 |  |
|--|-----|-----------------------|--------------------|-----------------------------------|--------------------|------------------------------------|----------------------------|-----------------------------------|---------------------|--------------------|-----------------------------------|--------------------|--|
|--|-----|-----------------------|--------------------|-----------------------------------|--------------------|------------------------------------|----------------------------|-----------------------------------|---------------------|--------------------|-----------------------------------|--------------------|--|

Hamblen County Volunteer Fire Departments (4)

#### CAD DATA Received to Action < 60 Seconds



|        |     |     |        |     |     |      |      |     | Sept     | Oct | Nov | Dec |
|--------|-----|-----|--------|-----|-----|------|------|-----|----------|-----|-----|-----|
| Ì      |     |     |        | Apr | May | June | July | Aug | 55<br>55 | 38  | 30  | 35  |
|        | Jan | Feb | Mar 52 | 37  | 38  | 41   | 46   | 40  | 42       | 49  | 44  | 45  |
| ■ 2015 | 55  | 46  | 34     | 45  | 31  | 39   | 41   | 39  | 40       | 29  | 55  | 45  |
| ■ 2016 | 34  | 36  |        | 51  | 43  | 38   | 48   | 35  | 34       | 40  | 34  | 56  |
| ■ 2017 | 42  | 51  | 41     | 36  | 34  | 39   | 37   | 42  | 51       | 48  | 45  | 50  |
| 2018   | 39  | 39  | 53<br> | 46  | 49  | 49   | 54   | 44  |          |     |     |     |
| 2019   | 37  | 53  | 42     |     |     |      |