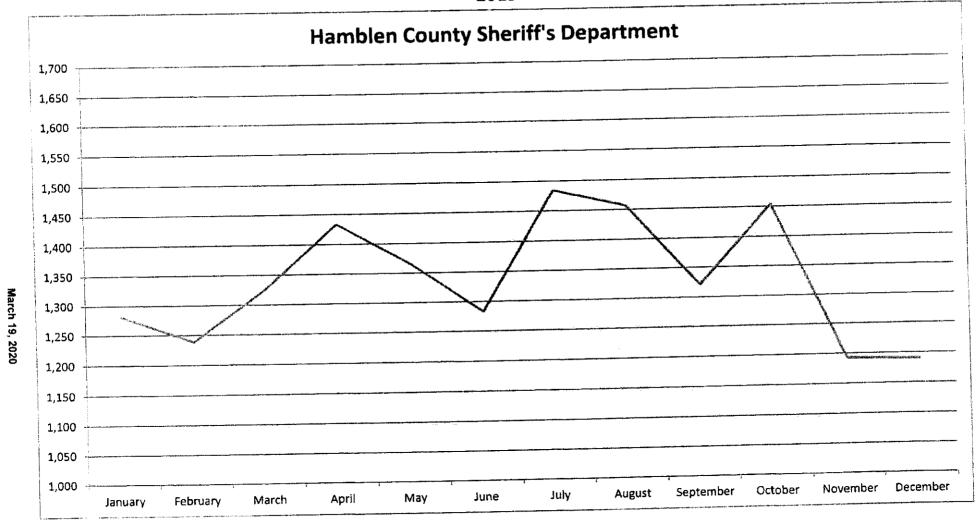

.3.3.0 Build177
- Avtec Scout IP Radio System v.4.7.15.5
- DSS Corp. / Equature Voice Logger/Recorder v.1.73.1.0

## 2019 Calls For Service 73,192



#### PERCENTAGE

MPD - 51.30%

MFD - 6.59%

HCSD - 21.90%

VFDs - 1.07%

EMS - 18.73% EMA - 0.37%

WSCC - 0.05%



NOTICE: Law Enforcement Calls for Service include officer initiated activities (i.e. – traffic stops, investigations of suspicious individuals, etc.).









| January  | 2,991 |
|----------|-------|
| February | 2,856 |
| March    | 3,122 |
| April    | 3,050 |
| May      | 3,409 |
| June     | 3,144 |

| July      | 3,457       |
|-----------|-------------|
| August    | 3,509       |
| September | 3,084       |
| October   | 3,184       |
| November  | 2,906       |
| December  | 2,833       |
|           | <del></del> |





| January  | 1,281 |
|----------|-------|
| February | 1,238 |
| March    | 1,325 |
| April    | 1,433 |
| May      | 1,366 |
| June     | 1,283 |

| July