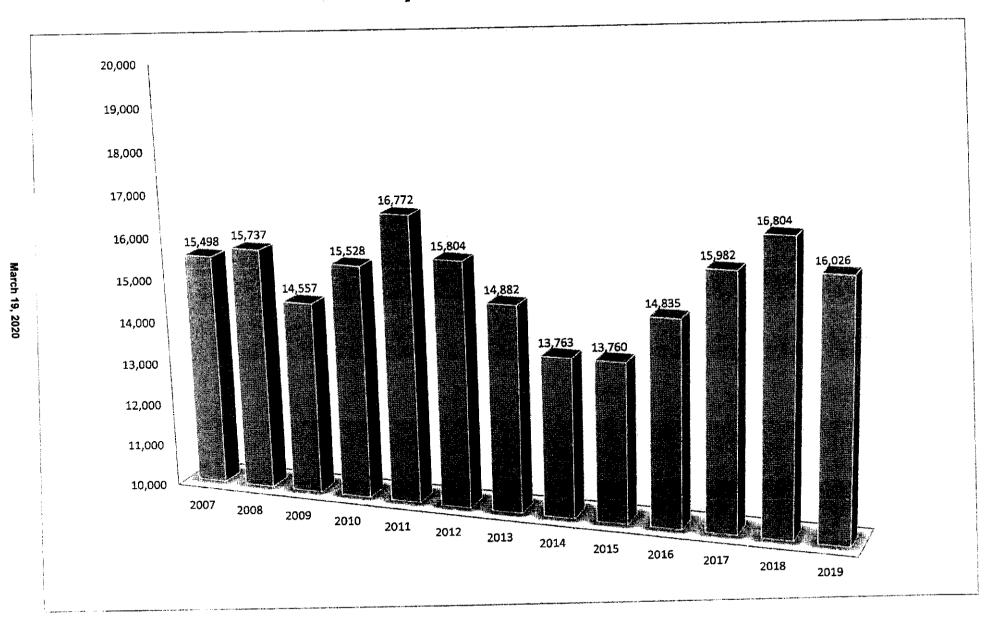

| MPD    | MFD   | HCSD   | VFDs | EMS    |
|------|--------|-------|--------|------|--------|
|      | 44,959 | 3,676 | 15,528 | 563  | 11,384 |
| 2010 | 44,935 | 3,951 | 16,772 | 534  | 11,842 |
| 2011 | 45,277 | 3,543 | 15,804 | 554  | 11,301 |
| 2012 | 43,811 | 3,170 | 14,822 | 553  | 10,640 |
| 2013 | 44,553 | 4,259 | 13,763 | 549  | 11,708 |
| 2014 | 43,056 | 4,595 | 13,760 | 537  | 13,329 |
| 2016 | 40,152 | 4,574 | 14,835 | 692  | 14,843 |
| 2017 | 39,119 | 4,569 | 15,982 | 611  | 15,909 |
| 2018 | 36,768 | 4,959 | 16,804 | 561  | 15,410 |
| 2019 | 37,545 | 4.824 | 16,026 | 781  | 13,709 |

March 19, 2020

# Morristown Police Department Calls For Service 1 January 2007 – 31 December 2019



# Hamblen Co. Sheriff's Department Calls For Service 1 January 2007 – 31 December 2019



## Morristown-Hamblen EMS Calls For Service 1 January 2007 – 31 December 2019







### **Highest Volume of CFS by Day of Week**



# Highest Volume of CFS by Hour of Day 2019



# 2019 CAD Entries by Telecommunicator



March 19, 2020

NFPA 1221

7.4.1 - "Ninety-five percent of alarms received on emergency lines shall be answered within 15 seconds, and 99 percent of alarms shall be answered within 40 seconds."



| ****          |         |          |       |       |     | lung         | July                                  | August | September   | October  | November    | December    |
|---------------|---------|----------|-------|-------|-----|--------------|---------------------------------------|--------|-------------|----------|-------------|-------------|
| 1             | Janua