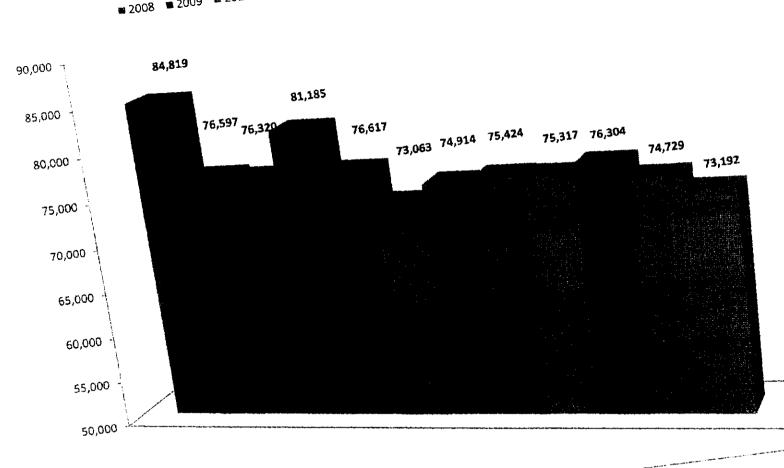

wer time for 9-1-1 calls: 97% < 10 seconds</li>

79% < 5 seconds

- Average time for call processing and dispatching was 47 seconds
- All telecommunicators cross trained as both call takers and dispatchers; handling any type of call – Police, Fire, or EMS

#### Systems / Applications

- Global Software / Cisco CAD v.2015.4.49
- Airbus Sentinel Patriot VolP Telephone Controller v.3.3.0 Build177
- Avtec Scout IP Radio System v.4.7.15.5
- DSS Corp. / Equature Voice Logger/Recorder v.1.73.1.0

## 2019 Calls For Service 73,192



#### PERCENTAGE

MPD - 51.30%

MFD - 6.59%

HCSD - 21.90%

VFDs - 1.07%

EMS - 18.73% EMA - 0.37%

WSCC - 0.05%



NOTICE: Law Enforcement Calls for Service include officer initiated activities (i.e. – traffic stops, investigations of suspicious individuals, etc.).









| January  | 2,991 |
|----------|-------|
| February | 2,856 |
| March    | 3,122 |
| April    | 3,050 |
| May      | 3,409 |
| June     | 3,144 |

| July      | 3,457       |
|-----------|-------------|
| August    | 3,509       |
| September | 3,084       |
| October   | 3,184       |
| November  | 2,906       |
| December  | 2,833       |
|           | <del></del> |





| January  | 1,281 |
|----------|-------|
| February | 1,238 |
| March    | 1,325 |
| April    | 1,433 |
| May      | 1,366 |
| June     | 1,283 |

| July