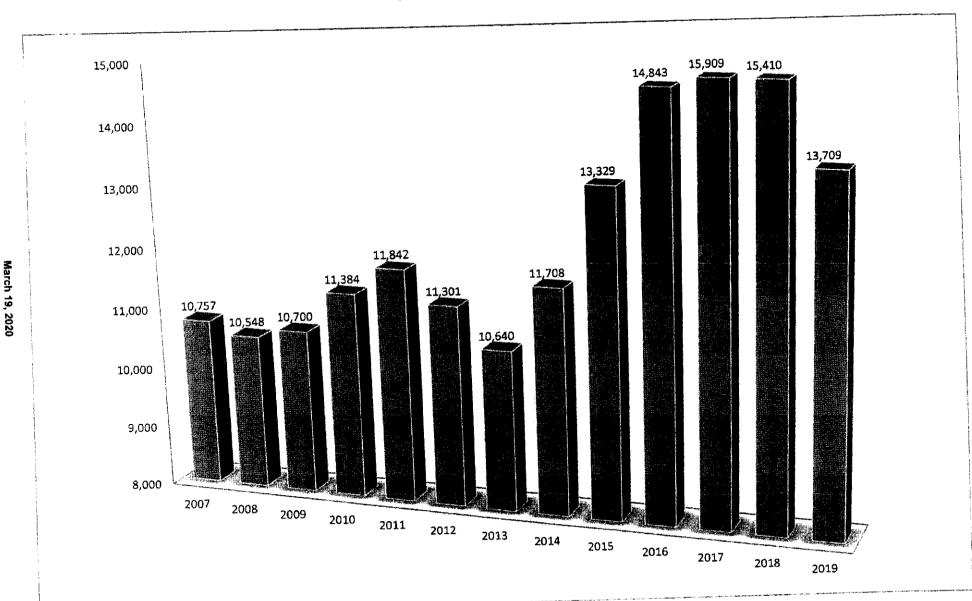

|------|--------|
|      | 44,959 | 3,676 | 15,528 | 563  | 11,384 |
| 2010 | 44,935 | 3,951 | 16,772 | 534  | 11,842 |
| 2011 | 45,277 | 3,543 | 15,804 | 554  | 11,301 |
| 2012 | 43,811 | 3,170 | 14,822 | 553  | 10,640 |
| 2013 | 44,553 | 4,259 | 13,763 | 549  | 11,708 |
| 2014 | 43,056 | 4,595 | 13,760 | 537  | 13,329 |
| 2016 | 40,152 | 4,574 | 14,835 | 692  | 14,843 |
| 2017 | 39,119 | 4,569 | 15,982 | 611  | 15,909 |
| 2018 | 36,768 | 4,959 | 16,804 | 561  | 15,410 |
| 2019 | 37,545 | 4.824 | 16,026 | 781  | 13,709 |

March 19, 2020

# Morristown Police Department Calls For Service 1 January 2007 – 31 December 2019



# Hamblen Co. Sheriff's Department Calls For Service 1 January 2007 – 31 December 2019



## Morristown-Hamblen EMS Calls For Service 1 January 2007 – 31 December 2019







### **Highest Volume of CFS by Day of Week**



# Highest Volume of CFS by Hour of Day 2019



# 2019 CAD Entries by Telecommunicator



March 19, 2020

NFPA 1221

7.4.1 - "Ninety-five percent of alarms received on emergency lines shall be answered within 15 seconds, and 99 percent of alarms shall be answered within 40 seconds."



| ****          |         |          |       |       |     | lung         | July                                  | August | September   | October  | November    | December    |
|---------------|---------|----------|-------|-------|-----|--------------|---------------------------------------|--------|-------------|----------|-------------|-------------|
| 1             | January | February | March | April | May | June         | · · · · · · · · · · · · · ·