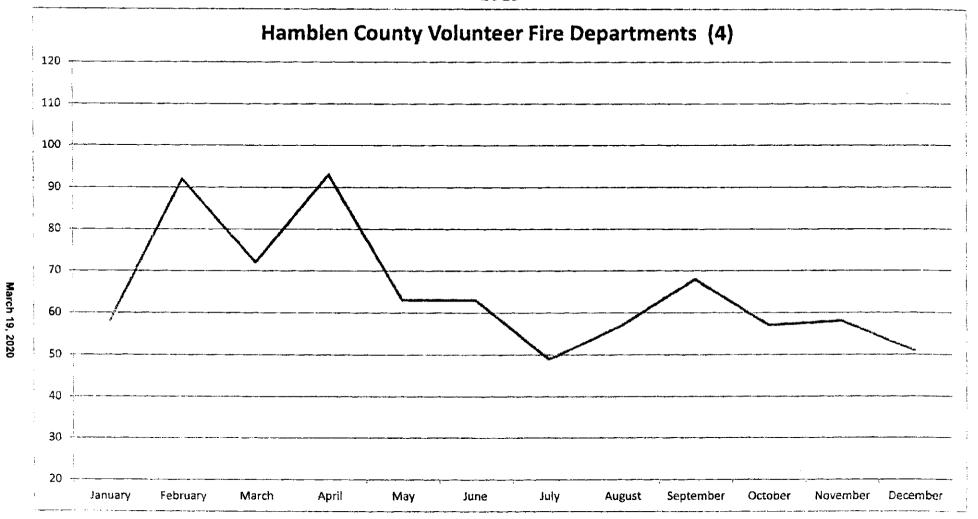

econ |       |





| January     | 1,122 |  |  |  |
|-------------|-------|--|--|--|
| February    | 1,099 |  |  |  |
| March 1,135 |       |  |  |  |
| April       | 1,159 |  |  |  |
| May         | 1,224 |  |  |  |
| June        | 1,137 |  |  |  |

| July            | 1,167 |  |  |
|-----------------|-------|--|--|
| August          | 1,153 |  |  |
| September 1,055 |       |  |  |
| October 1,106   |       |  |  |
| November        | 1,101 |  |  |
| December        | 1,251 |  |  |





| January  | 457 |
|----------|-----|
| February | 435 |
| March    | 389 |
| April    | 434 |
| May      | 404 |
| June     | 368 |

| July      | 382 |
|-----------|-----|
| August    | 425 |
| September | 336 |
| October   | 408 |
| November  | 374 |
| December  | 412 |

# Calls For Service by Month



| January  | 58 |
|----------|----|
| February | 92 |
| March    | 72 |
| April    | 93 |
| May      | 63 |
| June     | 63 |

| July      | 49 |
|-----------|----|
| August    | 57 |
| September | 68 |
| October   | 57 |
| November  | 58 |
| December  | 51 |

# Calls For Service by Agency

2000-2019



| 100  | MPD    | MFD   | HCSD   | VFDs | EM5    |
|------|--------|-------|--------|------|--------|
| 2000 | 43,915 | 2,618 | 13,037 | 714  | 7,537  |
| 2001 | 50,270 | 2,648 | 13,904 | 738  | 8,352  |
| 2002 | 45,345 | 2,857 | 15,057 | 657  | 8,461  |
| 2003 | 44.263 | 2,636 | 15,556 | 516  | 9,192  |
| 2004 | 45,781 | 2.862 | 14,604 | 505  | 9,391  |
| 2005 | 45.523 | 2,985 | 14,724 | 542  | 10,675 |
| 2006 | 45,565 | 3,211 | 14,377 | 562  | 10,900 |
| 2007 | 47,204 | 3,376 | 15,498 |