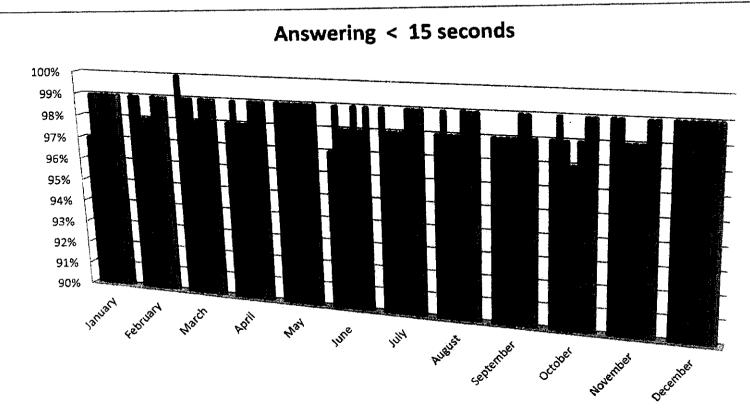

2 | 4,574 | 14,835 | 692  | 14,843 |
| 2017 | 39,119 | 4,569 | 15,982 | 611  | 15,909 |
| 2018 | 36,768 | 4,959 | 16,804 | 561  | 15,410 |
| 2019 | 37,545 | 4.824 | 16,026 | 781  | 13,709 |

March 19, 2020

# Morristown Police Department Calls For Service 1 January 2007 – 31 December 2019



# Hamblen Co. Sheriff's Department Calls For Service 1 January 2007 – 31 December 2019



## Morristown-Hamblen EMS Calls For Service 1 January 2007 – 31 December 2019







### **Highest Volume of CFS by Day of Week**



# Highest Volume of CFS by Hour of Day 2019



# 2019 CAD Entries by Telecommunicator



March 19, 2020

NFPA 1221

7.4.1 - "Ninety-five percent of alarms received on emergency lines shall be answered within 15 seconds, and 99 percent of alarms shall be answered within 40 seconds."



| ****          |         |          |       |       |     | lung         | July                                  | August | September   | October  | November    | December    |
|---------------|---------|----------|-------|-------|-----|--------------|---------------------------------------|--------|-------------|----------|-------------|-------------|
| 1             | January | February | March | April | May | June         | · · · · · · · · · · · · · · · · · · · |        | <del></del> | 98       | 99          | 99          |
| <b>2013</b> ⊒ | 97      | 99       | 100   | 98    | 99  | 97           | 99                                    | 98     | 98          | <u> </u> | <del></del> |             |
|               |         |          | 99    | 99    | 99  | 99           | 98