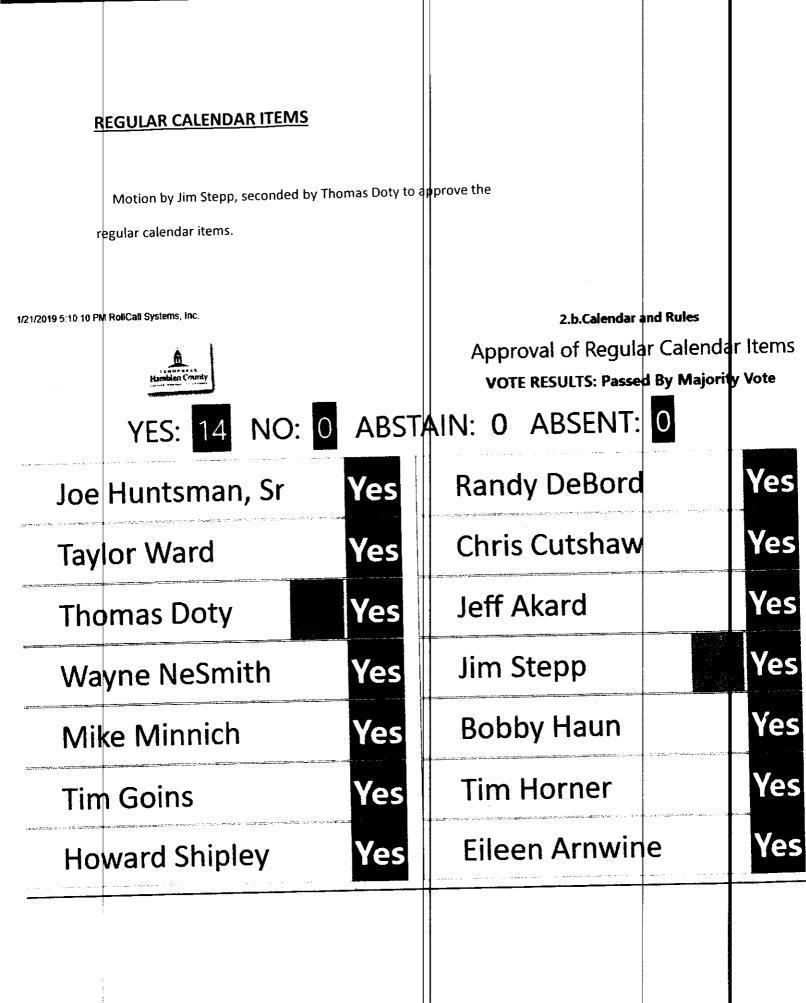

| Hire Date  | Years of<br>Service | Amo  | unt  | Notes                                 |
|------|------|------------|------------|---------------------|------|------|---------------------------------------|
| Bain |      | Steven     | 9/27/2018  | 3                   | \$22 | 5.00 | 9/22/14 through 9/30/16 then 9/27/18. |
| Brov | n    | Dianna     | 10/17/2016 | 3                   | \$22 | 5.00 |                                       |
| Coff | y    | Kim        | 11/4/2016  | 3                   | \$22 | 5.00 |                                       |
| Heni | y    | Terry      | 10/17/2016 | 3                   | \$22 | 5.00 |                                       |
| Pere |      | Joscelyne  | 10/7/2016  | 8                   | \$22 | 5.00 |                                       |





#### RESOLUTION # 19-18

#### A RESOLUTION TO AMEND THE ZONING MAP OF HAMBLEN COUNTY, TENNESSEE, BY REZONING DISTRICT 04, TAX MAP 0130, GROUP A, PARCEL 018.00 8020 E. ANDREW JOHNSON WHITESBURG, TN. 37891 FROM C-1 TO A-1 NOVEMBER 21, 2019

WHEREAS, The Hamblen County Planning Commission heard the request to amend the Hamblen County Zoning Map from C-1 to A-1 on the parcel listed above located outside the Urban Growth Boundary:

WHEREAS, The Hamblen County Planning Commission does recommend the rezoning request:

**NOW, THEREFOR, BE IT RESOLVED** that the Hamblen County Board of Commissioners does hereby approve the rezoning and map amendment from A-1 to C-1 according to the attached map.

| Motion was made by Thomas Det | ļ                 |
|-------------------------------|------------