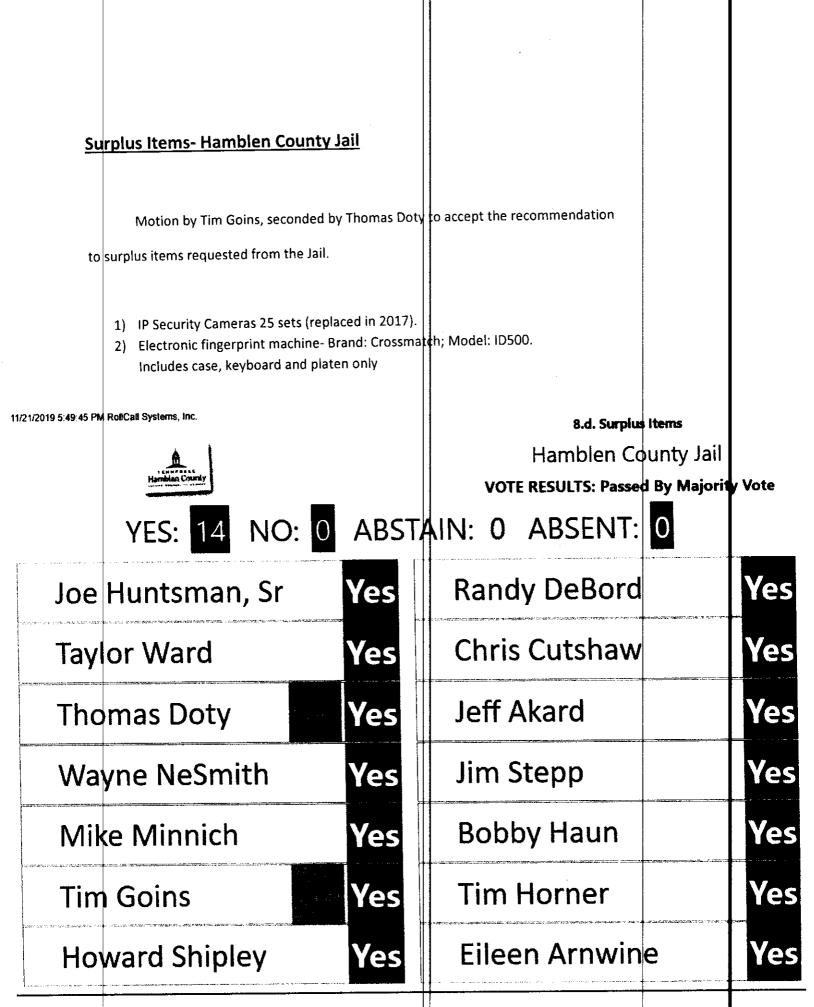

in the United States to not expend resources to enforce certain <u>gun control</u> measures perceived as violative of the <u>Second Amendment</u>. The resolutions oppose emergency protection orders, enforcement of gun background checks, and <u>red flag laws</u> that permit police or family members to petition a state court to order the temporary removal of firearms from a person.<sup>(1)</sup>

Examples of the resolutions include the Second Amendment Preservation Ordinance in Oregon<sup>[2]</sup> and the Second Amendment Protection Act in Kansas.<sup>[2]</sup> The "sanctuary" <u>nomenclature</u> is an <u>allusion</u> to <u>sanctuary cities</u>, jurisdictions that have resolved to not assist federal enforcement of <u>immigration laws</u> against <u>llegal aliens</u>.<sup>[4][5]0][7]</sup>





To: Hamblen County Commission

From: Bill Brittain 53

Date: November 4, 2019

Re: Surplus Items Hamblen County Jail

#### The Hamblen County Jail would like to surplus the following items.

- 1) IP Security Cameras 25 sets (replaced in 2017).
- 2) Electronic fingerprint machine Brand: Crossmatch; Model: ID500. Includes case, keyboard and platen only.

Bill Brittain, County Mayor 511 West Second North Street • Morristown, TN 37814 • office, 423.586.1931 • fax: 423.585.4699 www.HamblenCountyTN.gov • email. bbrittain@co.hamblen.tn.us November 21, 2019



# 2020 REGULARLY SCHEDULED MEETINGS OF THE HAMBLEN COMMISSION

Notice is hereby given to all members of the County Commission of Hamblen County, Tennessee, to all residents of the County, and to any interested persons that for the calend