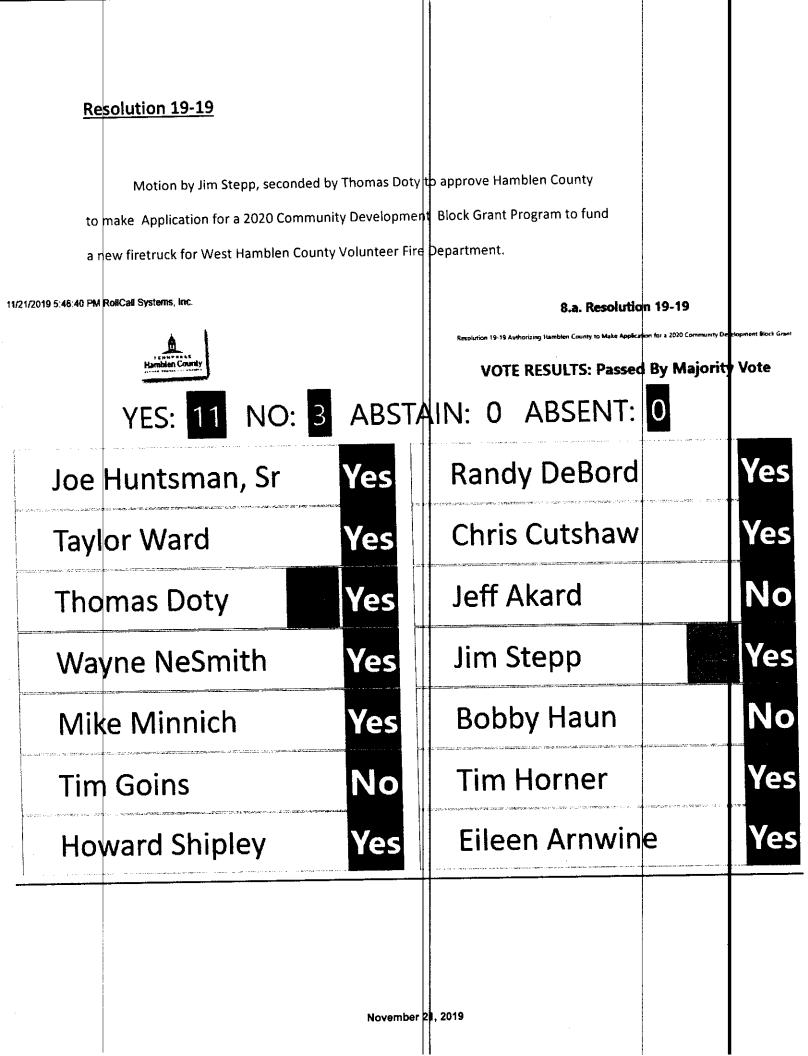

|                    | - ··· ··· ··· ··· ··· ··· ··· ··· ··· · |           |                                       |                                       |                |
| Signature:                                                                                       |                    |                                         |           | For Einance Departs                   | ment Only:                            |                |
|                                                                                                  |                    |                                         | 11        | Reviewed by:                          | I                                     |                |

er.



Resolution 19-19

# AUTHORIZING HAMBLEN COUNTY TO MAKE A 2020 COMMUNITY DEVELOPMENT BLOCK GRANT APPLICATION

WHEREAS, the Community Development Block Grant (CDBG) Program as administered by the State of Tennessee offers grants to local jurisdiction to fund sewer and water line extensions, sewer and water system upgrades, as well as community livability projects, and

WHEREAS, the Community Development Block Grant (CDBG) Program also offers a deduction in the percentage match for three star communities, and

WHEREAS, the match for the 2020 (CDBG) for Hamblen County is 19% with the three star incentive bringing the match to 15% or \$55,588.24, based on a \$315,000 grant limit, and

**NOW, THEREFORE, BE IT RESOLVED** that the Hamblen County Legislative Body approves the application for a to