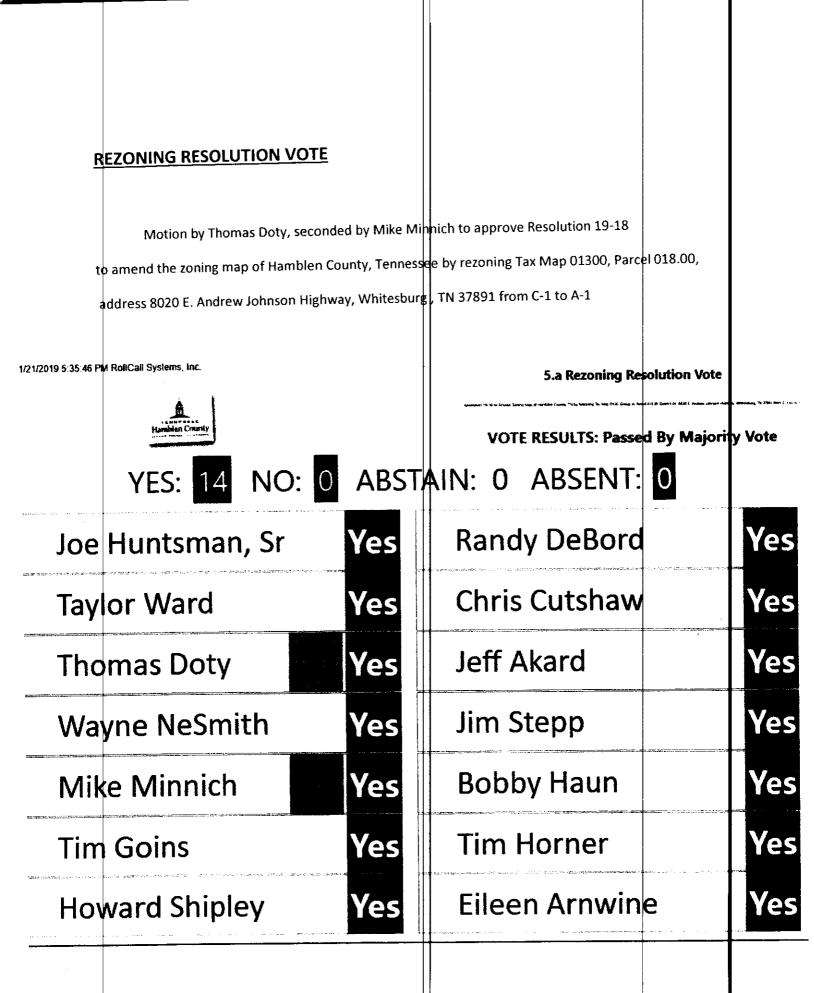

Hire Date  | Years of<br>Service | Amo  | unt  | Notes                                 |
|------|------|------------|------------|---------------------|------|------|---------------------------------------|
| Bain |      | Steven     | 9/27/2018  | 3                   | \$22 | 5.00 | 9/22/14 through 9/30/16 then 9/27/18. |
| Brov | n    | Dianna     | 10/17/2016 | 3                   | \$22 | 5.00 |                                       |
| Coff | y    | Kim        | 11/4/2016  | 3                   | \$22 | 5.00 |                                       |
| Heni | y    | Terry      | 10/17/2016 | 3                   | \$22 | 5.00 |                                       |
| Pere |      | Joscelyne  | 10/7/2016  | 8                   | \$22 | 5.00 |                                       |





#### RESOLUTION # 19-18

#### A RESOLUTION TO AMEND THE ZONING MAP OF HAMBLEN COUNTY, TENNESSEE, BY REZONING DISTRICT 04, TAX MAP 0130, GROUP A, PARCEL 018.00 8020 E. ANDREW JOHNSON WHITESBURG, TN. 37891 FROM C-1 TO A-1 NOVEMBER 21, 2019

WHEREAS, The Hamblen County Planning Commission heard the request to amend the Hamblen County Zoning Map from C-1 to A-1 on the parcel listed above located outside the Urban Growth Boundary:

WHEREAS, The Hamblen County Planning Commission does recommend the rezoning request:

**NOW, THEREFOR, BE IT RESOLVED** that the Hamblen County Board of Commissioners does hereby approve the rezoning and map amendment from A-1 to C-1 according to the attached map.

| Motion was made by Thomas Det | ļ                 |
|-------------------------------|--------------