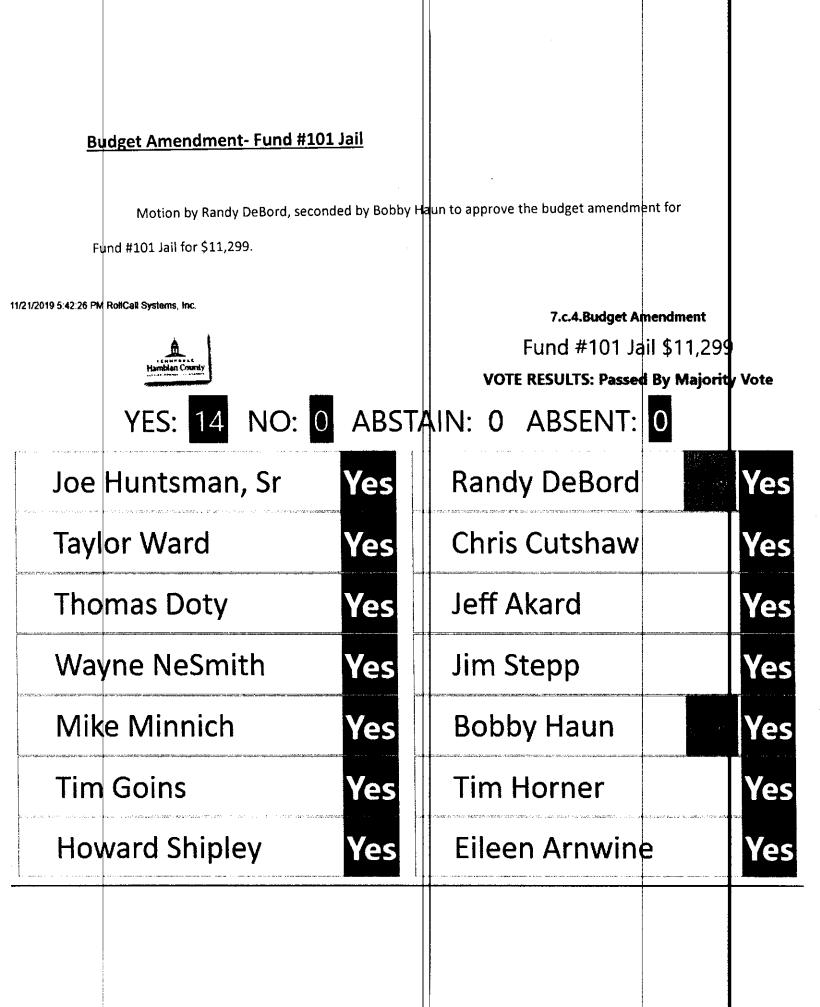

2019       #101     DEPT:     Circuit Court       Dascription     INCREASE APPROPRIATIONS:       Data Processing     Data Processing       DECREASE FUND BALANCE:     General Fund       Reserved for Automation - Circuit Court       Kei       m Circuit Court Clerk's Automation Reserve Account to stated device and software system which is compatable with | Hamblen County  ERVICE - COMMUNITY INDUSTRY  OFFICE OF THE MAYOR  y Commission  Year 2019  Alog Dept: Circuit Court  Description Increase INCREASE APPROPRIATIONS: Data Processing \$ 5,637.00  DecREASE FUND BALANCE: General Fund Reserved for Automation - Circuit Court  (66: mm Circuit Court Clerk's Automation Reserve Account to supply, install, and train ted device and software system which is compatable with the Circuit Court's cure |



|                                         | TENNES<br>Hamblen (<br>SERVICE-COMMUNIT<br>OFFICE OF THE |                                                               |               |             |
|-----------------------------------------|----------------------------------------------------------|---------------------------------------------------------------|---------------|-------------|
| Hamblen County<br>Month October<br>Fund | Commission<br>Year 2019<br>#101 DEPT: Ja                 | Ĩ.                                                            |               |             |
| Account Number                          | Descript                                                 | pn                                                            | Increase      | Increa      |
| 54210.59