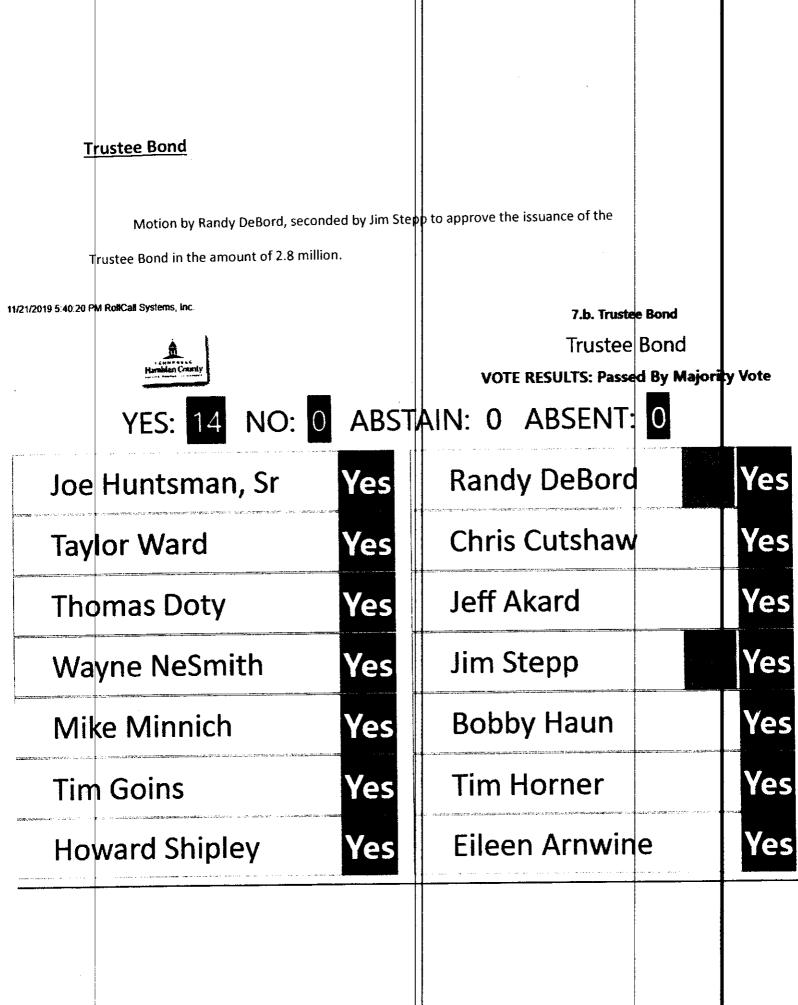

| 10:37 am                     |               |                    |                      |
|                                                                                     | Revised<br>Budget | Month-to-Date<br>Expenditures | Year-to-Date<br>Expenditures | Encumbrances  | Available<br>Funds | Avl Fnds<br>%of Budg |
| Fnd Account/Description 116 55710 Sanitation Management                             | 2,582,517.00      | 163,125.49                    | 728,489.03                   | 235,633.75    | 1,618,394.22       | 62.67%               |
|                                                                                     | \$ 2,582,517.00   | \$ 163,125.49                 | \$ 728,489.03                | \$ 235,633.75 | \$ 1,618,394.22    | 62.67%               |



|               | TENNESSEE                                                                                                                                                                                                                 |   |
|---------------|---------------------------------------------------------------------------------------------------------------------------------------------------------------------------------------------------------------------------|---|
|               | Hamblen <b>Q</b> ounty                                                                                                                                                                                                    |   |
|               | OFFICE OF THE MAYOR