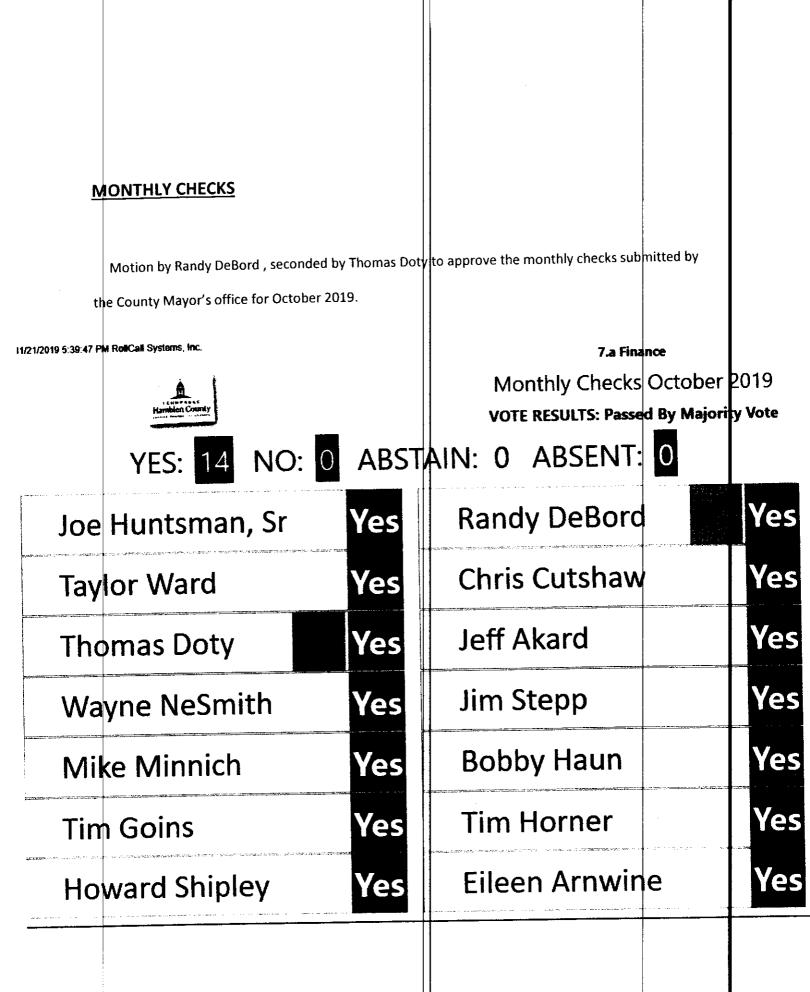

ouncements /Informational Items /Upcoming Meeting Dates (Commission Chairman Howard Shipley)           |
|             |        | a. December Committee Meeting: Monday, December 9, 2019 at 5:30 at the Courthouse, Large Courtroom        |
|             |        | b. December Commission Meeting: Thursday, December 19, 2019 at 5:00 p.m. at the Courthouse-Large Courtroo |
|             |        | r. 2019 Morristown Christmas Parade Thursday, December 5, 2019 7:00 p.m.                                  |
| 12          |        | Adjournment (Commission Chairman Howard Shipley)                                                          |
| (           |        | Thursday, November 21,20                                                                                  |

Thursday, November 21, 2019





| ACCT           | OPI        | NAME