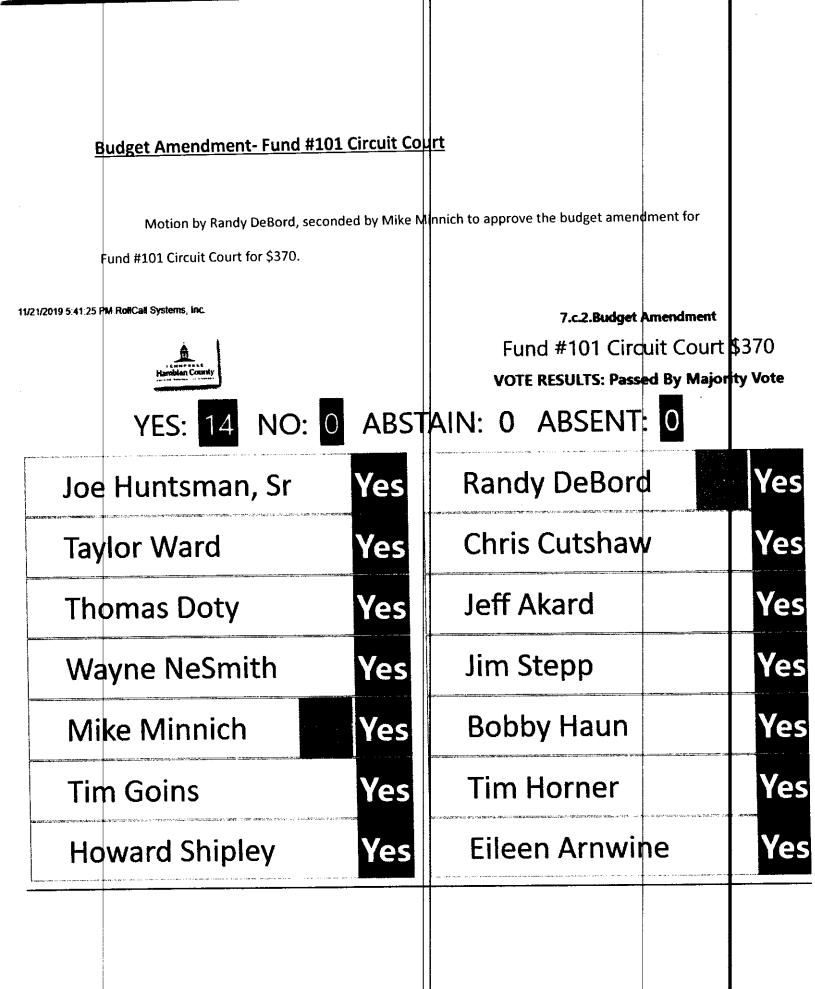

|
|                 |                                  |                 |               |                           |                 |                                                                                                                             |
|                 |                                  |                 |               |                           |                 |                                                                                                                             |
|                 |                                  |                 | N             | ovember                   | 1, 2019         |                                                                                                                             |



|                                                                                         | TENNES<br>Hamblen (<br>OFFICE OF THE                                                     | oun                    |                                                                          |                                                                            |          |
|-----------------------------------------------------------------------------------------|------------------------------------------------------------------------------------------|------------------------|--------------------------------------------------------------------------|----------------------------------------------------------------------------|----------|
| Hamblen County<br>Month October