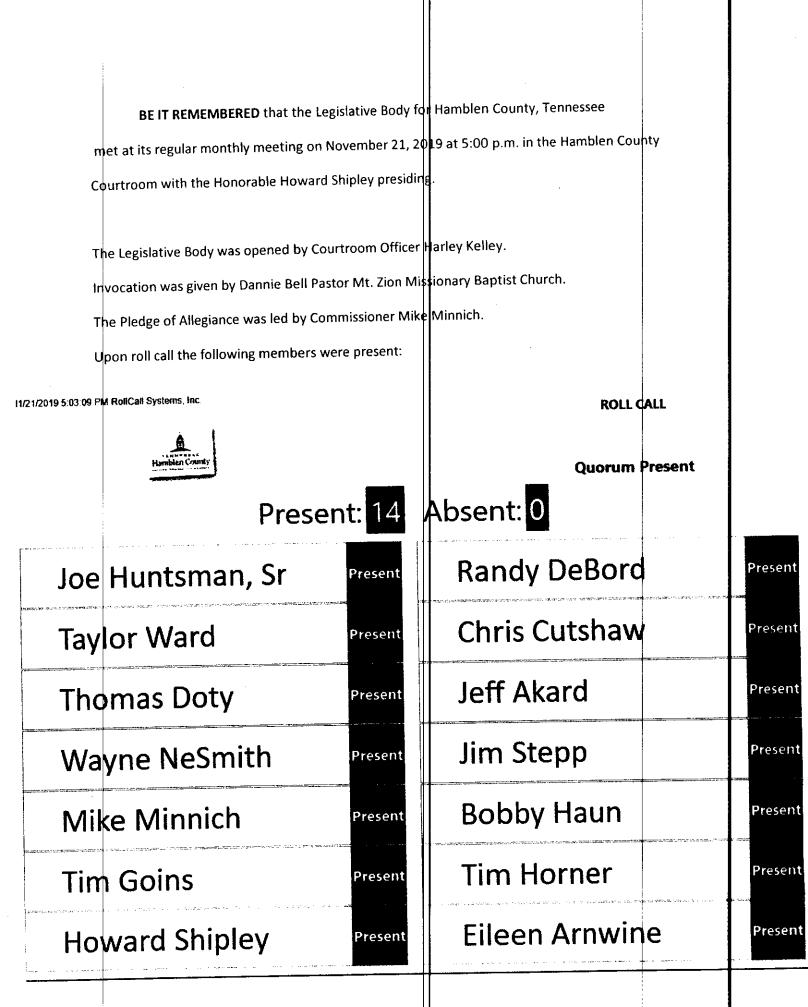

This is to certify that these minutes were approve by the Hamblen County

Legislative Body on

December 19,2019 Aubul Shipley

Howard Shipley, Chairman

Penny Petty, Hamblen County Clerk







#### CERTIFICATE OF ELEC. ION OF NOTARIES PUBLIC

AS A CLERK OF THE COUNTY OF HAMBLEN. TENNESSEE I HEREBY CERTIFY TO

THE SECRETARY OF STATE THAT THE FOLLOWING WERE ELECTED TO THE OFFICE OF

NOTARY PUBLIC DURING THE NOVEMBER 12, 2019 MEETING OF THE GOVERNING BODY:

|     | NAME                              | HOME ADDRESS                                       | HOME PHONE   | BUSINESS ADDRESS                                       | BUSINESS PHONE | SURETY                          |
|-----|-----------------------------------|----------------------------------------------------|--------------|--------------------------------------------------------|----------------|---------------------------------|
|     | 1. JILLAN RAE BLAIR               | 5300 OLD WHITE PINE RD<br>MORRISTOWN TN 3781