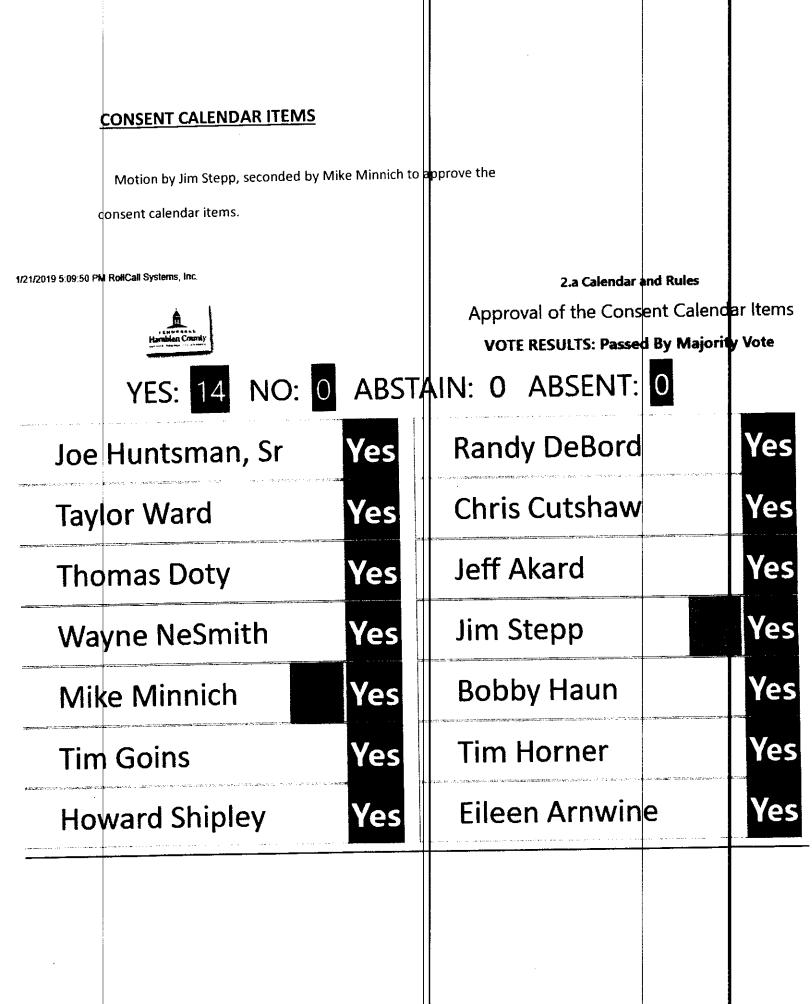

This is to certify that these minutes were approve by the Hamblen County

Legislative Body on

December 19,2019 Aubul Shipley

Howard Shipley, Chairman

Penny Petty, Hamblen County Clerk







#### CERTIFICATE OF ELEC. ION OF NOTARIES PUBLIC

AS A CLERK OF THE COUNTY OF HAMBLEN. TENNESSEE I HEREBY CERTIFY TO

THE SECRETARY OF STATE THAT THE FOLLOWING WERE ELECTED TO THE OFFICE OF

NOTARY PUBLIC DURING THE NOVEMBER 12, 2019 MEETING OF THE GOVERNING BODY:

|     | NAME                              | HOME ADDRESS                                       | HOME PHONE   | BUSINESS ADDRESS                                       | BUSINESS PHONE | SURETY                          |
|-----|-----------------------------------|----------------------------------------------------|--------------|--------------------------------------------------------|----------------|---------------------------------|
|     | 1. JILLAN RAE BLAIR               | 5300 OLD WHITE PINE RD<br>MORRISTOWN TN 37813