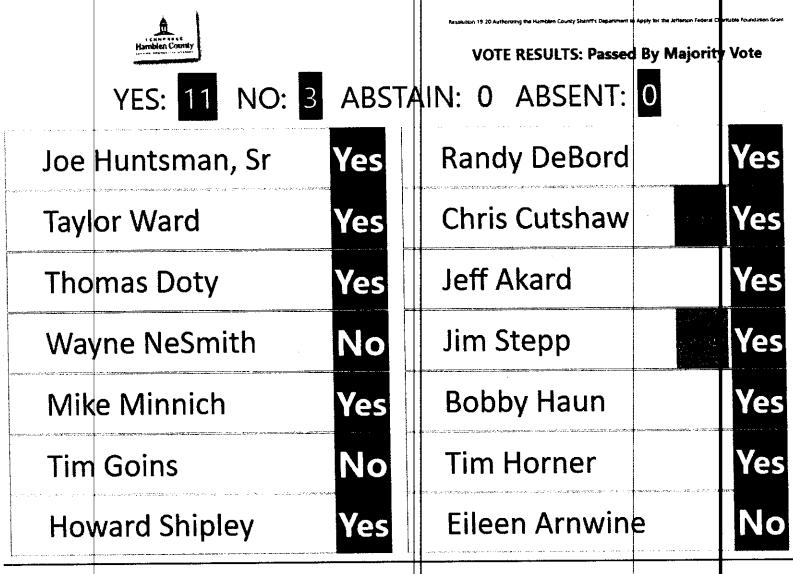

l not to exceed \$370,588.24, of which \$315,000 will be CDBG grant funds and the remainder will be a local match to purchase a new fire truck and other firefighting equipment for the West Hamblen VFD.

**BE IT FURTHER RESOLVED**, the West Hamblen County Volunteer Fire Department agrees to provide \$10,000.00 of the \$55,588.24.00 match from its annual appropriation from County government.

Duly passed and approved this 21<sup>st</sup> day of November 2019.

sell Buttaen

County Mayor

Chairman

Notary: Date  $u_{\rm HIM}$ 



Motion by Jim Stepp, seconded by Chris Cutshaw to authorize the Hamblen County Sheriff's Department to apply for the Jefferson Federal Charitable Foundation Grant used to purchase a speed trailer.

11/21/2019 5:48:26 PM RoliCall Systems, Inc.

8.b. Resolution 19-20



#### Resolution 19-20\_\_\_

## A RESOLUTION OF THE COUNTY COMMISSON OF HAMBLEN COUNTY, TENNESSEE AUTHORIZING THE 2019 QUARTER FOUR JEFFERSON FEDERAL CHARITABLE FOUNDATION GRANT APPLICATION

Resolution authorizing submission of an application for a Jefferson Federal Charitable Foundation Grant in the fourth quarter of calendar year 2019 and authorizing the acceptance of said grant.

Whereas, the Hamblen County Commission intends to apply for the aforementioned grant from the Jefferson Federal Charitable Foundation, and

Whereas, the contract for the grant for the calendar year 2019 quarter four will impose certain legal obligations upon Hamblen County.

Now, therefore, be it resolved:

- 1. That Bill Brittain, County Mayor of Hamblen County, is hereby authorized to apply on behalf of Ham