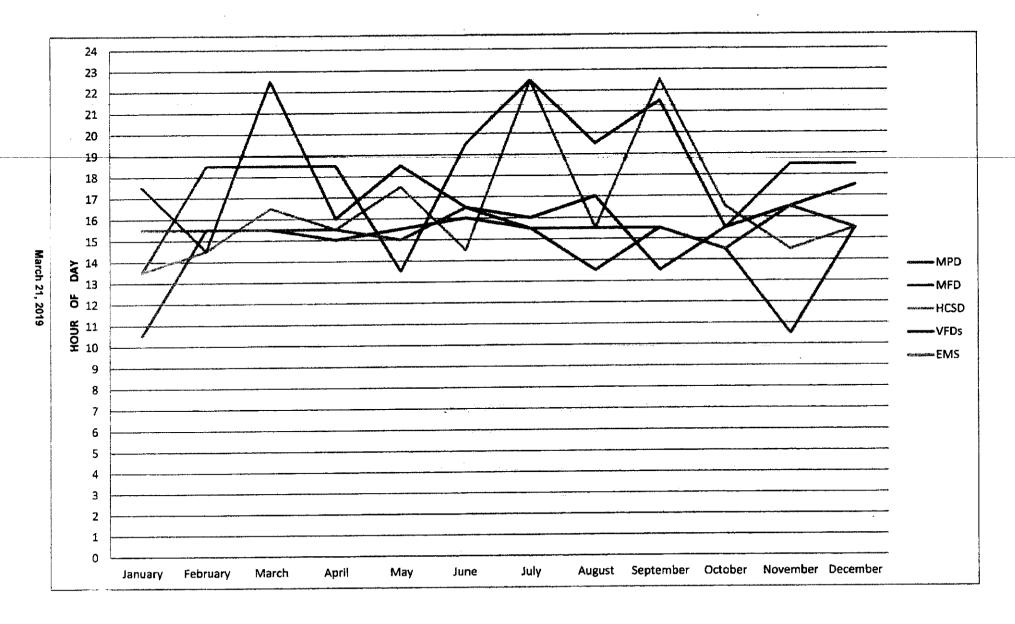

This is to certify that these minutes were approve by the Hamblen County

Legislative Body on

April 18, 2019

Howard Shipley, Chairman

Penny Petty, Hamblen County Clerk .

Be It Remembered that the Legislative Body for Hamblen County, Tennessee met at its regular meeting on March 21, 2019 at 5:00 p.m. in the Hamblen County Courtroom with the Honorable Howard Shipley presiding.