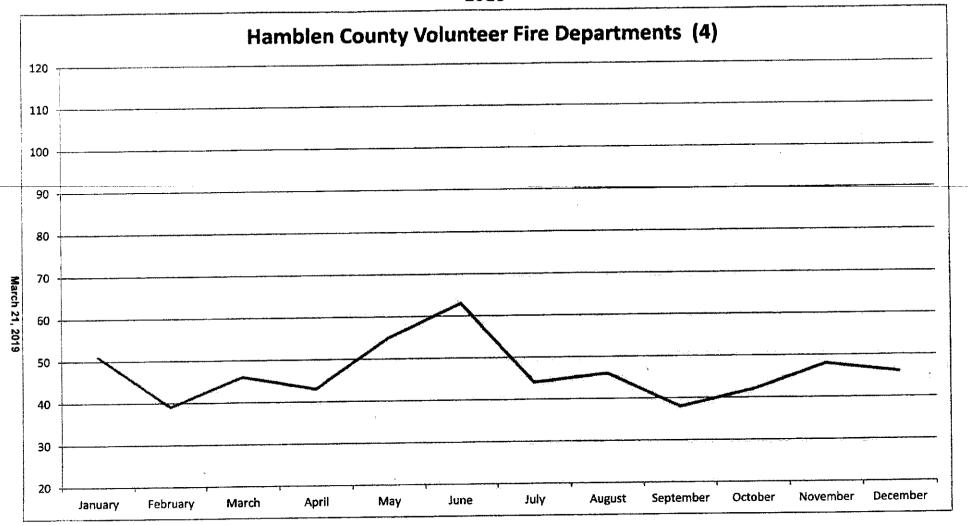

This is to certify that these minutes were approve by the Hamblen County

Legislative Body on

April 18, 2019

Howard Shipley, Chairman

Penny Petty, Hamblen County Clerk .

Be It Remembered that the Legislative Body for Hamblen County, Tennessee met at its regular meeting on March 21, 2019 at 5:00 p.m. in the Hamblen County Courtroom with the Honorable Howard Shipley presiding.