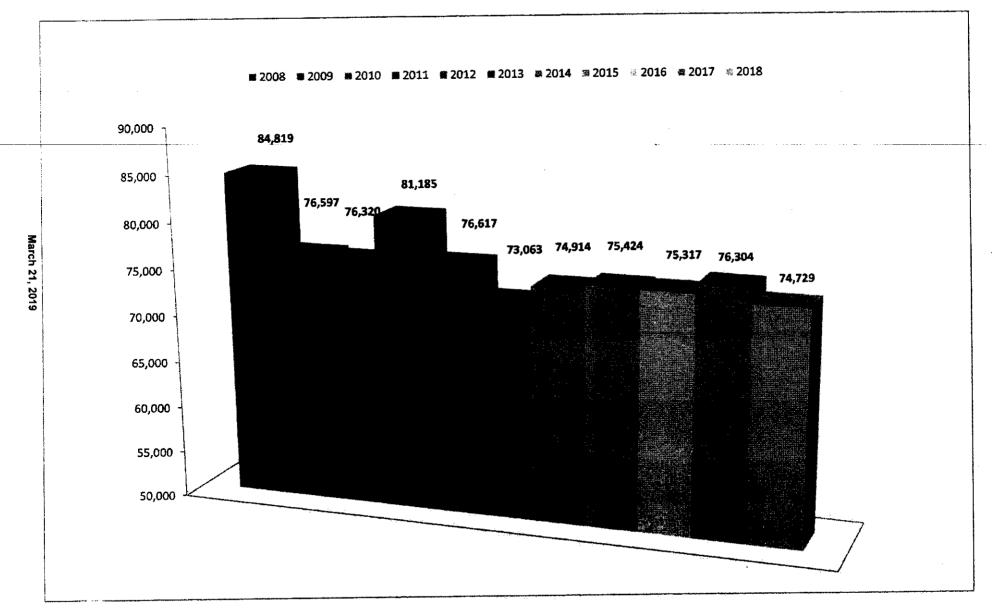

service
- Average answer time for 9-1-1 calls: 97% < 10 seconds</li>
   79% < 5 seconds</li>
- Average time for call processing and dispatching was 42 seconds
- All telecommunicators cross trained as both call takers and dispatchers; handling any type of call – Police, Fire, or EMS

#### **Systems / Applications**

- Global Software / Cisco CAD v.2015.4.49
- Airbus Sentinel Patriot VolP Telephone Controller v.3.3.0 Build177
- Avtec Scout IP Radio System v.3.5.15.3
- DSS Corp. / Equature Voice Logger/Recorder v.1.73.1.0

#### 2018 Calls For Service 74,729



NOTICE: Law Enforcement Calls for Service include officer initiated activities (i.e. – traffic stops, investigations of suspicious individuals, etc.).

Return to Regular Calendar

## Total Calls For Service by Year Hamblen County ECD



2018



| January  | 2,707 |
|----------|-------|
| February | 2,719 |
| March    | 3,083 |
| April    | 3,050 |
| May      | 3,260 |
| June     | 3,249 |

| july      | 3,236 |
|-----------|-------|
| August    | 3,348 |
| September | 3,091 |
| October   | 3,206 |
| November  | 2,862 |
| December  | 2,957 |

2018



| January  | 1,296 |
|----------|-------|
| February | 1,229 |
| March    | 1,469 |
| April    | 1,455 |
| May      | 1,513 |
| June     | 1,457 |

| July      | 1,524 |
|-----------|-------|
| August    | 1,477 |
| September | 1,505 |
| October   | 1,383 |
| November  | 1,292 |
| December  | 1,204 |

2018



| January  | 1,475 |
|----------|-------|
| February | 1,160 |
| March    | 1,312 |
| April    | 1,247 |
| May      | 1,384 |
| June     | 1,364 |

| July      | 1,331