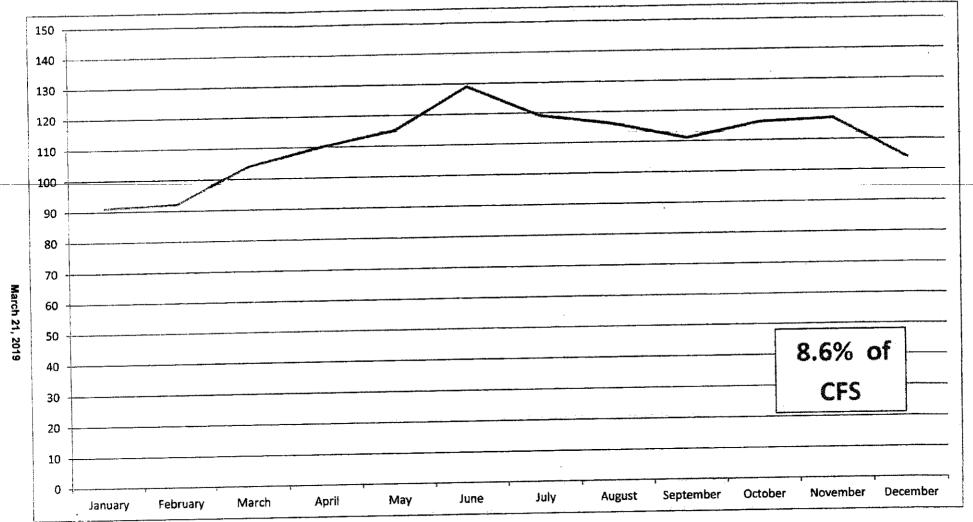

This is to certify that these minutes were approve by the Hamblen County

Legislative Body on

April 18, 2019

Howard Shipley, Chairman

Penny Petty, Hamblen County Clerk .

Be It Remembered that the Legislative Body for Hamblen County, Tennessee met at its regular meeting on March 21, 2019 at 5:00 p.m. in the Hamblen County Courtroom with the Honorable Howard Shipley presiding.