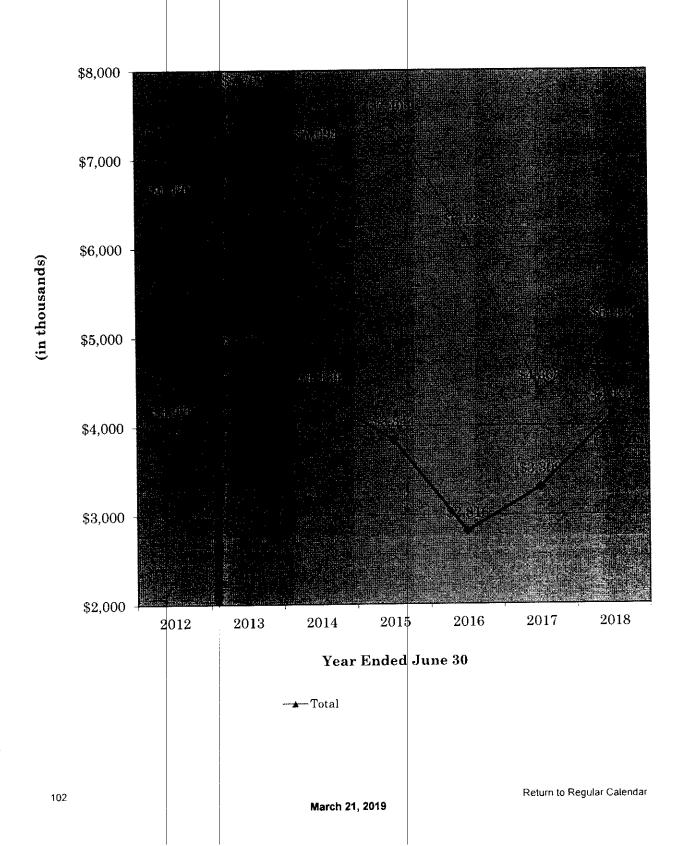

| Majority Vote > |

# ANNUAL FINANCIAL REPORT HAMBLEN COUNTY, TENNESSEE

FOR THE YEAR ENDED JUNE 30, 2018



DIVISION OF LOCAL GOVERNMENT AUDIT



Return to Regular Calendar





# Solid Waste/Sanitation Fund Total Fund Balance



General Fund
Percent of Unassigned Fund Balance to Expenditures



# Highway/Public Works Fund Total Fund Balance



# Summary of Audit Findings

Annual Financial Report Hamblen County, Tennessec For the Year Ended June 30, 2018

#### Scope

We have audited the basic financial statements of Hamblen County as of and for the year ended June 30, 2018.

#### Results

Our report on Hamblen County's financial statements is unmodified.

Our audit resulted in one finding, which we have reviewed with Hamblen County management. The detailed finding is included in the Single Audit section of this report.

#### Finding

The following is a summary of the audit finding:

#### OFFICE OF TRUSTEE

• Discrepancies in the operations of the Hamblen County