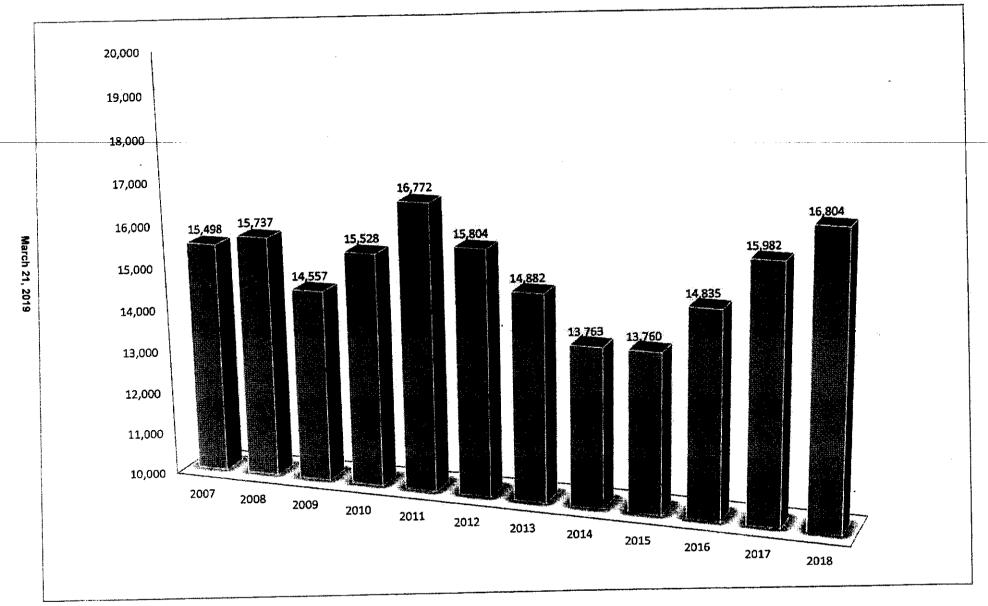

| J. Stepp    | Present   |                    | 14.88 (1.17) |
|-------------|-----------|--------------------|--------------|
| T. Horner   | Present   | T. Ward            | Present      |
| C. Cutshaw  | Present   | W. NeSmith         | Present      |
| R. Debord   | Present   | VChairT. Goins     | Present      |
| B. Haun     | Present   | T. Doty            | Present      |
| J. Akard    | Present   | L. Jarvis          | Present      |
| J. Huntsman | Present   | Chair H. Shipley   | Present      |
| S. Long     | Present   |                    |              |
| Roll Call   | Quorum: 8 | Present Voters: 14 | 8 YES Neede  |