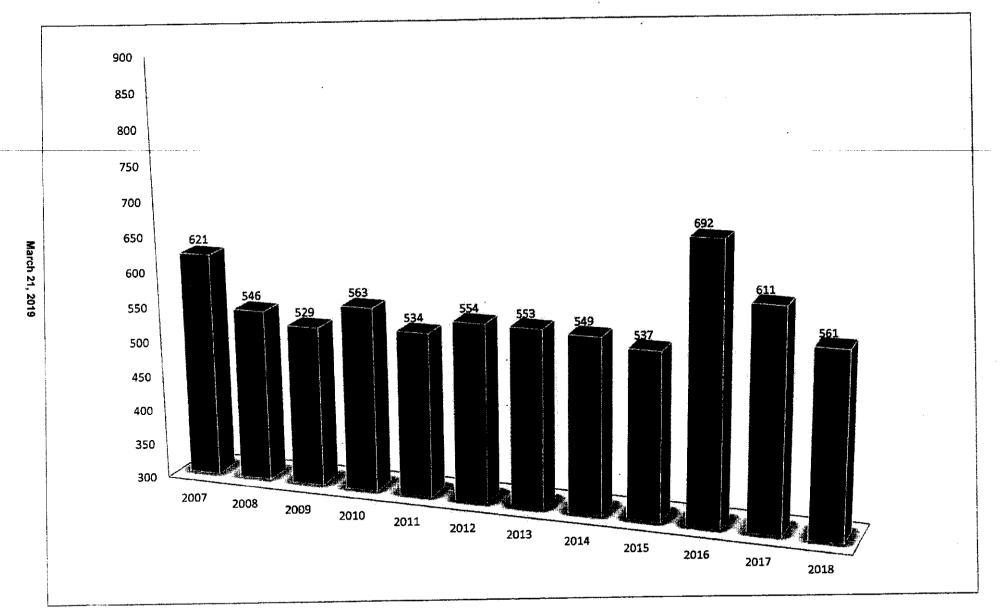

This is to certify that these minutes were approve by the Hamblen County

Legislative Body on

April 18, 2019

Howard Shipley, Chairman

Penny Petty, Hamblen County Clerk .

Be It Remembered that the Legislative Body for Hamblen County, Tennessee met at its regular meeting on March 21, 2019 at 5:00 p.m. in the Hamblen County Courtroom with the Honorable Howard Shipley presiding.