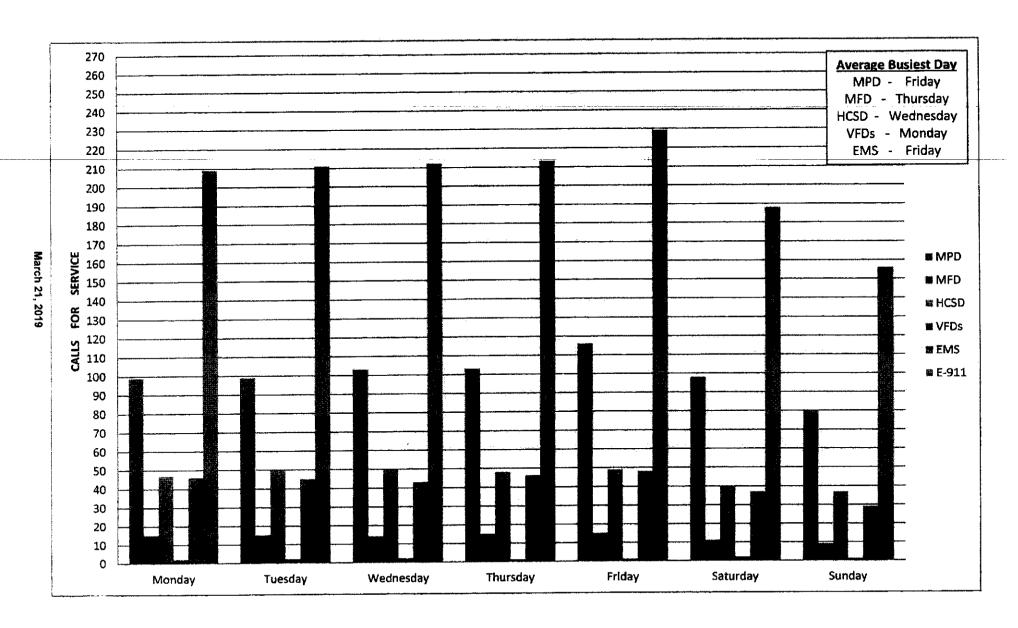

This is to certify that these minutes were approve by the Hamblen County

Legislative Body on

April 18, 2019

Howard Shipley, Chairman

Penny Petty, Hamblen County Clerk .

Be It Remembered that the Legislative Body for Hamblen County, Tennessee met at its regular meeting on March 21, 2019 at 5:00 p.m. in the Hamblen County Courtroom with the Honorable Howard Shipley presiding.