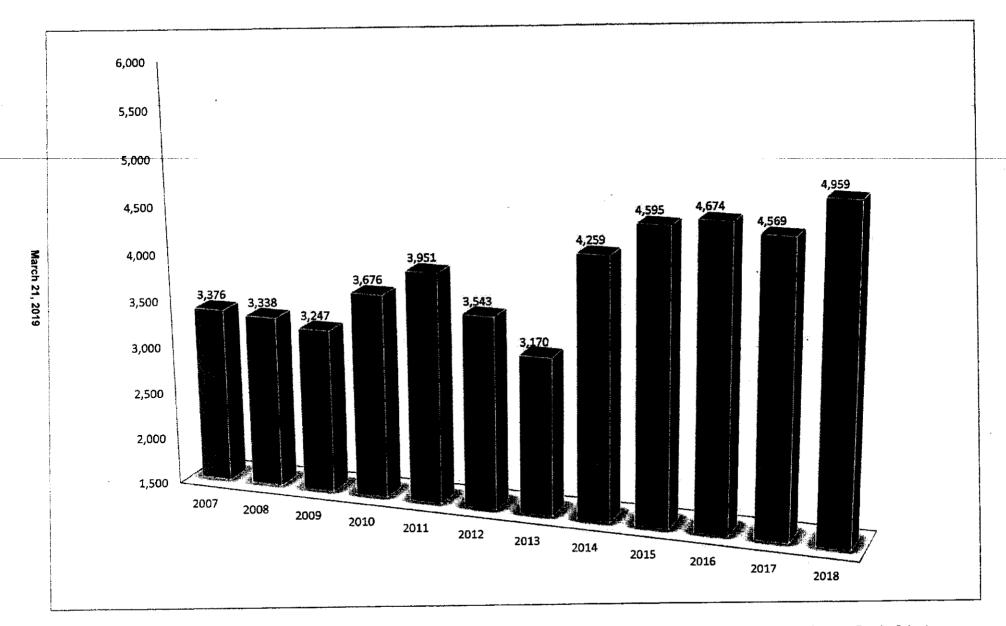

This is to certify that these minutes were approve by the Hamblen County

Legislative Body on

April 18, 2019

Howard Shipley, Chairman

Penny Petty, Hamblen County Clerk .

Be It Remembered that the Legislative Body for Hamblen County, Tennessee met at its regular meeting on March 21, 2019 at 5:00 p.m. in the Hamblen County Courtroom with the Honorable Howard Shipley presiding.