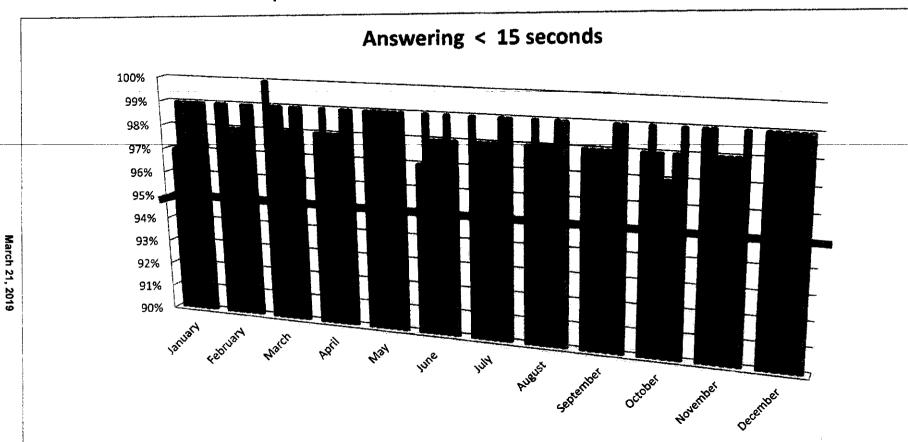

Regul <b>es, Ca</b> denda |

#### Morristown Police Department Calls For Service 1 January 2007 – 31 December 2018



## Hamblen Co. Sheriff's Department Calls For Service 1 January 2007 – 31 December 2018



#### Morristown-Hamblen EMS Calls For Service 1 January 2007 – 31 December 2018



## Morristown Fire Department Calls For Service 1 January 2007 – 31 December 2018



#### Hamblen Co. Vol. Fire Departments (4) Calls For Service 1 January 2007 – 31 December 2018



#### **Highest Volume of CFS by Day of Week**

2018



#### **Highest Volume of CFS by Hour of Day**

2018



### 2018 CAD Entries by Telecommunicator





7.4.1 - "Ninety-five percent of alarms received on emergency lines shall be answered within 15 seconds, and 99 percent of alarms shall be answered within 40 seconds."



| _             | January | February | March | April | May | June | July | August | September | October | November | December |
|---------------|---------|----------|-------|-------|-----|------|------|--------|-----------|---------|----------|----------|
| ■ 2013        | 97      | 99       | 100   | 98    | 99  | 97   | 99   | 98     | 98        | 98      | 99       | 99       |
| <b>■</b> 2013 | 99      | 99       | 99    | 99    | 99  | 99   | 98   | 99     | 98        | 99      | 99       | 99       |
| ≅ 2015        | 99      | 98       | 99    | 98    | 99  | 98   | 98   | 98     | 98        | 98      | 98       | 99       |
| 2015          | 99      | 98       | 98    | 98    | 99  | 98   | 98   | 98     | 98        | 97      | 98       | 99       |
| 2017          | 99      | 99