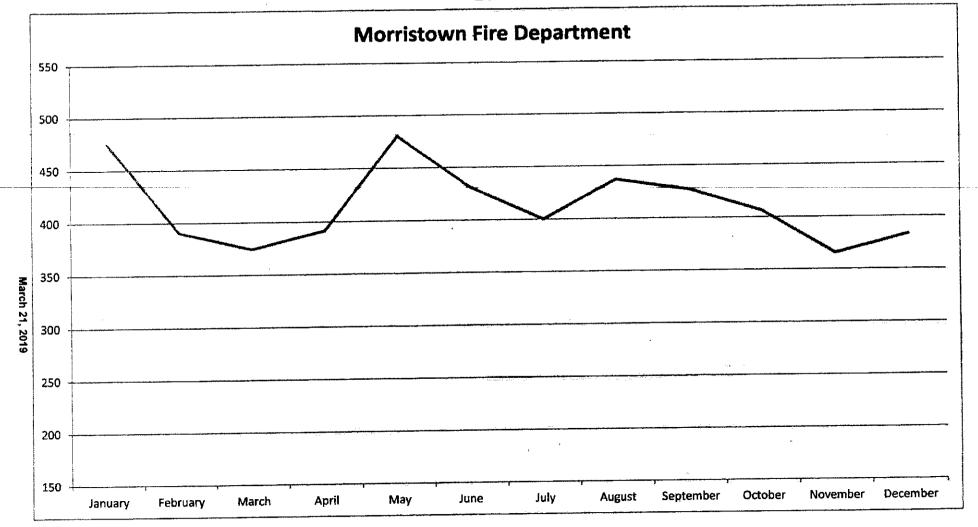

This is to certify that these minutes were approve by the Hamblen County

Legislative Body on

April 18, 2019

Howard Shipley, Chairman

Penny Petty, Hamblen County Clerk .

Be It Remembered that the Legislative Body for Hamblen County, Tennessee met at its regular meeting on March 21, 2019 at 5:00 p.m. in the Hamblen County Courtroom with the Honorable Howard Shipley presiding.