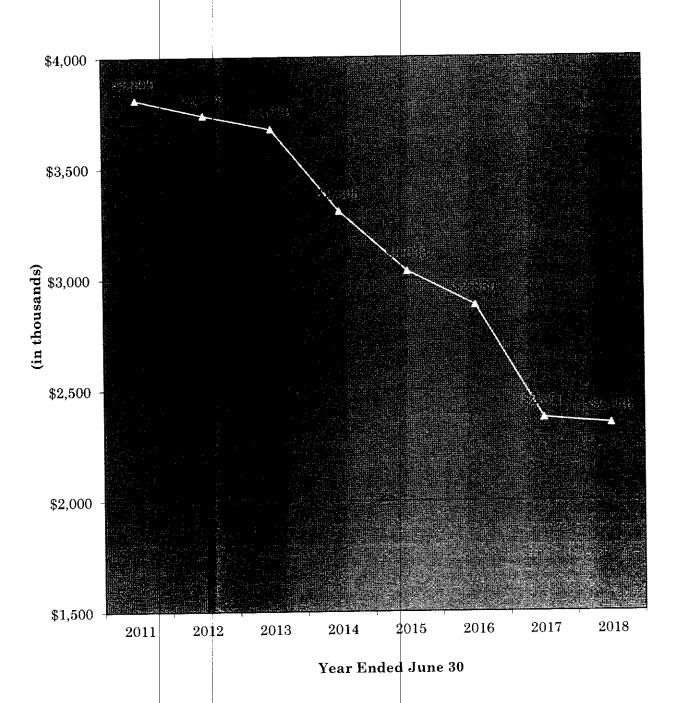

| Majority Vote > |

# ANNUAL FINANCIAL REPORT HAMBLEN COUNTY, TENNESSEE

FOR THE YEAR ENDED JUNE 30, 2018



DIVISION OF LOCAL GOVERNMENT AUDIT



Return to Regular Calendar





# Solid Waste/Sanitation Fund Total Fund Balance



General Fund
Percent of Unassigned Fund Balance to Expenditures



# Highway/Public Works Fund Total Fund Balance



# Summary of Audit Findings

Annual Financial Report Hamblen County, Tennessec For the Year Ended June 30, 2018

#### Scope

We have audited the basic financial statements of Hamblen County as of and for the year ended June 30, 2018.

#### Results

Our report on Hamblen County's financial statements is unmodified.

Our audit resulted in one finding, which we have reviewed with Hamblen County management. The detailed finding is included in the Single Audit section of this report.

#### Finding

The following is a summary of the audit finding:

#### OFFICE OF TRUSTEE

• Discrepancies in the operations of the Hamblen County Trustee's Office are currently being investigated.