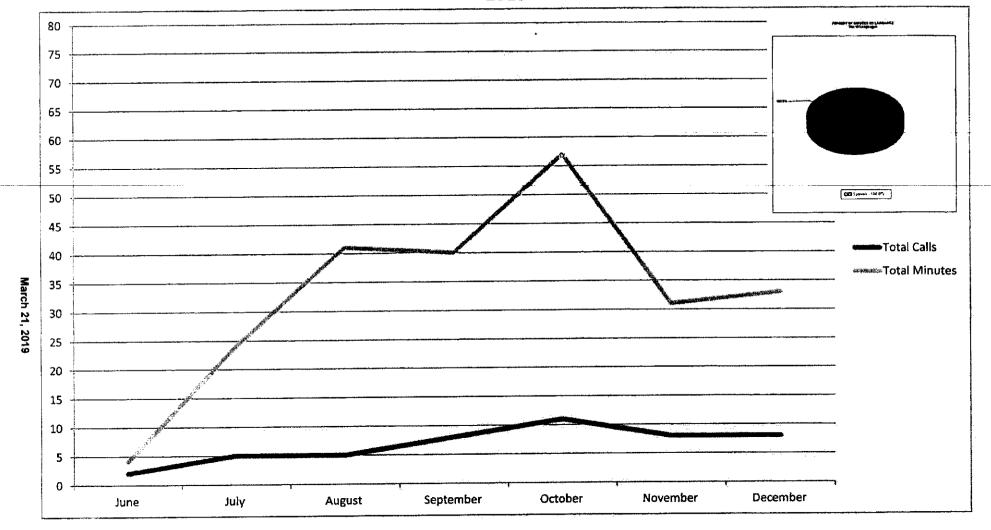

This is to certify that these minutes were approve by the Hamblen County

Legislative Body on

April 18, 2019

Howard Shipley, Chairman

Penny Petty, Hamblen County Clerk .

Be It Remembered that the Legislative Body for Hamblen County, Tennessee met at its regular meeting on March 21, 2019 at 5:00 p.m. in the Hamblen County Courtroom with the Honorable Howard Shipley presiding.