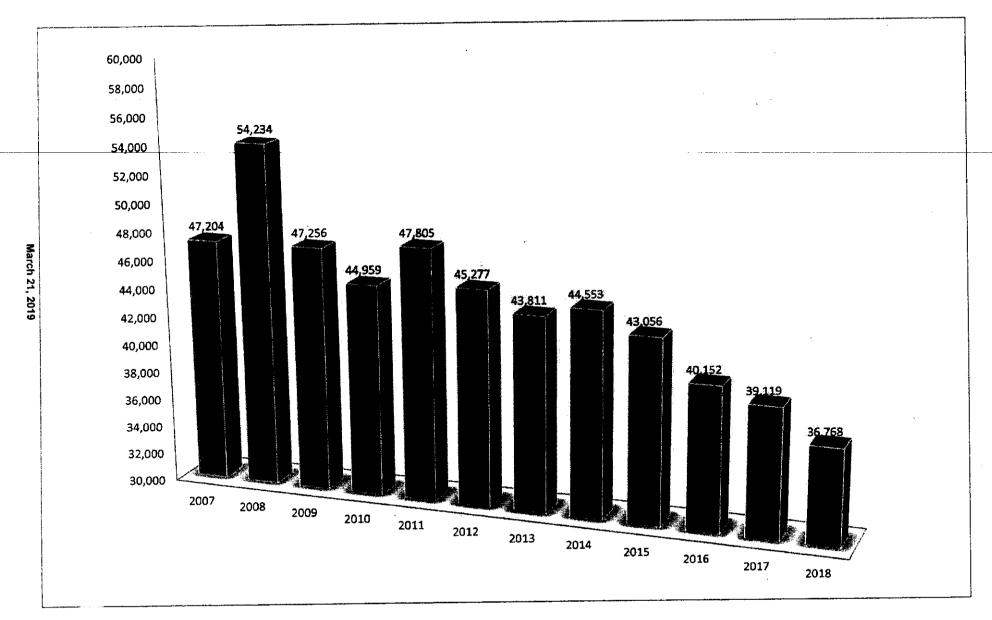

| J. Stepp    | Present   |                    | 14.88 (1.17) |
|-------------|-----------|--------------------|--------------|
| T. Horner   | Present   | T. Ward            | Present      |
| C. Cutshaw  | Present   | W. NeSmith         | Present      |
| R. Debord   | Present   | VChairT. Goins     | Present      |
| B. Haun     | Present   | T. Doty            | Present      |
| J. Akard    | Present   | L. Jarvis          | Present      |
| J. Huntsman | Present   | Chair H. Shipley   | Present      |
| S. Long     | Present   |                    |              |
| Roll Call   | Quorum: 8 | Present Voters: 14 | 8 YES Neede  |