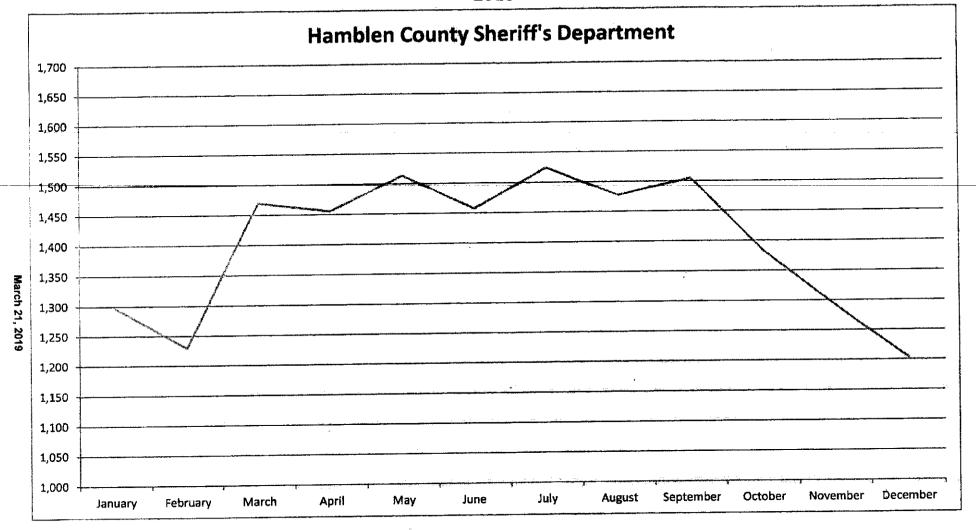

This is to certify that these minutes were approve by the Hamblen County

Legislative Body on

April 18, 2019

Howard Shipley, Chairman

Penny Petty, Hamblen County Clerk .

Be It Remembered that the Legislative Body for Hamblen County, Tennessee met at its regular meeting on March 21, 2019 at 5:00 p.m. in the Hamblen County Courtroom with the Honorable Howard Shipley presiding.