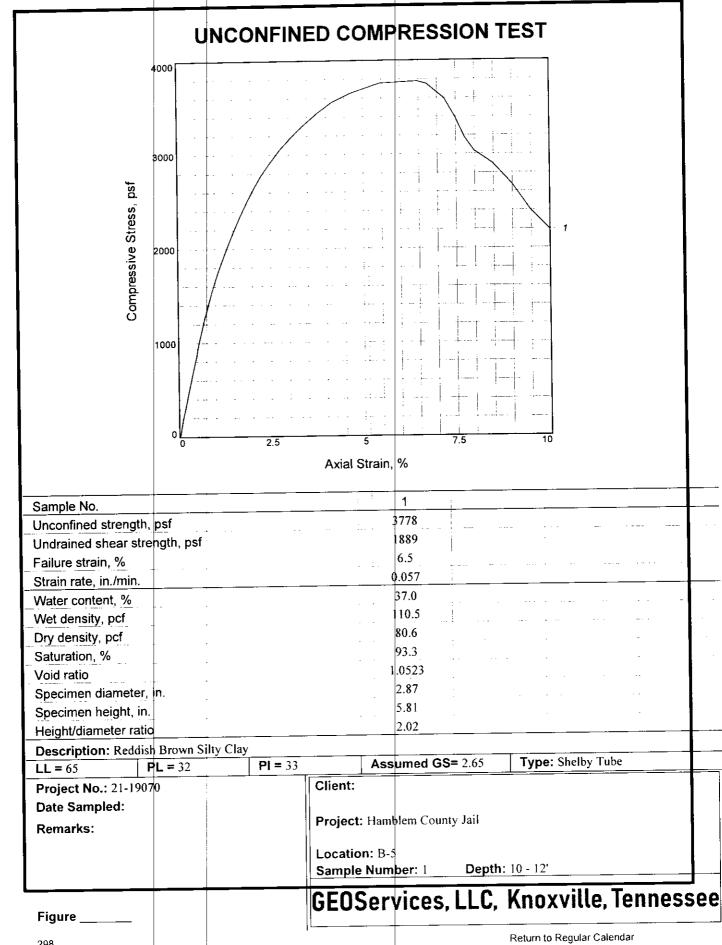

|
|          | 7             | 23.5-25.0'         | 54.7%               | <del>                                     </del> | <del>                                     </del> | <del> </del> | <del> </del>                                     |                    |
|          | <del></del>   | <b>1</b>           |                     | <del> </del>                                     | <del> </del>                                     | <del> </del> |                                                  |                    |
| B-11     | ST            | 10-12'             | 28.4%               | 55                                               | 22                                               | 33           | СН                                               |                    |









# **Audit Committee**

Motion by Joe Huntsman, seconded by Chris Cutshaw to accept the Hamblen County

Audit for the year ended June 30, 2018

|             |            |                    | BOLLES AND AND OR DOLLD THE THE AREA OF DEPOSIT OF THE TAX AND ADDRESS OF THE TAX AND ADDRESS OF THE TAX AND ADDRESS OF THE TAX AND ADDRESS OF THE TAX AND ADDRESS OF THE TAX AND ADDRESS OF THE TAX AND ADDRESS OF THE TAX AND ADDRESS OF THE TAX AND ADDRESS OF THE TAX AND ADDRESS OF THE TAX AND ADDRESS OF THE TAX AND ADDRESS OF THE TAX AND ADDRESS OF THE TAX AND ADDRESS OF THE TAX AND ADDRESS OF THE TAX AND ADDRESS OF THE TAX AND ADDRESS OF THE TAX AND ADDRESS OF THE TAX AND ADDRESS OF THE TAX AND ADDRESS OF THE TAX AND ADDRESS OF THE TAX AND ADDRESS OF THE TAX AND ADDRESS OF THE TAX AND ADDRESS