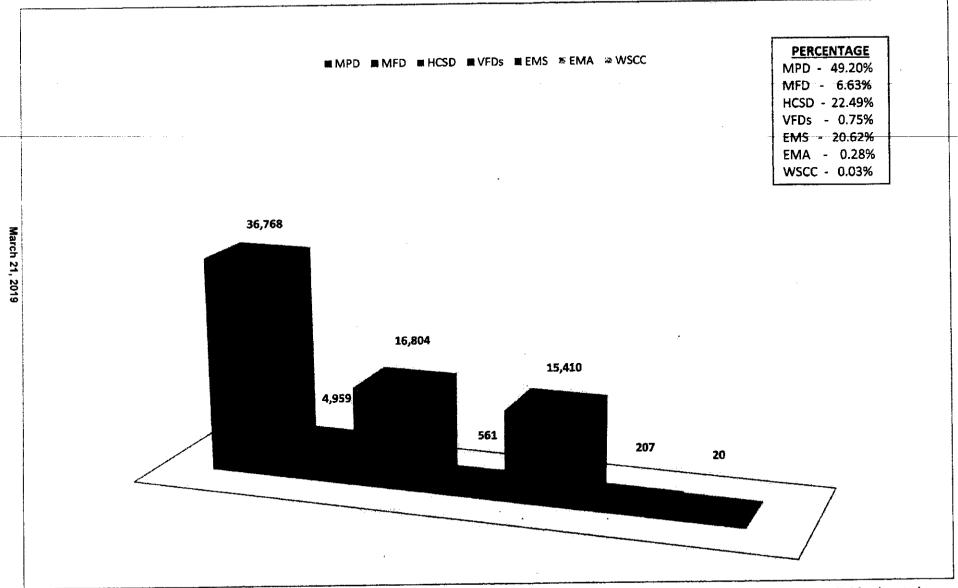

ad
  - Emergency Management Agency
- Redundant backup center, fully equipped
- NCIC Terminal Agency for Hamblen County

#### **Call Statistics**

- Processed 143,012 telephone calls; approx. 11,918 per month
- Dispatched 74,729 calls for service
- Average answer time for 9-1-1 calls: 97% < 10 seconds</li>
   79% < 5 seconds</li>
- Average time for call processing and dispatching was 42 seconds
- All telecommunicators cross trained as both call takers and dispatchers; handling any type of call – Police, Fire, or EMS

#### **Systems / Applications**

- Global Software / Cisco CAD v.2015.4.49
- Airbus Sentinel Patriot VolP Telephone Controller v.3.3.0 Build177
- Avtec Scout IP Radio System v.3.5.15.3
- DSS Corp. / Equature Voice Logger/Recorder v.1.73.1.0

#### 2018 Calls For Service 74,729



NOTICE: Law Enforcement Calls for Service include officer initiated activities (i.e. – traffic stops, investigations of suspicious individuals, etc.).

Return to Regular Calendar

## Total Calls For Service by Year Hamblen County ECD



2018



| January  | 2,707 |
|----------|-------|
| February | 2,719 |
| March    | 3,083 |
| April    | 3,050 |
| May      | 3,260 |
| June     | 3,249 |

| july      | 3,236 |
|-----------|-------|
| August    | 3,348 |
| September | 3,091 |
| October   | 3,206 |
| November  | 2,862 |
| December  | 2,957 |

2018



| January  | 1,296 |
|----------|-------|
| February | 1,229 |
| March    | 1,469 |
| April    | 1,455 |
| May      | 1,513 |
| June     | 1,457 |

| July      | 1,524 |
|-----------|-------|
| August    | 1,477 |
| September | 1,505 |
| Octo