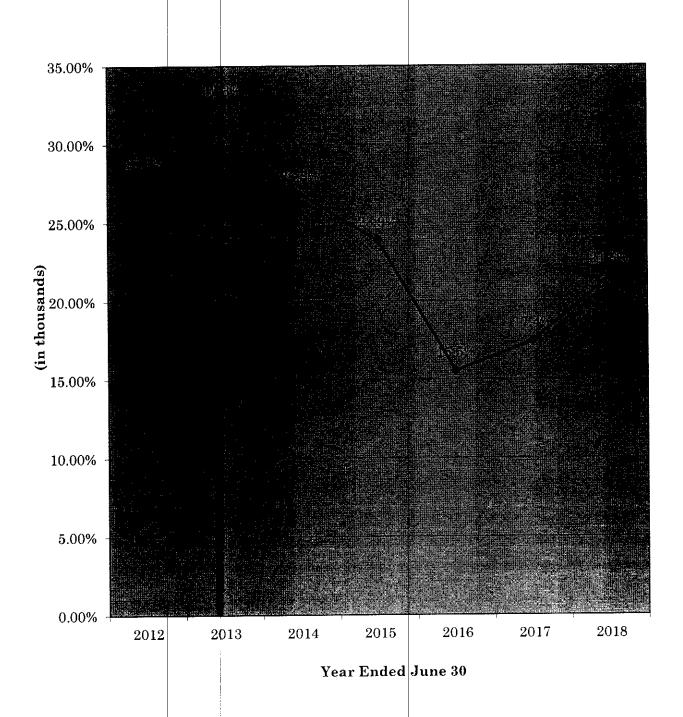

| Majority Vote > |

# ANNUAL FINANCIAL REPORT HAMBLEN COUNTY, TENNESSEE

FOR THE YEAR ENDED JUNE 30, 2018



DIVISION OF LOCAL GOVERNMENT AUDIT



Return to Regular Calendar





# Solid Waste/Sanitation Fund Total Fund Balance



General Fund
Percent of Unassigned Fund Balance to Expenditures



# Highway/Public Works Fund Total Fund Balance



# Summary of Audit Findings

Annual Financial Report Hamblen County, Tennessec For the Year Ended June 30, 2018

#### Scope

We have audited the basic financial statements of Hamblen County as of and for the year ended June 30, 2018.

#### Results

Our report on Hamblen County's financial statements is unmodified.

Our audit resulted in one finding, which we have reviewed with Hamblen County management. The detailed finding is included in the Single Audit section of this report.

#### Finding

The following is a summary of the audit finding:

#### OFFICE OF TRUSTEE

• Discrepancies in the operations of the Hamblen County Trustee's Office are currently being investigated.



#### Fiscal Year 2018 Financial Audit

Hamblen County's financial