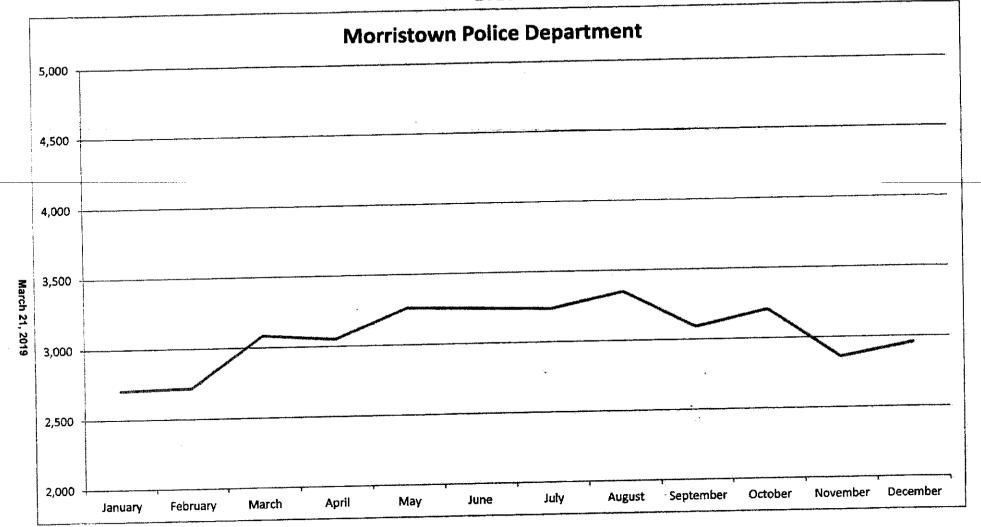

- Average answer time for 9-1-1 calls: 97% < 10 seconds</li>
   79% < 5 seconds</li>
- Average time for call processing and dispatching was 42 seconds
- All telecommunicators cross trained as both call takers and dispatchers; handling any type of call – Police, Fire, or EMS

#### **Systems / Applications**

- Global Software / Cisco CAD v.2015.4.49
- Airbus Sentinel Patriot VolP Telephone Controller v.3.3.0 Build177
- Avtec Scout IP Radio System v.3.5.15.3
- DSS Corp. / Equature Voice Logger/Recorder v.1.73.1.0

#### 2018 Calls For Service 74,729



NOTICE: Law Enforcement Calls for Service include officer initiated activities (i.e. – traffic stops, investigations of suspicious individuals, etc.).

Return to Regular Calendar

## Total Calls For Service by Year Hamblen County ECD



2018



| January  | 2,707 |
|----------|-------|
| February | 2,719 |
| March    | 3,083 |
| April    | 3,050 |
| May      | 3,260 |
| June     | 3,249 |

| july      | 3,236 |
|-----------|-------|
| August    | 3,348 |
| September | 3,091 |
| October   | 3,206 |
| November  | 2,862 |
| December  | 2,957 |

2018



| January  | 1,296 |
|----------|-------|
| February | 1,229 |
| March    | 1,469 |
| April    | 1,455 |
| May      | 1,513 |
| June     | 1,457 |

| July      | 1,524 |
|-----------|-------|
| August    | 1,477 |
| September | 1,505 |
| October   | 1,383 |
| November  | 1,292 |
| December  | 1,204 |

2018



| January  | 1,475 |
|----------|-------|
| February | 1,160 |
| March    | 1,312 |
| April    | 1,247 |
| May      | 1,384 |
| June     | 1,364 |

| July      | 1,331 |
|-----