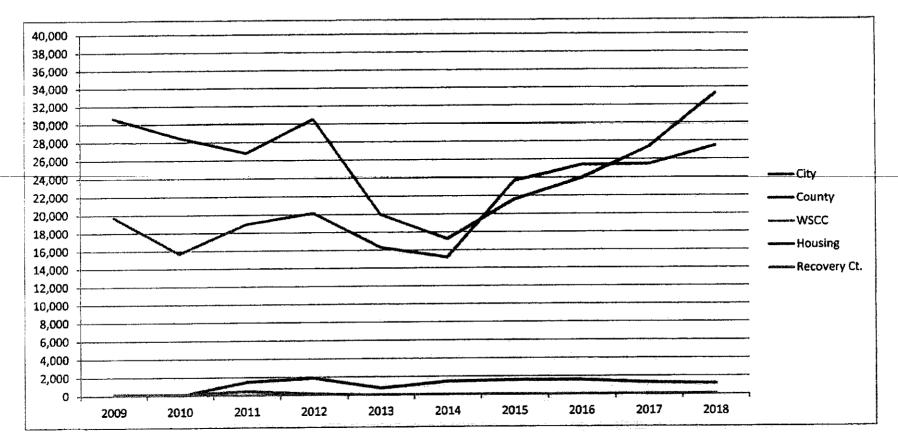

This is to certify that these minutes were approve by the Hamblen County

Legislative Body on

April 18, 2019

Howard Shipley, Chairman

Penny Petty, Hamblen County Clerk .

Be It Remembered that the Legislative Body for Hamblen County, Tennessee met at its regular meeting on March 21, 2019 at 5:00 p.m. in the Hamblen County Courtroom with the Honorable Howard Shipley presiding.