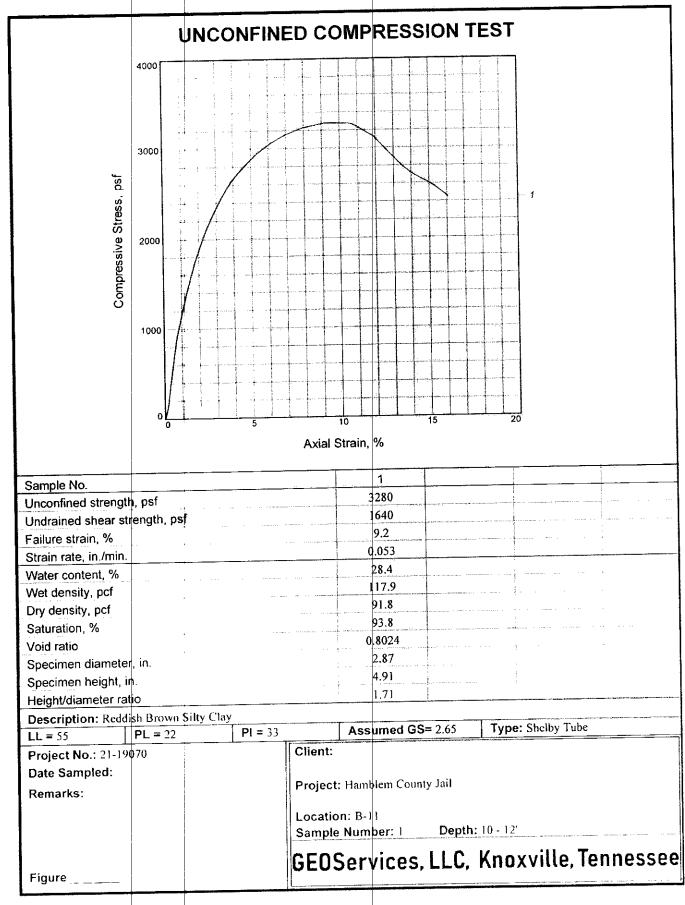

|
|          | 7             | 23.5-25.0'         | 54.7%               | <del>                                     </del> | <del>                                     </del> | <del> </del> | <del> </del>                                     |                    |
|          | <del></del>   | <b>1</b>           |                     | <del> </del>                                     | <del> </del>                                     | <del> </del> |                                                  |                    |
| B-11     | ST            | 10-12'             | 28.4%               | 55                                               | 22                                               | 33           | СН                                               |                    |









# **Audit Committee**

Motion by Joe Huntsman, seconded by Chris Cutshaw to accept the Hamblen County

Audit for the year ended June 30, 2018

|             |            |                    | BOLLES AND AND OR DOLLD THE THE AREA OF DEPOSIT OF THE TAX AND ADDRESS OF THE TAX AND ADDRESS OF THE TAX AND ADDRESS OF THE TAX AND ADDRESS OF THE TAX AND ADDRESS OF THE TAX AND ADDRESS OF THE TAX AND ADDRESS OF THE TAX AND ADDRESS OF THE TAX AND ADDRESS OF THE TAX AND ADDRESS OF THE TAX AND ADDRESS OF THE TAX AND ADDRESS OF THE TAX AND ADDRESS OF THE TAX AND ADDRESS OF THE TAX AND ADDRESS OF THE TAX AND ADDRESS OF THE TAX AND ADDRESS OF THE TAX AND ADDRESS OF THE TAX AND ADDRESS OF THE TAX AND ADDRESS OF THE TAX AND ADDRESS OF THE TAX AND ADDRESS OF THE TAX AND ADDRESS OF THE TAX AND ADDRESS OF TH