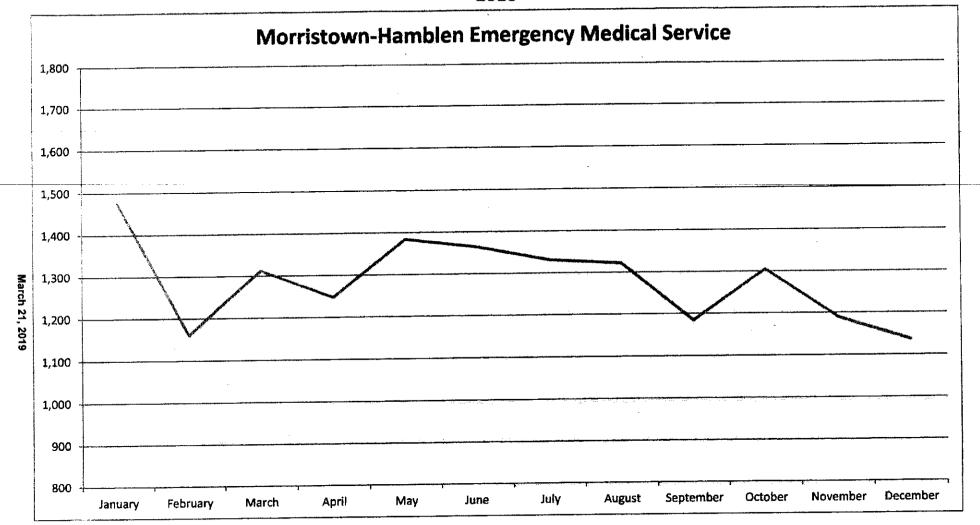

This is to certify that these minutes were approve by the Hamblen County

Legislative Body on

April 18, 2019

Howard Shipley, Chairman

Penny Petty, Hamblen County Clerk .

Be It Remembered that the Legislative Body for Hamblen County, Tennessee met at its regular meeting on March 21, 2019 at 5:00 p.m. in the Hamblen County Courtroom with the Honorable Howard Shipley presiding.