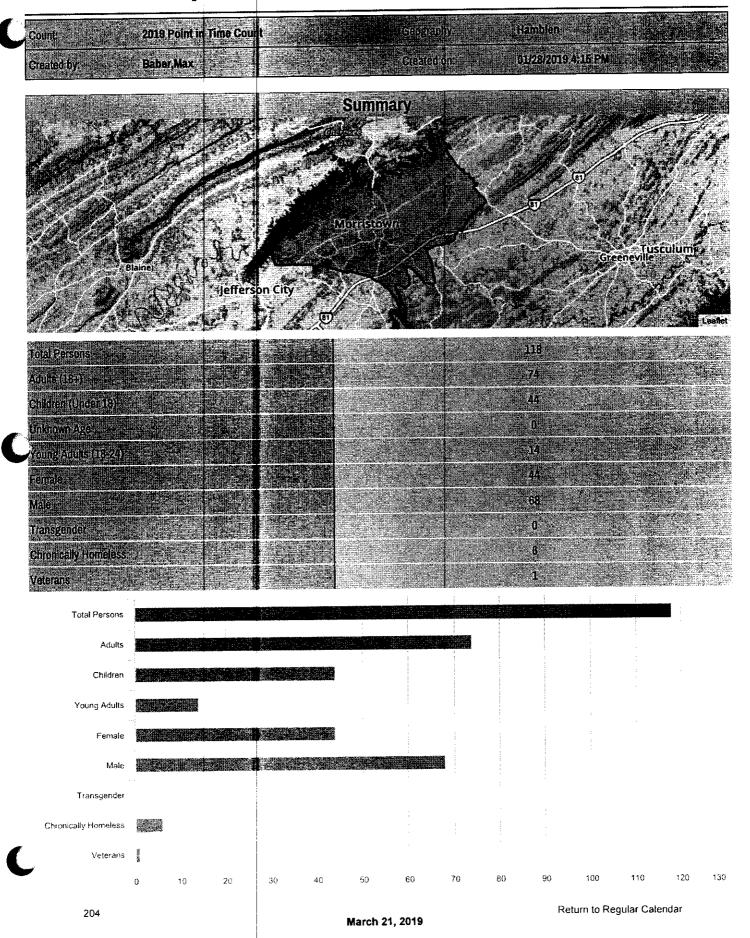

man
West Hamblen Co. Vol. Fire Dept.

Hon. Joe Huntsman, Sr. Hamblen County Commission

Deputy Chief Chris Wisecarver Morristown Police Department

Hon. Bill Brittain, Ex-Officio Hamblen County Mayor

# <u>STAFF</u>

#### **EXECUTIVE DIRECTOR**

#### **DEPUTY DIRECTOR**

#### ADMIN. ASSISTANT

S. Eric Carpenter, CMCP

Stacey L. Johnson, CMCP

Deborah A. Maltba

#### **SUPERVISORS**

Brian C. Fugate

Joseph A. Cummings

David M. Peoples

#### **TELECOMMUNICATORS**

Pamela A. Sturm Shawn W. Lindsay W. Peyton Jarnagin Patricia M. Ferguson Drew Robinson Greg Simmons
Cynthia A. Samples
Langley A. Morgan
Stephanie D. Johnson
Kenzie B. Helton

Shawnna Smith Courtney D. Scott Deborah T. Garcia Veronica C. Fage Greg Haney

#### **HUD Point in Time Report - Combined**

#### Simtech Solutions, inc.



|                                                  | Data Quality Checks |
|--------------------------------------------------|---------------------|
| Persons Missing Age Information                  |                     |
| Persons Missing Sleeping Location.               |                     |
| Persons Missing Gender Persons Missing Ethnicity | 8                   |
| Persons Missing Race                             | 3                   |
| Persons Missing Relation to HoH                  |                     |



# All forestores

# Households with at Least one Adult and One Child

|               |            |                  |            | 1        |            |
|---------------|------------|------------------|------------|----------|------------|
| 2             | Z