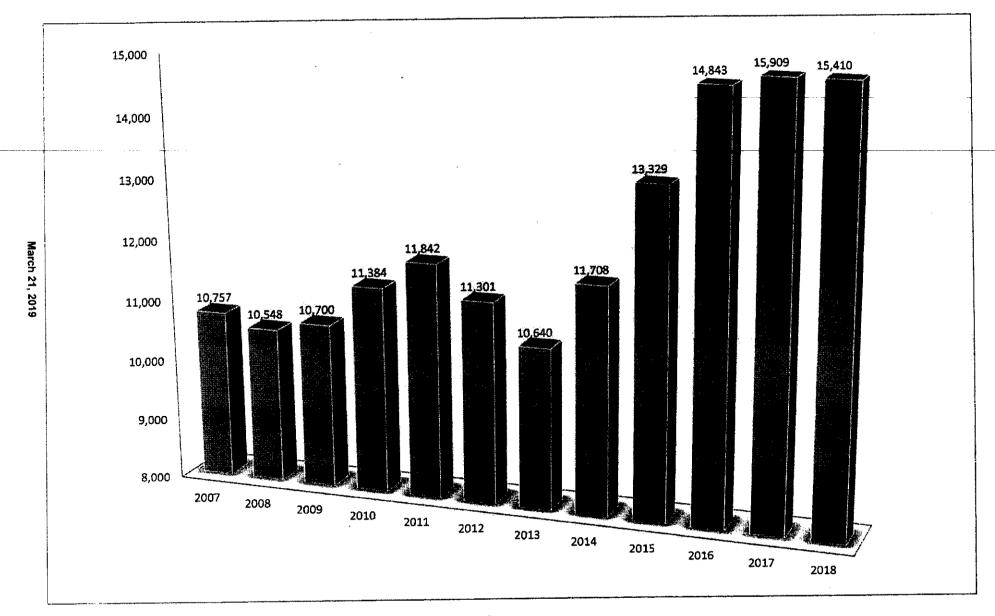

| J. Stepp    | Present   |                    | 14.88 (1.17) |
|-------------|-----------|--------------------|--------------|
| T. Horner   | Present   | T. Ward            | Present      |
| C. Cutshaw  | Present   | W. NeSmith         | Present      |
| R. Debord   | Present   | VChairT. Goins     | Present      |
| B. Haun     | Present   | T. Doty            | Present      |
| J. Akard    | Present   | L. Jarvis          | Present      |
| J. Huntsman | Present   | Chair H. Shipley   | Present      |
| S. Long     | Present   |                    |              |
| Roll Call   | Quorum: 8 | Present Voters: 14 | 8 YES Neede  |