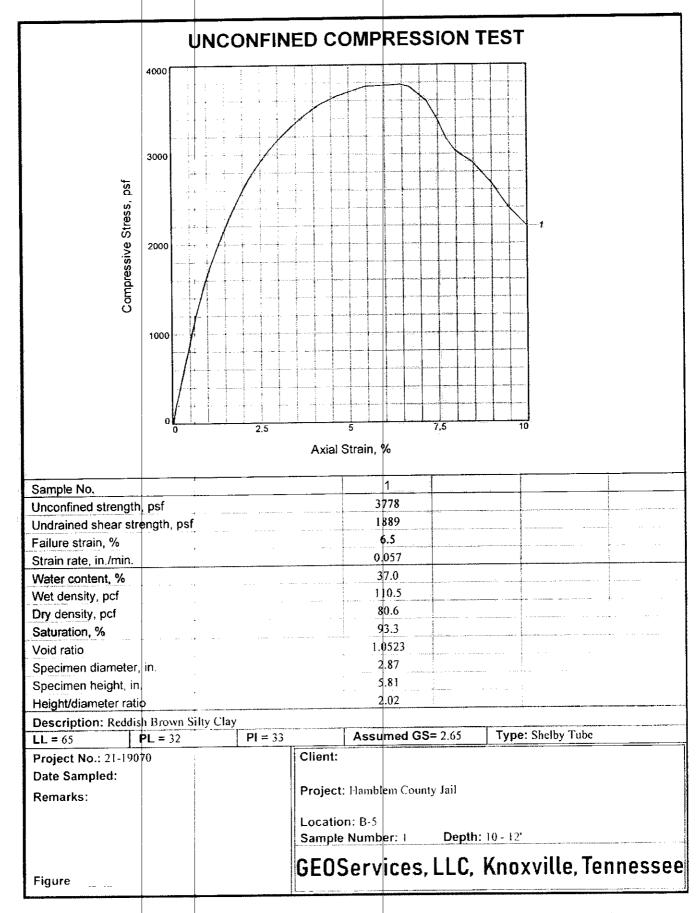

|
|          | 7             | 23.5-25.0'         | 54.7%               | <del>                                     </del> | <del>                                     </del> | <del> </del> | <del> </del>                                     |                    |
|          | <del></del>   | <b>1</b>           |                     | <del> </del>                                     | <del> </del>                                     | <del> </del> |                                                  |                    |
| B-11     | ST            | 10-12'             | 28.4%               | 55                                               | 22                                               | 33           | СН                                               |                    |









# **Audit Committee**

Motion by Joe Huntsman, seconded by Chris Cutshaw to accept the Hamblen County

Audit for the year ended June 30, 2018

|             |            |                    | BOLLES AND AND OR DOLLD THE THE AREA OF DEPOSIT OF THE TAX AND ADDRESS OF THE TAX AND ADDRESS OF THE TAX AND ADDRESS OF THE TAX AND ADDRESS OF THE TAX AND ADDRESS OF THE TAX AND ADDRESS OF THE TAX AND ADDRESS OF THE TAX AND ADDRESS OF THE TAX AND ADDRESS OF THE TAX AND ADDRESS OF THE TAX AND ADDRESS OF THE TAX AND ADDRESS OF THE TAX AND ADDRESS OF THE TAX AND ADDRESS OF THE TAX AND ADDRESS OF THE TAX AND ADDRESS OF THE TAX AND ADDRESS OF THE TAX AND ADDRESS OF THE TAX AND ADDRESS OF THE TAX AND ADDRESS OF THE TAX AND ADDRESS OF THE TAX AND ADDRESS OF THE TAX AND ADDRESS OF THE TAX AND ADDRESS OF