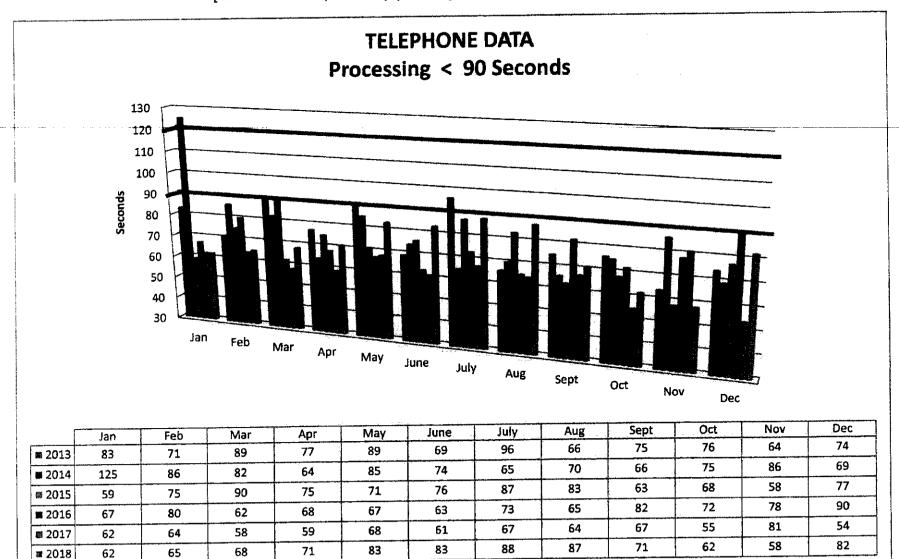

98        | 97      | 98       | 99       |
| 2017          | 99      | 99       | 99    | 99    | 99  | 99   | 99   | 99     | 99        | 98      | 98       | 99       |
| ≥ 2017        | 99      | 99       | 99    | 99    | 99  | 98   | 99   | 99     | 99        | 99      | 99       | 99       |

## NFPA 1221

7.4.2 - "With the exception of the call types identified in 7.4.2.2, 90 percent of emergency alarm processing shall be completed within 64 seconds, and 95 percent of alarm processing shall be completed within 106 seconds."



## NFPA 1221

7.4.2.2 - "Emergency alarm processing for the following call types shall be completed within 90 seconds 90 percent of the time and within 120 seconds 99 percent of the time."

[ See Standard (7.4.2.2 (1) through (8) for specific call types. ]



#### **NFPA 1221**

- 7.4.2 "With the exception of the call types identified in 7.4.2.2, 90 percent of emergency alarm processing shall be completed within 64 seconds, and 95 percent of alarm processing shall be completed within 106 seconds."
  - 7.4.2.2 "Emergency alarm processing for the following call types shall be completed within 90 seconds 90 percent of the time and within 120 seconds 99 percent of the time."

[ See Standard (7.4.2.2 (1) through (8) for specific call types. ]





| Г      | Jan  | Feb | Mar | Apr | May | June | July | Aug | Sept | Oct | Nov | Dec |
|--------|------|-----|-----|-----|-----|------|------|-----|------|-----|-----|-----|
| ≥ 2014 | 7011 | 1   |     | 45  | 45  | 44   | 44   | 42  | 42   | 44  | 45  | 46  |
| 2015   | 46   | 43  | 42  | 44  | 43  | 37