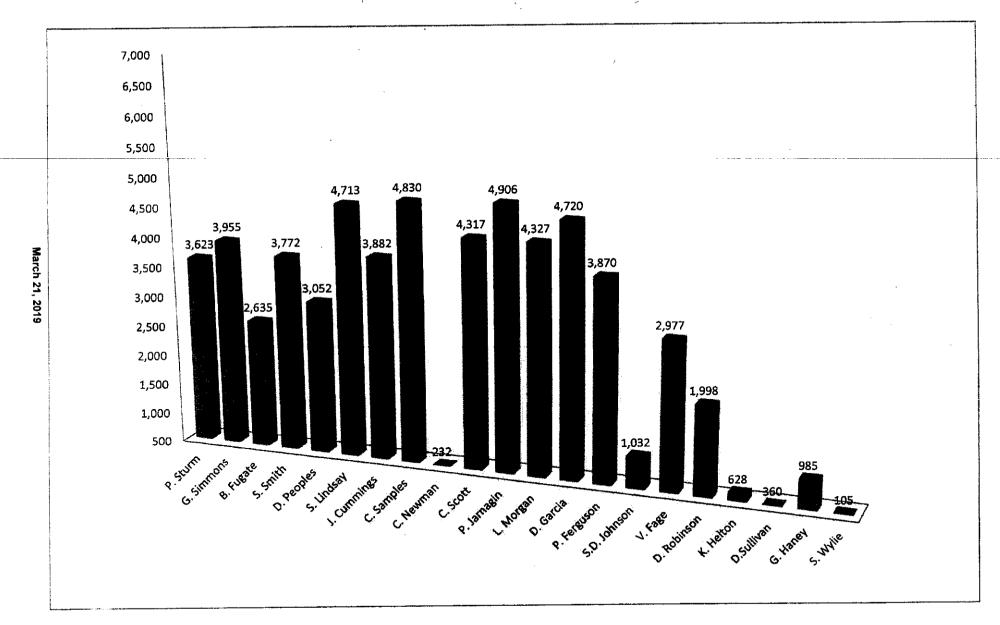

4,835 | 692        | 14,843                    |
| 2017 | 39,119 | 4,569 | 15,982 | 611        | 15,909                    |
| 2018 | 36,768 | 4,959 | 16,804 | Regayin to | Regul <b>es, Ca</b> denda |

#### Morristown Police Department Calls For Service 1 January 2007 – 31 December 2018



## Hamblen Co. Sheriff's Department Calls For Service 1 January 2007 – 31 December 2018



#### Morristown-Hamblen EMS Calls For Service 1 January 2007 – 31 December 2018



## Morristown Fire Department Calls For Service 1 January 2007 – 31 December 2018



#### Hamblen Co. Vol. Fire Departments (4) Calls For Service 1 January 2007 – 31 December 2018



#### **Highest Volume of CFS by Day of Week**

2018



#### **Highest Volume of CFS by Hour of Day**

2018



### 2018 CAD Entries by Telecommunicator





7.4.1 - "Ninety-five percent of alarms received on emergency lines shall be answered within 15 seconds, and 99 percent of alarms shall be answered within 40 seconds."



| _             | January | February | March | April | May | June | July | August | September | October | November | December |
|---------------|---------|----------|-------|-------|-----|------|------|--------|-----------|---------|----------|----------|
| ■ 2013        | 97      | 99       | 100   | 98    | 99  | 97   | 99   | 98     | 98        | 98      | 99       | 99       |
| <b>■</b> 2013 | 99      | 99       | 99    | 99    | 99  | 99   | 98   | 99     | 98        | 99      | 99       | 99       |
| ≅ 2015        | 99      | 98       | 99    | 98    | 99  | 98   | 98   | 98     | 98        | 98      | 98