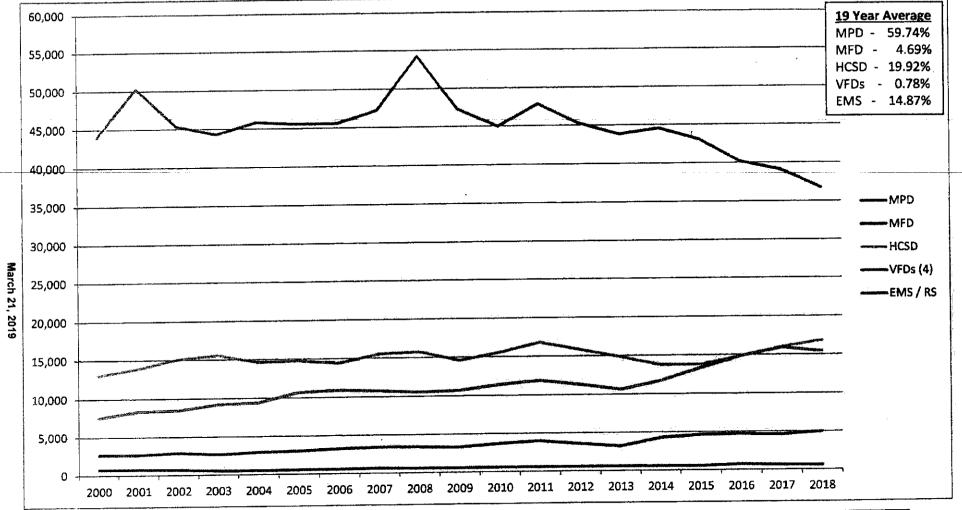

| J. Stepp    | Present   |                    | 14.88 (1.17) |
|-------------|-----------|--------------------|--------------|
| T. Horner   | Present   | T. Ward            | Present      |
| C. Cutshaw  | Present   | W. NeSmith         | Present      |
| R. Debord   | Present   | VChairT. Goins     | Present      |
| B. Haun     | Present   | T. Doty            | Present      |
| J. Akard    | Present   | L. Jarvis          | Present      |
| J. Huntsman | Present   | Chair H. Shipley   | Present      |
| S. Long     | Present   |                    |              |
| Roll Call   | Quorum: 8 | Present Voters: 14 | 8 YES Neede  |