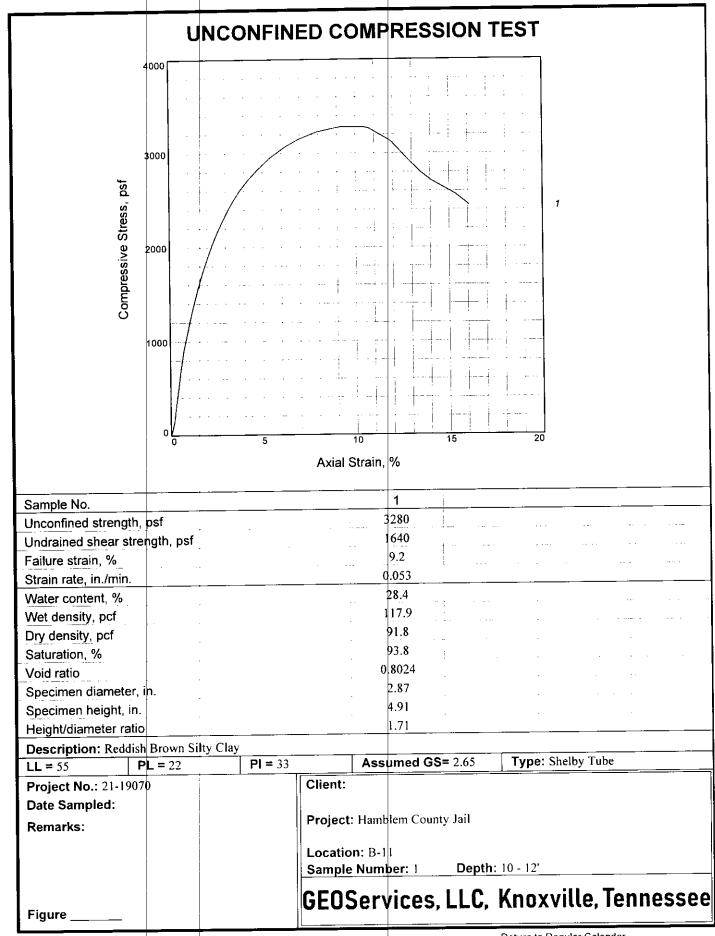

|
|          | 7             | 23.5-25.0'         | 54.7%               | <del>                                     </del> | <del>                                     </del> | <del> </del> | <del> </del>                                     |                    |
|          | <del></del>   | <b>1</b>           |                     | <del> </del>                                     | <del> </del>                                     | <del> </del> |                                                  |                    |
| B-11     | ST            | 10-12'             | 28.4%               | 55                                               | 22                                               | 33           | СН                                               |                    |









# **Audit Committee**

Motion by Joe Huntsman, seconded by Chris Cutshaw to accept the Hamblen County

Audit for the year ended June 30, 2018

|             |            |                    | BOLLES AND AND OR DOLLD THE THE AREA OF DEPOSIT OF THE TAX AND ADDRESS OF THE TAX AND ADDRESS OF THE TAX AND ADDRESS OF THE TAX AND ADDRESS OF THE TAX AND ADDRESS OF THE TAX AND ADDRESS OF THE TAX AND ADDRESS OF THE TAX AND ADDRESS OF THE TAX AND ADDRESS OF THE TAX AND ADDRESS OF THE TAX AND ADDRESS OF THE TAX AND ADDRESS OF THE TAX AND ADDRESS OF THE TAX AND ADDRESS OF THE TAX AND ADDRESS OF THE TAX AND ADDRESS OF THE TAX AND ADDRESS OF THE TAX AND ADDRESS OF THE TAX AND ADDRESS OF THE TAX AND ADDRESS OF THE TAX AND ADDRESS OF THE TAX AND ADDRESS OF THE TAX AND ADDRESS OF THE TAX AND ADDRESS O