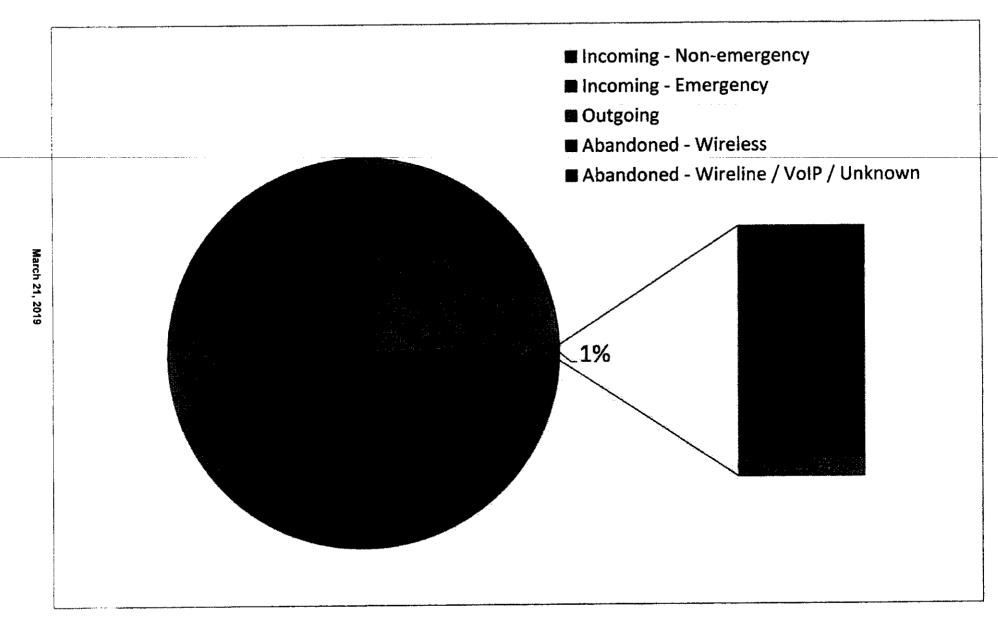

This is to certify that these minutes were approve by the Hamblen County

Legislative Body on

April 18, 2019

Howard Shipley, Chairman

Penny Petty, Hamblen County Clerk .

Be It Remembered that the Legislative Body for Hamblen County, Tennessee met at its regular meeting on March 21, 2019 at 5:00 p.m. in the Hamblen County Courtroom with the Honorable Howard Shipley presiding.