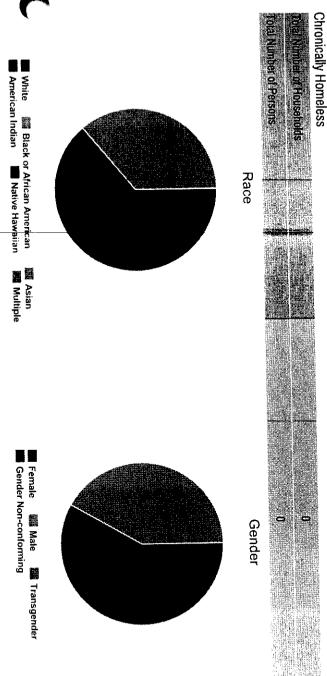

|          |         |     |            |   |
| 198                              |          |         |     | 1911/17    |   |
|                                  |          |         |     |            |   |
|                                  |          |         |     |            |   |
|                                  |          |         |     |            |   |
|                                  | in sk    |         |     | e to sky   |   |
| H 44                             |          |         |     | 0.83       |   |
|                                  |          | u kiri  | 100 | 200        |   |
|                                  |          |         |     |            |   |
| (4146) 1961 (4<br>(1246) 1426 (4 |          |         |     |            |   |



Return to Regular Calendar

Report ID: 1255693010

#### **Households without Children**

|