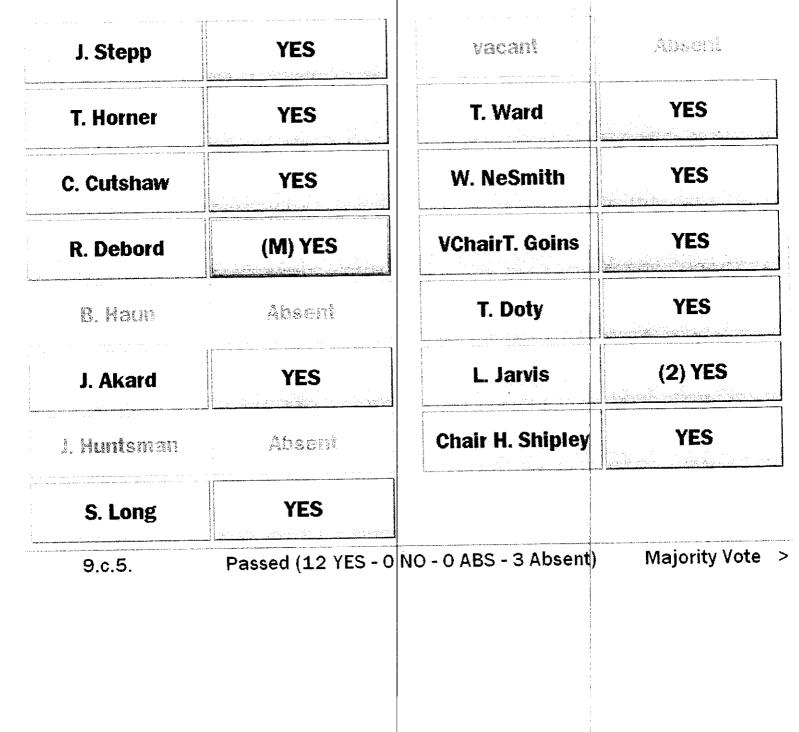

## Lowland Waste Solutions, LLC Request- Class III Landfill

• Motion by Doe Jarvis, seconded by Tim Goins to approve the request for Lowland Waste Solutions, LLC request to operate Class III Landfill.

| J. Stepp     | YES                  |                        |             |
|--------------|----------------------|------------------------|-------------|
| T. Horner    | YES                  | T. Ward                | YES         |
| C. Cutshaw   | YES                  | W. NeSmith             | YES         |
| R. Debord    | YES                  | VChairT. Goins         | (2) YES     |
| e. Hann      | Arsent               | T. Doty                | YES         |
| J. Akard     | YES                  | L. Jarvis              | (M) YES     |
|              | 469.201              | Chair H. Shipley       | YES         |
| S. Long      | YES                  |                        |             |
| <b>4.a</b> . | Passed (12 YES - 0 I | NO - O ABS - 3 Absent) | Majority Vo |