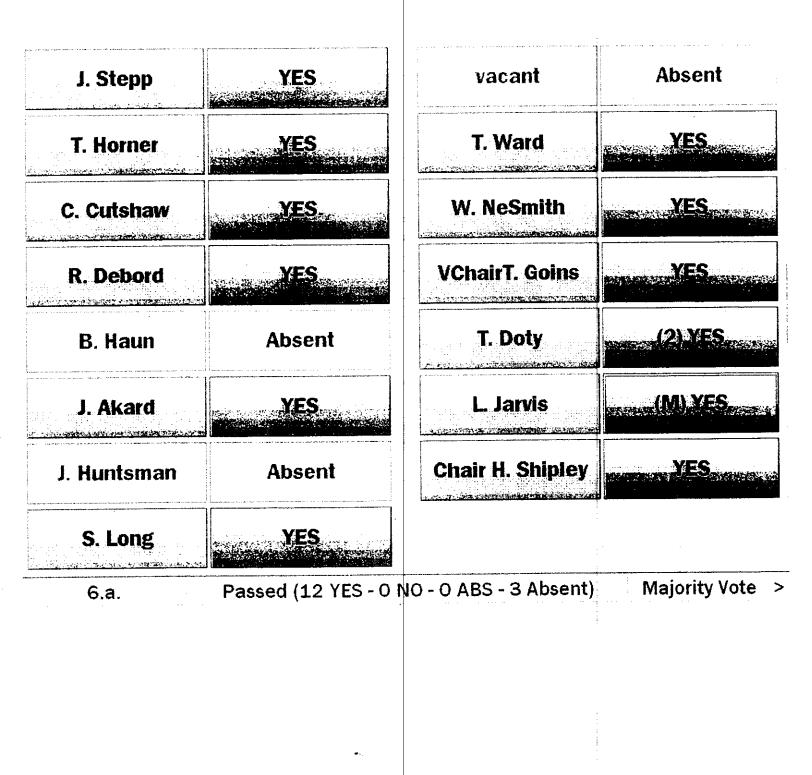

## Lowland Waste Solutions, LLC Request- Class III Landfill

• Motion by Doe Jarvis, seconded by Tim Goins to approve the request for Lowland Waste Solutions, LLC request to operate Class III Landfill.

| J. Stepp     | YES                  |                        |             |
|--------------|----------------------|------------------------|-------------|
| T. Horner    | YES                  | T. Ward                | YES         |
| C. Cutshaw   | YES                  | W. NeSmith             | YES         |
| R. Debord    | YES                  | VChairT. Goins         | (2) YES     |
| e. Hann      | Arsent               | T. Doty                | YES         |
| J. Akard     | YES                  | L. Jarvis              | (M) YES     |
|              | 469.201              | Chair H. Shipley       | YES         |
| S. Long      | YES                  |                        |             |
| <b>4.a</b> . | Passed (12 YES - 0 I | NO - O ABS - 3 Absent) | Majority Vo |