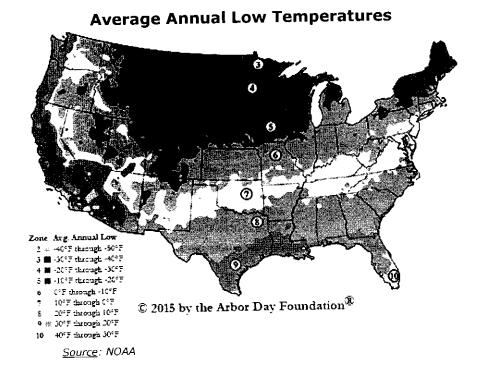

sdictions are vulnerable to freezes and moderate winter storms, but not to the severity level seen in much of the northern U.S.

Based on previous occurrences, Hamblen County usually experiences one winter storm event every 2 years. The severity of winter storms is commonly measured by inches of snowfall. It is possible for snowfall to accumulate over 6 inches in Hamblen County. The average mean snowfall per year in Hamblen County is between 6 to 12 inches (as seen on the map below).

and a second second second statement of the second second

وريان والمعودة والمعارفة والمراجع



<u>Source</u>: NOAA

Hamblen County can experience temperatures between 15 to 5 degrees Fahrenheit, thus causing multiple freeze conditions during the winter months (see the following map for other average lows).





and a second provide weating of the second se

( )

The following chart provides winter storm event information for Hamblen County between January 2000 and January 2017.

| WINLEI SLOTIN  | Date       | Туре         | Deaths   | Injuries | Property Damage |
|----------------|------------|--------------|----------|----------|-----------------|
| Location       |            | Winter Storm | 0        | 0        | 0               |
| Hamblen (zone) | 1/22/2000  |              | 0        | 0        | 0               |
| Hamblen (zone) | 12/2/2000  | Winter Storm |          |          | 0               |
| Hamblen (zone) | 12/18/2000 | Winter Storm | 0        | 0        | 0               |
| Hamblen (zone) | 1/1/2001   | Winter Storm | 0        | 0        |                 |
| Hamblen (zone)