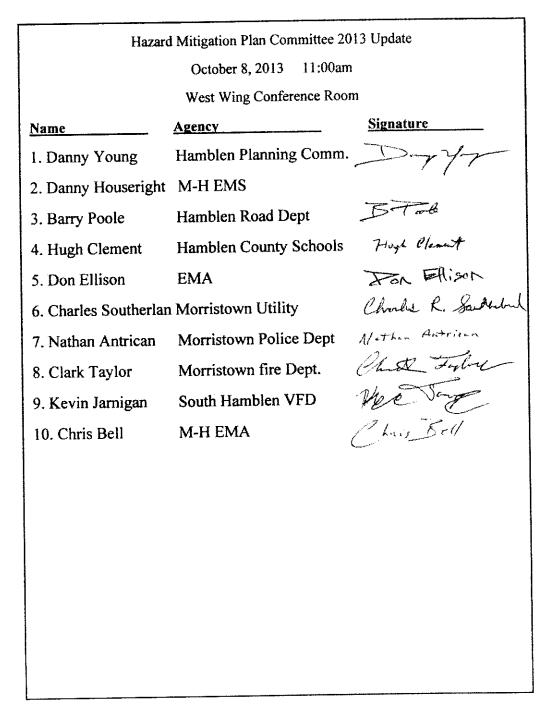

EOP. This method of incorporation attempted to follow the described process stated above.

### **Continued Public Participation**

The Hamblen County Mitigation Committee will strive to involve the public in future mitigation activities. This will be accomplished by continuing to post Mitigation Committee Meeting dates in the local newspaper, by attempting to have a public mitigation meeting once a year, by providing public access to copies of the Hamblen County Hazard Mitigation Plan in

the local emergency management office, and by soliciting other interested persons to participate in the mitigation planning process. By implementing these methods, the public will have an opportunity to comment on the plan during the update drafting stage and prior to plan approval.

# <u>Appendix 1</u>



and the factor of the first strategy and the second strategy of the strategy of the second strategy of the strategy of the second strategy of the strategy of

# Appendix 2

#### Hazard Mitigation Planning Meeting October 9, 2014 2:30 PM

|   | Member                                             | Representation                  | Attendance        |  |
|---|----------------------------------------------------|---------------------------------|-------------------|--|
| Γ | Chris Bell                                         | Hamblen County EMA              | CL Sel            |  |
| - | Hugh Clement                                       | Hamblen County<br>Schools       | Mayle Chargerent  |  |
|   | Reece Conway                                       | Morristown Public<br>Works      | BEE