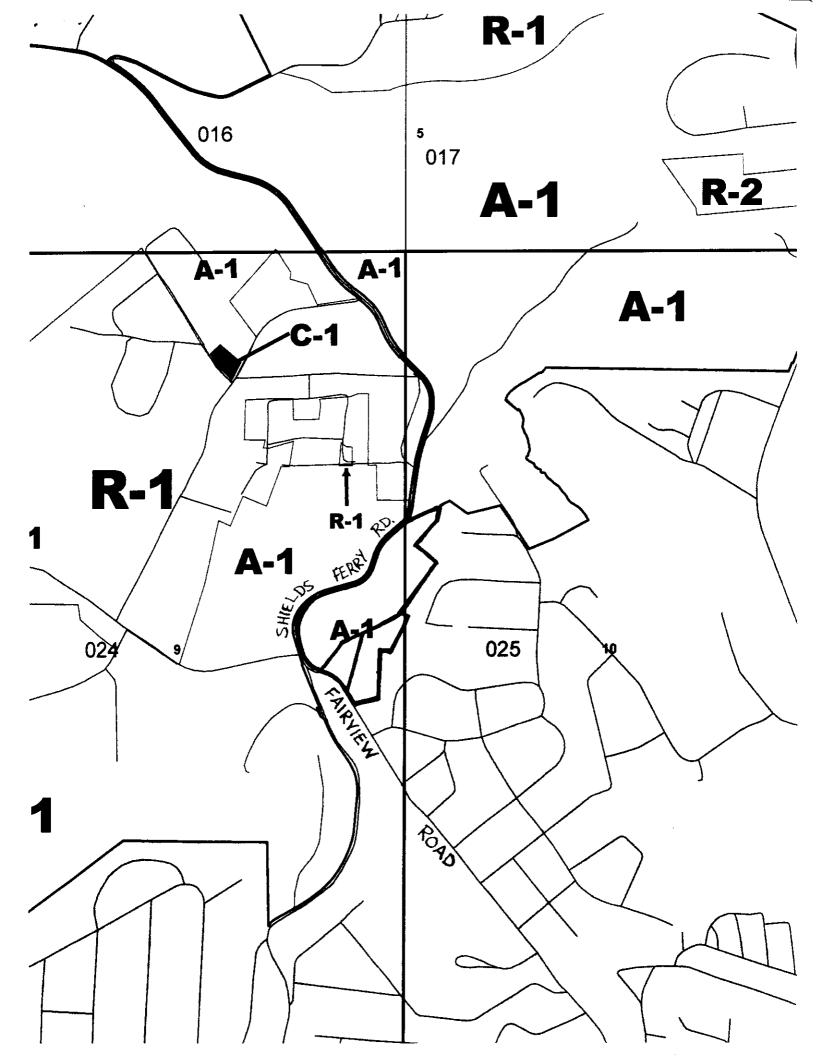

2013 at 5:00 p.m. in the Large Courtroom, 3<sup>rd</sup> Floor of the Main Courthouse to consider the Rezoning Request of District 02, Tax Map 024E, Group A, Control Map 024H Parcel 054.00, Tax Map 024E, Group A, Control Map 025H, Parcel 052.00, Tax Map 024, Parcel 156.03- 2518 Shields Ferry Rd., 2536 & 2582 Fairview Rd. Morristown, TN. 37814 from A-1 (Agricultural) to I-1 (Industrial) proposed use: <u>Manufacturing, Warehouse, Freight line.</u> Inquiries may be directed to Hamblen County Planning Commission at (423) 581-1373

**Citizen Tribune:** 

•

Please run this Public Notice in the <u>Wednesday</u>, June 5, 2013 issue Bill to: Hamblen County Planning Commission Attn: Daniel Young Director of Planning/Zoning Officer 511 W. 2<sup>nd</sup> North St. Morristown, TN. 37814 423-581-1373



**CONSENT CALENDAR ITEMS** Motion by Paul Lebel, seconded by Nancy Phillips to approve the consent calendar items.

| Chair S. Ford