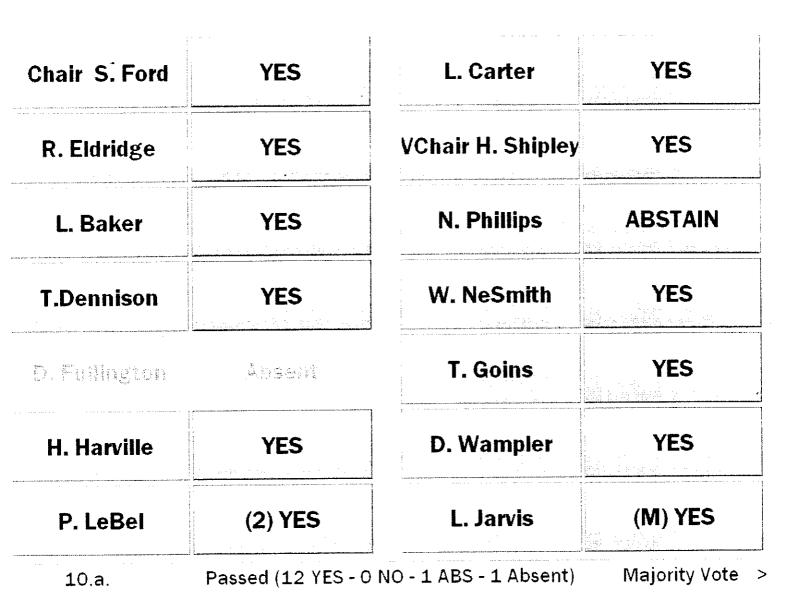

Upon roll call the following members were present:

|               | _         |                    |                |
|---------------|-----------|--------------------|----------------|
| Chair S. Ford | Present   | L. Carter          | Present        |
| R. Eldridge   | Present   | VChair H. Shipley  | Present        |
| L. Baker      | Present   | N. Phillips        | Present        |
| T.Dennison    | Present   | W. NeSmith         | Present        |
|               |           | T. Goins           | Present        |
| H. Harville   | Present   | D. Wampler         | Present        |
| P. LeBel      | Present   | L. Jarvis          | Present        |
| Roll Call     | Quorum: 8 | Present Voters: 13 | 8 YES Needed > |