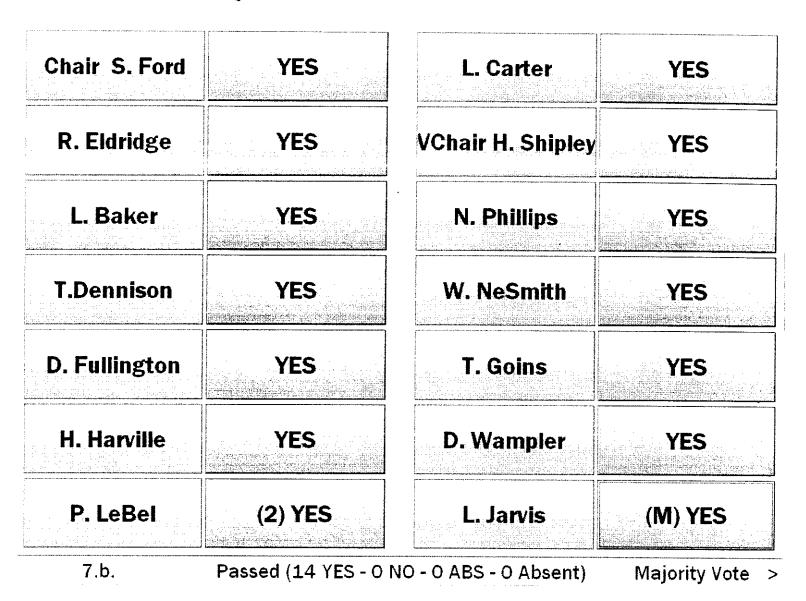

CONSENT CALENDAR ITEMS Motion by Paul Lebel, seconded by Louis Jarvis to approve the consent calendar •

| Chair S. Ford | YES     | L. Carter         | YES     |
|---------------|---------|-------------------|---------|
| R. Eldridge   | YES     | VChair H. Shipley | YES     |
| L. Baker      | YES     | N. Phillips       | YES     |
| T.Dennison    | YES     | W. NeSmith        | YES     |
| D. Fullington | YES     | T. Goins          | YES     |
| H. Harville   | YES     | D. Wampler        | YES     |
| P. LeBel      | (M) YES | L. Jarvis         | (2) YES |