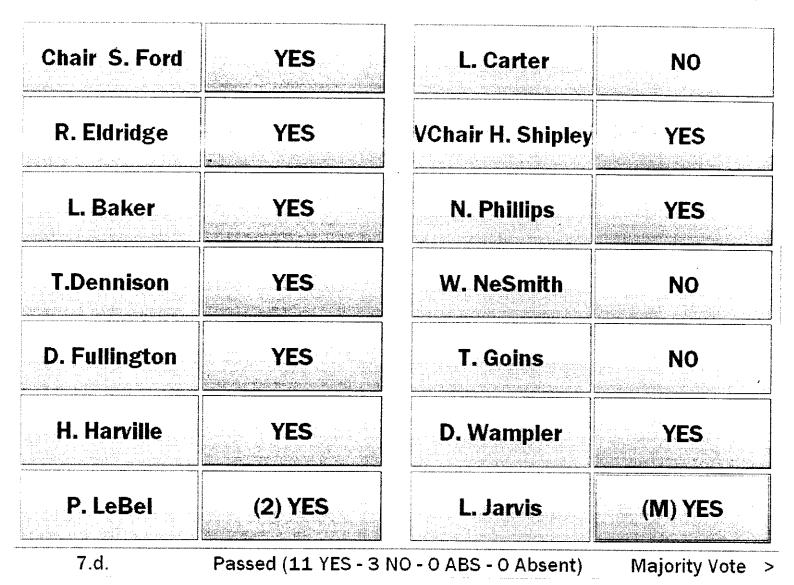

CONSENT CALENDAR ITEMS Motion by Paul Lebel, seconded by Louis Jarvis to approve the consent calendar •

| Chair S. Ford | YES     | L. Carter         | YES     |
|---------------|---------|-------------------|---------|
| R. Eldridge   | YES     | VChair H. Shipley | YES     |
| L. Baker      | YES     | N. Phillips       | YES     |
| T.Dennison    | YES     | W. NeSmith        | YES     |
| D. Fullington | YES     | T. Goins          | YES     |
| H. Harville   | YES     | D. Wampler        | YES     |
| P. LeBel      | (M) YES | L. Jarvis         | (2) YES |