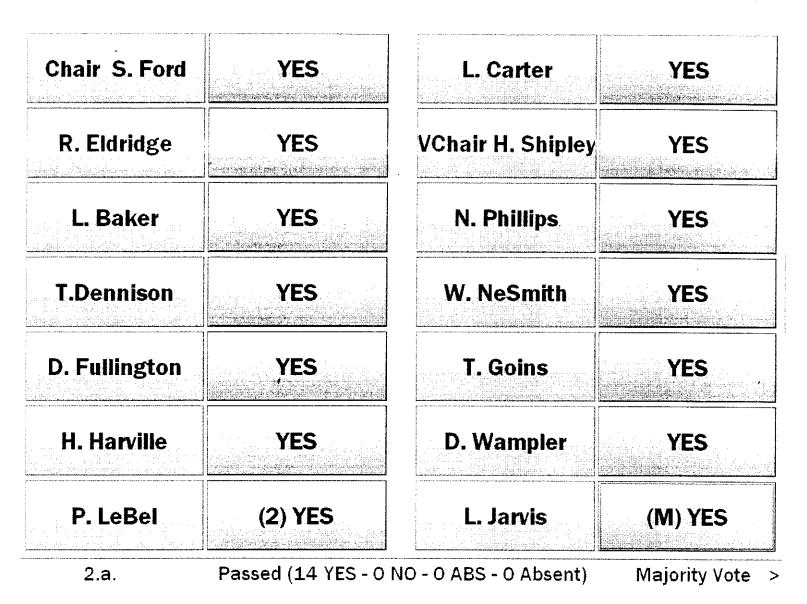

CONSENT CALENDAR ITEMS Motion by Paul Lebel, seconded by Louis Jarvis to approve the consent calendar •

| Chair S. Ford | YES     | L. Carter         | YES     |
|---------------|---------|-------------------|---------|
| R. Eldridge   | YES     | VChair H. Shipley | YES     |
| L. Baker      | YES     | N. Phillips       | YES     |
| T.Dennison    | YES     | W. NeSmith        | YES     |
| D. Fullington | YES     | T. Goins          | YES     |
| H. Harville   | YES     | D. Wampler        | YES     |
| P. LeBel      | (M) YES | L. Jarvis         | (2) YES |