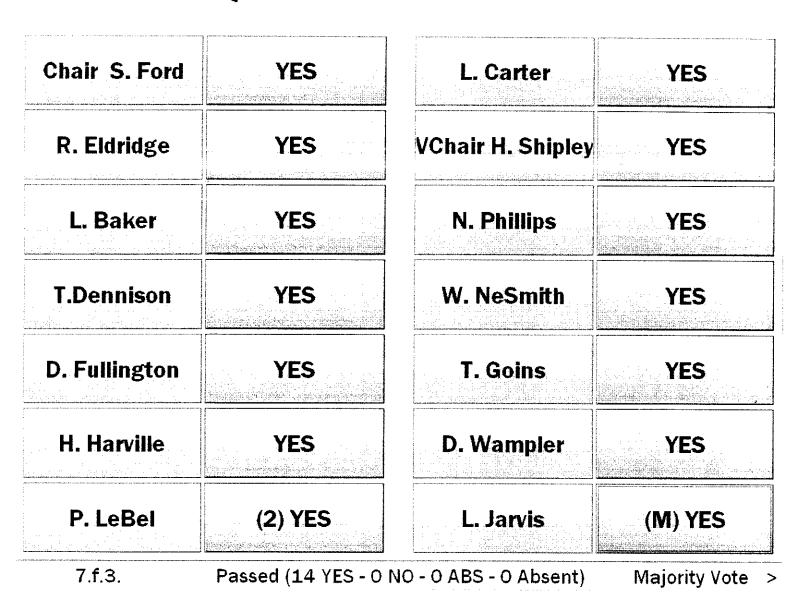

CONSENT CALENDAR ITEMS Motion by Paul Lebel, seconded by Louis Jarvis to approve the consent calendar •

| Chair S. Ford | YES     | L. Carter         | YES     |
|---------------|---------|-------------------|---------|
| R. Eldridge   | YES     | VChair H. Shipley | YES     |
| L. Baker      | YES     | N. Phillips       | YES     |
| T.Dennison    | YES     | W. NeSmith        | YES     |
| D. Fullington | YES     | T. Goins          | YES     |
| H. Harville   | YES     | D. Wampler        | YES     |
| P. LeBel      | (M) YES | L. Jarvis         | (2) YES |