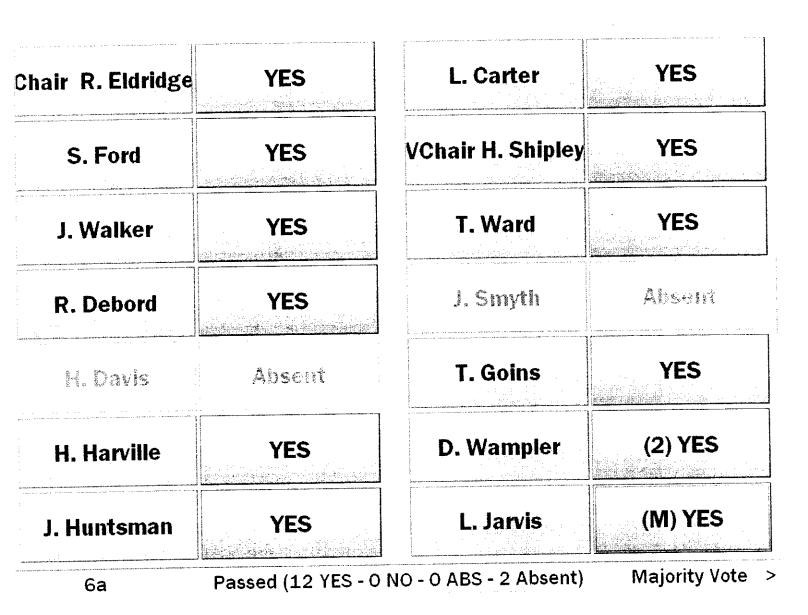

#### PUBLIC OFFICIAL BOND

Motion by Doe Jarvis, seconded by Larry Carter to approve the bond for County Clerk, Penny Petty.

| hair R. Eldridge | YES | L. Carter         | (2) YES |
|------------------|-----|-------------------|---------|
| S. Ford          | YES | VChair H. Shipley | YES     |
| J. Walker        | YES | T. Ward           | YES     |
| R. Debord        | YES |                   |         |
|                  |     | T. Goins          | YES     |
| H. Harville      | YES | D. Wampler        | YES     |
| J. Huntsman      | YES | L. Jarvis         | (M) YES |