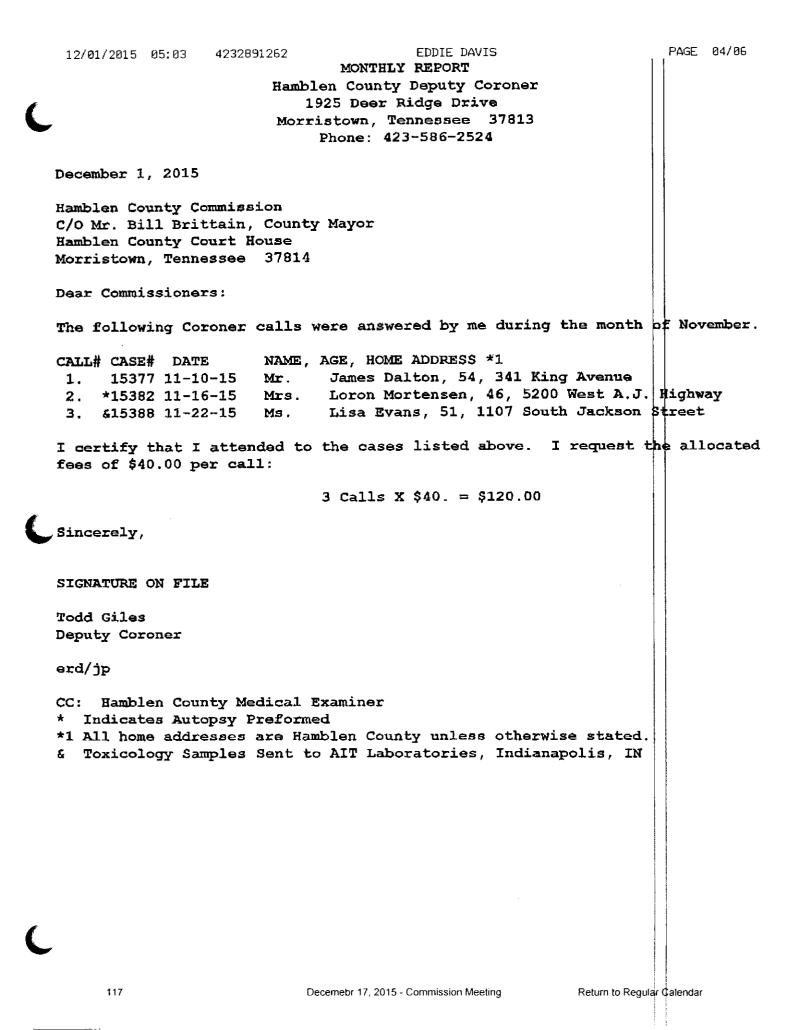

#### **AGRICULTURE COMMITTEE APPOINTMENT**

Motion by Doe Jarvis, seconded by Dana Wampler to re-appoint the following members to a second two year term to the Hamblen County Agriculture Committee Effective January 1, 2016: Commissioner-Larry Carter-1/1/16-12/31/17

Commissioner-Howard Shipley-1/1/16-12/31/17 Farm Woman-Civil District 5- Peggy Howell-1/1/16-12/31/17 Farm Man-Civil District2-Jason Martin-1/1/16-12/31/17

| Voting for       | Abstain        | Absent       |
|------------------|----------------|--------------|
| Larry Carter     | Howard Shipley | Hubert Davis |
| Randy DeBord     |                | John Smyth   |
| Rick Eldridge    |                | -            |
| Stancil Ford     |                |              |
| Tim Goins        |                |              |
| Herbert Harville |                |              |
| Joe Huntsman     |                |              |
| Doe Jarvis       |                |              |
| Johnny Walker    |                |              |
| Dana Wampler     |                |              |
| Taylor Ward      |                |              |