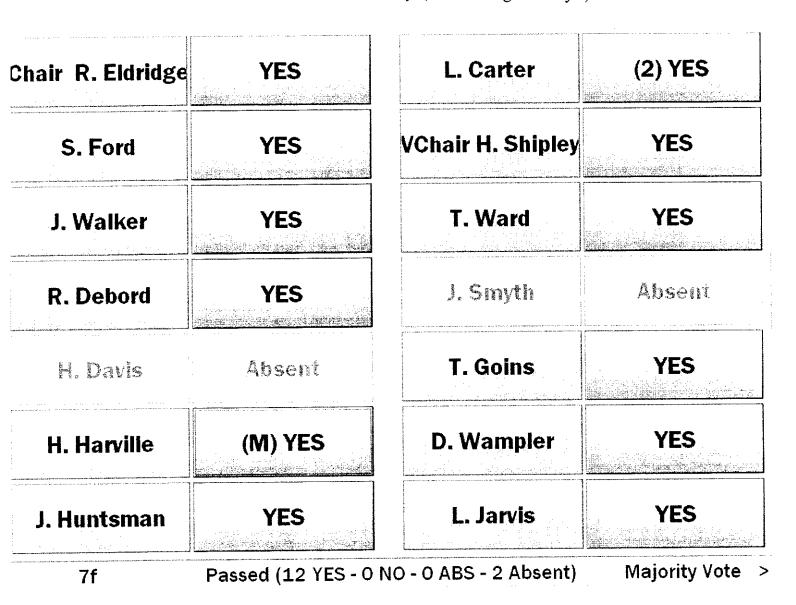

## **PUBLIC OFFICIAL BOND**

Motion by Doe Jarvis, seconded by Howard Shipley to approve the bond rider for Superintendent of Schools, Dr. Dale Lynch.

| chair R. Eldridge | YES    | L. Carter         | YES     |
|-------------------|--------|-------------------|---------|
| S. Ford           | YES    | VChair H. Shipley | (2) YES |
| J. Walker         | YES    | T. Ward           | YES     |
| R. Debord         | YES    | J. Smyth          | Absem   |
| H. Davis          | Absent | T. Goins          | YES     |
| H. Harville       | YES    | D. Wampler        | YES     |
| J. Huntsman       | YES    | L. Jarvis         | (M) YES |