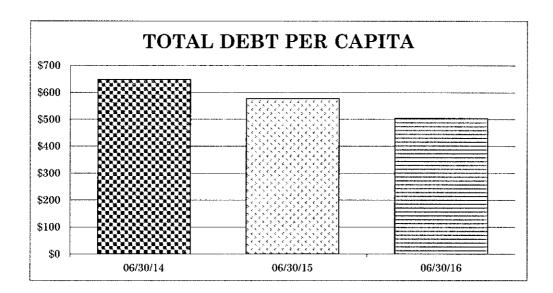

9,630    |  |
| Total Bonds                                                         | \$ | 975,000   | \$        | 529,930   |  |
| TOTAL BUDGETED DEBT PAYMENTS                                        | \$ | 4,653,854 | \$        | 1,383,852 |  |

<u>Hamblen County, Tennessee</u> <u>Annual Debt Report</u> <u>Debt Per Capita</u>

Calculation Method:

Debt Per Capita  $=\frac{\text{Total Debt of the County}^1}{\text{County's Population}^2}$ 

|                 | 06/30/14   | 06/30/15         | 06/30/16         |
|-----------------|------------|------------------|------------------|
| Total Debt      | 40,931,892 | \$<br>36,433,038 | \$<br>31,779,184 |
| Population      | 63,074     | 63,074           | 63,036           |
| Debt Per Capita | 649        | \$<br>578        | \$<br>504        |



**Debt Per Capita** - This ratio is used in evaluating the county's ability to pay off its debt by taking the total principal on outstanding debt divided by the total citizens in the county.

<sup>1</sup> Only the principal amount is utilized.

 $<sup>^2\</sup> U.S.\ Census, http://factfinder2.census.gov/faces/tableservices/jsf/pages/productview.xhtml?src=bkmk.$ 

Hamblen County, Tennessee
Annual Debt Report
Net Debt and Net Debt Per Capita

Calculation Method:

Net Debt Per Capita = 
$$\frac{\text{Net Debt of the County}^1}{\text{County's Population}^2}$$

| Total Debt<br>Less: Projected Year-end Fund Balances<br>Net Debt |          | Hamblen County 31,779,184 (3,213,224) 28,565,960 |
|------------------------------------------------------------------|----------|------------------------