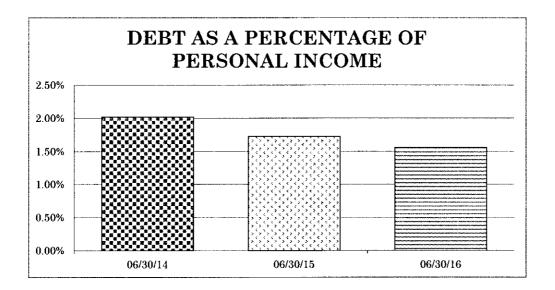

//factfinder2.census.gov/faces/tableservices/jsf/pages/productview.xhtml?src=bkmk.$ 

<sup>&</sup>lt;sup>3</sup> "Municipal Benchmarks: Assessing Local Performance and Establishing Community Service Standards", David N. Ammons. - 2001. p. 119.

<u>Hamblen County, Tennessee</u> <u>Annual Debt Report</u> <u>Debt as a Percentage of Personal Income</u>

Calculation Method:

|                 | 06/30/14            | 06/30/15      | 06/30/16   |
|-----------------|---------------------|---------------|------------|
| Total Debt      | \$<br>40,931,892 \$ | 36,433,038 \$ | 31,779,184 |
| Population      | 63,074              | 63,074        | 63,036     |
| Personal Income | 32,117              | 33,483        | 32,328     |
| Debt Per Capita | 2.02%               | 1.73%         | 1.56%      |



Debt as a Percentage of Personal Income . This ratio incorporates an ability to pay concept into the assessment of debt burden. It uses the total personal income (including wages, dividends, interest, rent, and government payments) divided by total population.

<sup>&</sup>lt;sup>1</sup> Only the principal amount is utilized.

 $<sup>^2\</sup> U.S.\ Census, http://factfinder2.census.gov/faces/tableservices/jsf/pages/productview.xhtml?src=bkmk.$ 

 $<sup>^3\,</sup>$  Bureau of Economic Analysis, www.bea.gov/iTable/print.cfm.

Calculation Method:

Net Debt as Percentage = of Personal Income

## Net Debt of the County<sup>1</sup>/County's Population<sup>2</sup> Total Personal Income<sup>3</sup>

|                                           |                              | Hamblen     |
|----