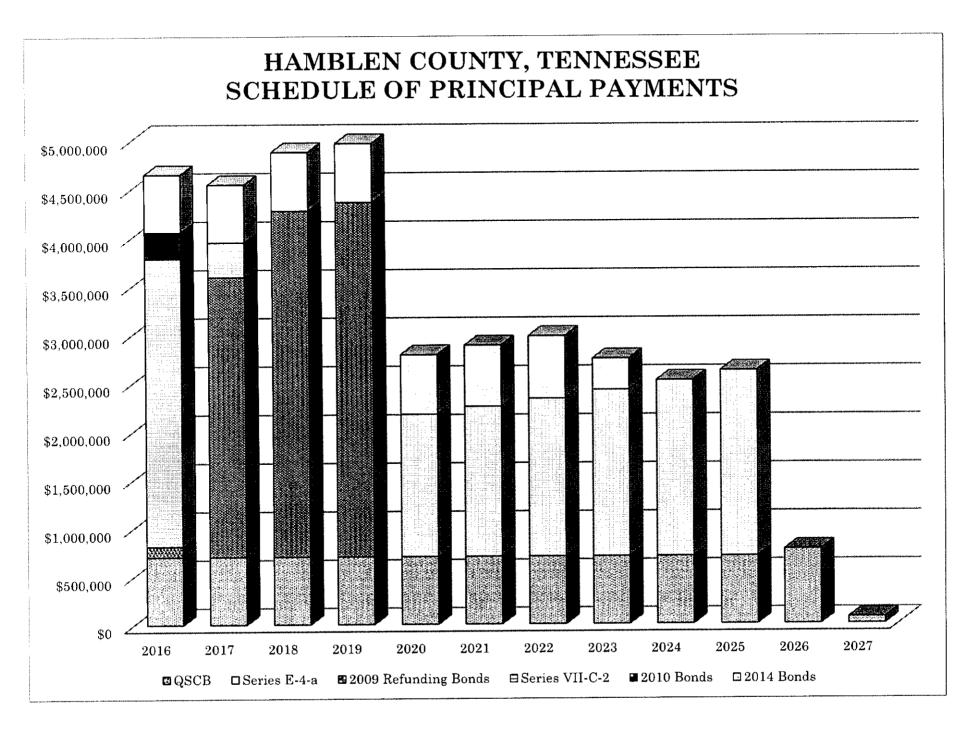

|                                                                                                                    | 8,962,092<br>8,11,370,709                                                                                         |                                                                                                                        |                                                                                                                         | -                                                                                                       |

NOTE. Based on current economic conditions, the revenues are hodgeted constant with no growth.





# Hamblen County, Tennessee Debt Portfolio Ratios Total Outstanding Debt - \$31,779,184





# Resolution Authorizing LPRF Grant Application for Improvement at Cherokee Park

Motion by Herbert Harville, seconded by Howard Shipley to approve Resolution 16-05 authorizing the application for the LPRF Grant to fund the proposed improvements at Cherokee Park.

| hair R. Eldridge | YES     | vacani            | Abseni  |
|------------------|---------|-------------------|---------|
| S. Ford          | YES     | T. Ward           | YES     |
| J. Walker        | NO      | J. Smyth          | YES     |
| R. Debord        | YES     | T. Goins          | YES     |
| H. Davis         | YES     | D. Wampler        | YES     |
| H. Harville      | (M) YES | L. Jarvis         | YES     |
| J. Huntsman