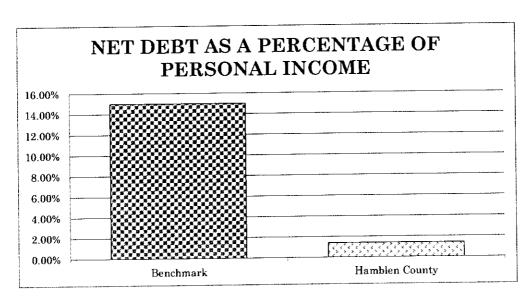

|                              | Hamblen     |
|-------------------------------------------|------------------------------|-------------|
|                                           | $\operatorname{Benchmark}^4$ | County      |
| Total Debt                                | \$                           | 31,779,184  |
| Less: Beginning of the Year Fund Balances |                              | (3,213,224) |
| Net Debt                                  | <u>\$</u>                    | 28,565,960  |
| Personal Income                           | <u>\$</u>                    | 32,328      |
| Population                                | =                            | 63,036      |
| Net Debt Per Capita                       | 15%                          | 1.40%       |



Net Debt as a Percentage of Personal Income - This ratio incorporates an ability to pay concept into the assessment of debt burden. It uses the total personal income (including wages, dividends, interest, rent, and government payments) divided by total population. The importance of this ratio is that it can be utilized to determine how Hamblen County's debt load can be spread to its citizens on their ability to pay compared to a benchmark. The current benchmark is that net debt as a percentage of personal income is 15% or less. Hamblen County's current net debt as a percentage of personal income is 1.79%.

<sup>1</sup> Only the principal amount less projected year-end fund balance is utilized.

 $<sup>^2\</sup> U.S.\ Census, http://factfinder2.census.gov/faces/tableservices/jsf/pages/pro