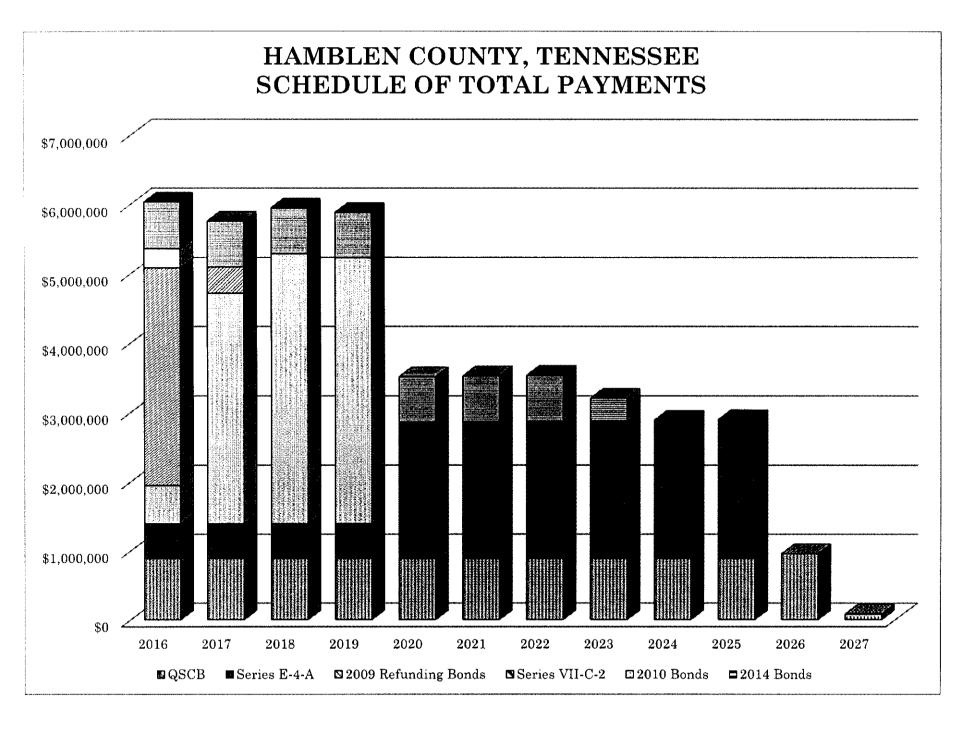

|                                                                                                                    | 8,962,092<br>8,11,370,709                                                                                         |                                                                                                                        |                                                                                                                         | -                                                                                                       |

NOTE. Based on current economic conditions, the revenues are hodgeted constant with no growth.





# Hamblen County, Tennessee Debt Portfolio Ratios Total Outstanding Debt - \$31,779,184





# Resolution Authorizing LPRF Grant Application for Improvement at Cherokee Park

Motion by Herbert Harville, seconded by Howard Shipley to approve Resolution 16-05 authorizing the application for the LPRF Grant to fund the proposed improvements at Cherokee Park.

| hair R. Eldridge | YES     | vacani            | Abseni  |
|------------------|---------|-------------------|---------|
| S. Ford          | YES     | T. Ward           | YES     |
| J. Walker        | NO      | J. Smyth          | YES     |
| R. Debord        | YES     | T. Goins          | YES     |
| H. Davis         | YES     | D. Wampler        | YES     |
| H. Harville      | (M) YES | L. Jarvis         | YES     |
| J. Huntsm