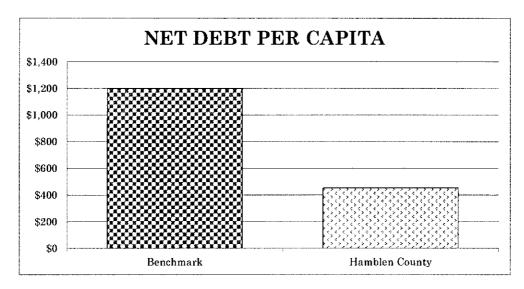

nder2.census.gov/faces/tableservices/jsf/pages/productview.xhtml?src=bkmk.$ 

Hamblen County, Tennessee
Annual Debt Report
Net Debt and Net Debt Per Capita

Calculation Method:

Net Debt Per Capita = 
$$\frac{\text{Net Debt of the County}^1}{\text{County's Population}^2}$$

| Total Debt<br>Less: Projected Year-end Fund Balances<br>Net Debt |          | Hamblen County 31,779,184 (3,213,224) 28,565,960 |
|------------------------------------------------------------------|----------|--------------------------------------------------|
| Population                                                       | =        | 63,036                                           |
| Net Debt Per Capita                                              | \$ 1,200 | \$ 453                                           |



**Net Debt** · Net debt is the outstanding principal less the funds that are currently available in fund balance. This allows Hamblen County to determine the amount that will be required to be collected in the future to retire the outstanding principal. This ratio is used in evaluating Hamblen County's ability to pay off its debt by taking the total principal on outstanding debt divided by the citizens in the county.

Net Debt Per Capita - This is calculated by taking the net debt divided by the total citizens of Hamblen County. This is the additional amount that Hamblen County would need to collect from every citizen in order to retire the outstanding principal balance. Simply stated, if every citizen remitted an additional \$575 at June 30, Hamblen County would be able to retire all of