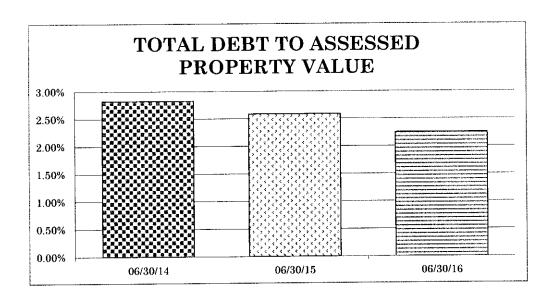

;sup>1</sup> "Municipal Benchmarks: Assessing Local Performance and Establishing Community Service Standards", David N. Ammons. - 2001, p. 119.

<u>Hamblen County, Tennessee</u> <u>Annual Debt Report</u> <u>Debt to Assessed Property Value</u>

Calculation Method:

Debt to Assessed Property Value  $= \frac{\text{Total Debt of the County}^1}{\text{Assessed Property Value}^2}$ 

|                                 | 06/30/14      | 06/30/15      | 06/30/16      |
|---------------------------------|---------------|---------------|---------------|
| Total Debt                      | 40,931,892 \$ | 36,433,038 \$ | 31,779,184    |
| Assessed Property Value         | 1,449,506,267 | 1,407,856,687 | 1,412,927,316 |
| Debt to Assessed Property Value | 2.82%         | 2.59%         | 2.25%         |



Debt to Assessed Property Value - This ratio examines Hamblen County's current indebtness to the assessed property value. It shows the wealth available to support present indebtedness so the County can include any planned debt to calculate anticipated ratio, thus helping determine whether the County has capacity to meet present and future obligations.

<sup>1</sup> Only the principal amount is utilized.

<sup>&</sup>lt;sup>2</sup> This is based on final assessments as received from the State of Tennessee, and excludes any changes made during the year.

<u>Hamblen County, Tennessee</u> <u>Annual Debt Report</u> Net Debt to Assessed Property Value

Calculation Method:

Net Debt to Assessed Property Value  $= \frac{\text{Net Debt of the County}^1}{\text{Assessed Property Value}^2}$ 

| Tota