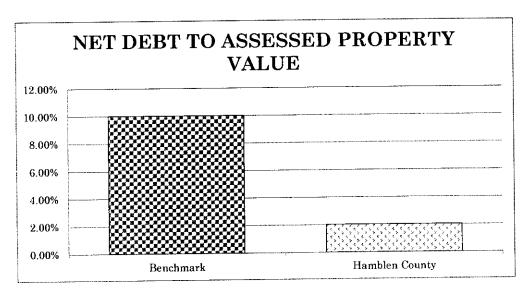

nessee</u> <u>Annual Debt Report</u> Net Debt to Assessed Property Value

Calculation Method:

Net Debt to Assessed Property Value  $= \frac{\text{Net Debt of the County}^1}{\text{Assessed Property Value}^2}$ 

| Total Debt Less: Beginning of the Year Fund Balance Net Debt | Benchmark <sup>3</sup> | Hamblen County \$ 31,779,184 (3,213,224) \$ 28,565,960 |
|--------------------------------------------------------------|------------------------|--------------------------------------------------------|
| Assessed Property Value                                      |                        | \$ 1,412,927,316                                       |
| Net Debt to Assessed Property Value                          | 10%                    | 2.02%                                                  |



Net Debt to Assessed Property Value - This ratio examines Hamblen County's net indebtness to the assessed property value. It shows the wealth available to support present indebtedness so the County can include any planned debt to calculate anticipated ratio, thus helping determine whether the County has capacity to meet present and future obligations. The higher the percentage, the higher that the tax rate must be in order to meet Hamblen County's obligation. The current benchmark being utilized is 10%. Hamblen County's current net debt to assessed property value of 2.50% is well below the benchmark.

<sup>1</sup> Only the principal amount less projected year-end fund balance is utilized.

<sup>&</sup>lt;sup>2</sup> This is based on final assessments as received from the State of Tenness