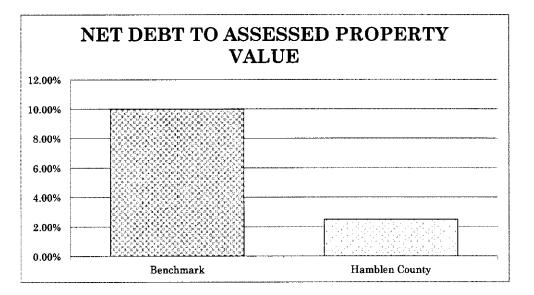

text{Property Value}} = \frac{\frac{\text{Net Debt of the County}^1}{\text{Assessed Property Value}^2}$ 

|                                          |                        | Hamblen             |
|------------------------------------------|------------------------|---------------------|
|                                          | Benchmark <sup>3</sup> | County              |
| Total Debt                               |                        | \$<br>40,931,892    |
| Less: Beginning of the Year Fund Balance |                        | <br>(4,669,928)     |
| Net Debt                                 |                        | \$<br>36,261,964    |
| Assessed Property Value                  |                        | \$<br>1,449,506,267 |

10%

2.50%

Net Debt to Assessed Property Value



Net Debt to Assessed Property Value - This ratio examines Hamblen County's net indebtness to the assessed property value. It shows the wealth available to support present indebtedness so the County can include any planned debt to calculate anticipated ratio, thus helping determine whether the County has capacity to meet present and future obligations. The higher the percentage, the higher that the tax rate must be in order to meet Hamblen County's obligation. The current benchmark being utilized is 10%. Hamblen County's current net debt to assessed property value of 2.50% is well below the benchmark.

<sup>&</sup>lt;sup>1</sup> Only the principal amount less projected year-end fund balance is utilized.

<sup>&</sup>lt;sup>2</sup> This is based on final assessments as received from the St