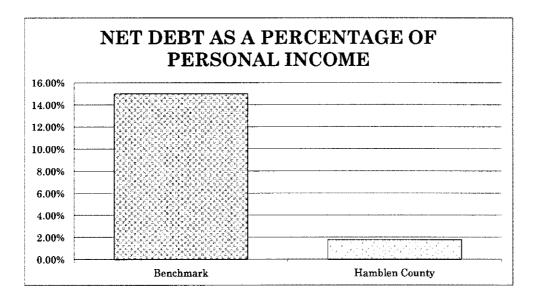

me<sup>3</sup>

|                                           |                        | Hamblen       |
|-------------------------------------------|------------------------|---------------|
|                                           | Benchmark <sup>4</sup> | County        |
| Total Debt                                | \$                     | 40,931,892    |
| Less: Beginning of the Year Fund Balances |                        | (4, 669, 928) |
| Net Debt                                  | \$                     | 36,261,964    |
| Personal Income                           | <u></u>                | 32,117        |
| Population                                |                        | 63,074        |
| Net Debt Per Capita                       | 15%                    | 1.79%         |



Net Debt as a Percentage of Personal Income - This ratio incorporates an ability to pay concept into the assessment of debt burden. It uses the total personal income (including wages, dividends, interest, rent, and government payments) divided by total population. The importance of this ratio is that it can be utilized to determine how Hamblen County's debt load can be spread to its citizens on their ability to pay compared to a benchmark. The current benchmark is that net debt as a percentage of personal income is 15% or less. Hamblen County's current net debt as a percentage of personal income is 1.79%.

 $<sup>^1</sup>$  Only the principal amount less projected year-end fund balance is utilized.

 $<sup>^2 \</sup> U.S. \ Census, \ http://factfinder2.census.gov/faces/tableservices/jsf/