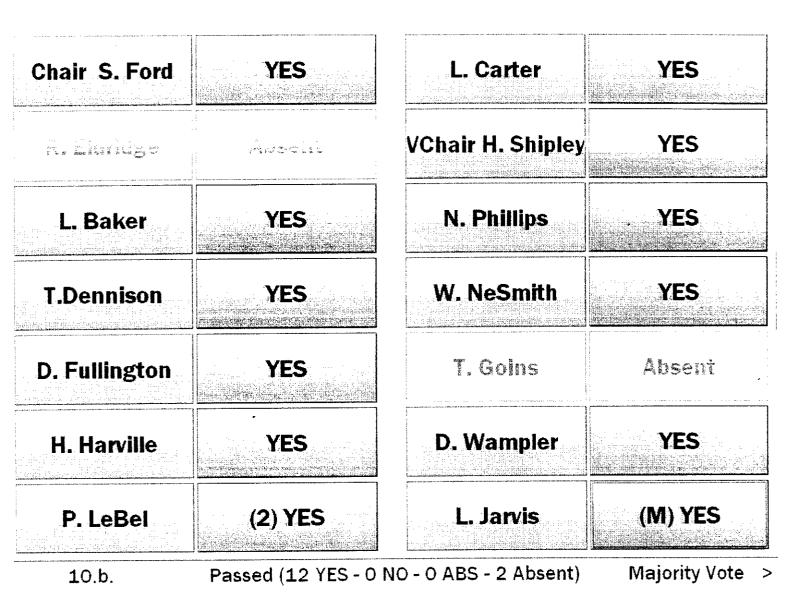

### **REZONING REQUEST**

Motion by Paul Lebel, seconded by Howard Shipley to approve the rezoning request for District 03, Tax Map 025, Parcel 108.00, 1776 Dalton Ford Rd, Morristown, TN 37814 from R-1 to A-1.

| Motion was made by Pau | 1 Lebel |                 | <u>.</u> |
|------------------------|---------|-----------------|----------|
| Second by HowARD       | Shipley |                 | :        |
| Voting For:            | 6       | Voting Against: |          |
|                        |         | NAR             |          |