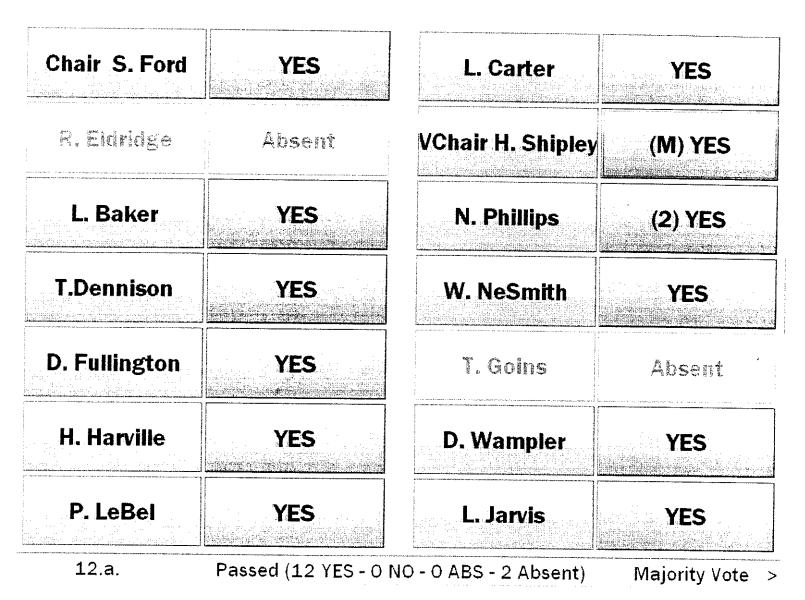

# **BEER PERMIT**

Motion by Louis Jarvis, seconded by Herbert Harville to defer action on a beer permit for Hamblen Co. Marina until the May commission meeting.

| Chair S. Ford | YES                  | L. Carter              | YES             |
|---------------|----------------------|------------------------|-----------------|
| R. Elonicese  | Absent               | VChair H. Shipley      | YES             |
| L. Baker      | YES                  | N. Phillips            | YES             |
| T.Dennison    | YES                  | W. NeSmith             | YES             |
| D. Fullington | YES                  |                        | i de cest       |
| H. Harville   | (2) YES              | D. Wampler             | YES             |
| P. LeBel      | YES                  | L. Jarvis              | (M) YES         |
| 5.a.          | Passed (12 YES - 0 N | IO - 0 ABS - 2 Absent) | Majority Vote > |