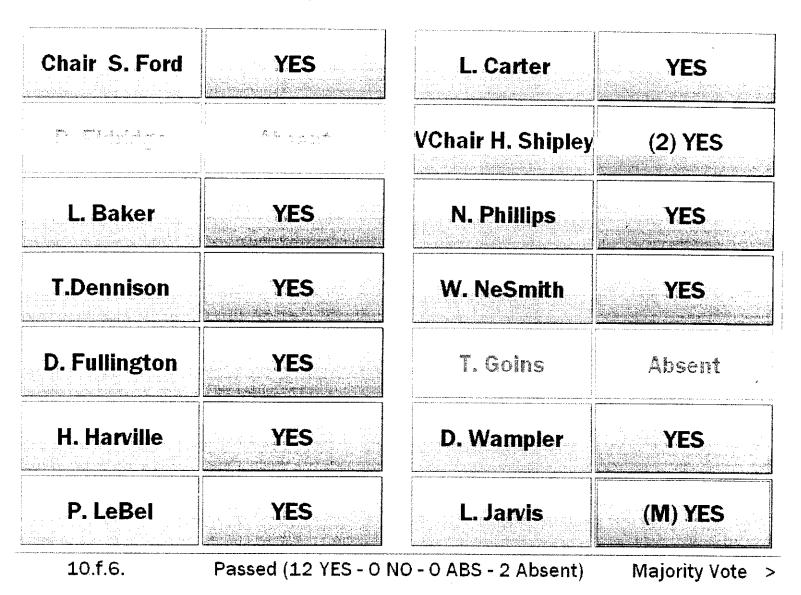

| For Finance Department On        |
| Title: Frace Dreshe                                                                                           | Reviewed by:                     |
|                                                                                                               | Budget Amendment:                |
| Date: <u>9.1.19</u>                                                                                           | Date:                            |

# **BUDGET AMENDMENT-FINANCE**

Motion by Louis Jarvis, seconded by Howard Shipley to approve the budget amendment in the amount of \$59,500 of Fund #101, finance to increase appropriations for liability and worker's compensation insurances.



| Hamblen County Commission |
|---------------------------|
| Finance Committee         |

#101



Month APRIL Y

Year 2014

Fund

DEPT: Finance Department

| Account Number | Description                     | Increase | Decreas |
|----------------|---------------------------------|----------|---------|
|                | APPROPRIATIONS:                 |          |         |
|                | Increase Appropriations         |          |         |
|                | MISCELLANEOUS:                  |          |         |
| 58600.506      | Liability Insurance             | 55,700   |         |
| 58600.513 Work | Worker's Compensation Insurance | 3,800    |         |
|                | Subtotal Appropriations         | 59,500   |         |
|                | FUND BALANCE: