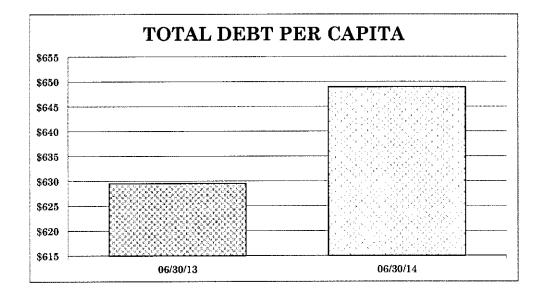

General Obligation Bonds, Series 2014                               |    | -         |    | 15,984    |
| Total Bonds                                                         | \$ | 375,000   | \$ | 483,584   |
| TOTAL BUDGETED DEBT PAYMENTS                                        | \$ | 3,768,854 | \$ | 1,613,506 |

•

Hamblen County, Tennessee Annual Debt Report <u>Debt Per Capita</u>

#### Calculation Method:

 $= \frac{\text{Total Debt of the County}^1}{\text{County's Population}^2}$ Debt Per Capita

|                 | 06/30/13         | 06/30/14         |
|-----------------|------------------|------------------|
| Total Debt      | \$<br>39,500,746 | \$<br>40,931,892 |
| Population      | 62,746           | 63,074           |
| Debt Per Capita | \$<br>630        | \$<br>649        |



Debt Per Capita - This ratio is used in evaluating the county's ability to pay off its debt by taking the total principal on outstanding debt divided by the total citizens in the county.

<sup>1</sup> Only the principal amount is utilized.

<sup>2</sup> U.S. Census, http://factfinder2.census.gov/faces/tableservices/jsf/pages/productview.xhtml?src=bkmk.

Hamblen County. Tennessee Annual Debt Report Net Debt and Net Debt Per Capita

Calculation Method:

Net Debt Per Capita =  $\frac{\text{Net Debt of the County}^{1}}{\text{County's Population}^{2}}$ 

|                                        |                        | Hamblen     |
|----------------------------------------|------------------------|-------------|
|                                        | Benchmark <sup>3</sup> | County