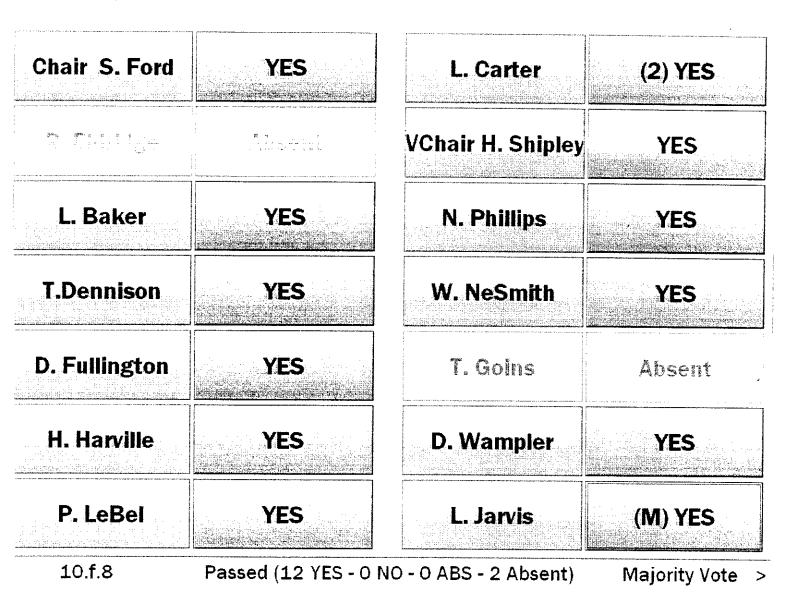

# **BEER PERMIT**

Motion by Louis Jarvis, seconded by Herbert Harville to defer action on a beer permit for Hamblen Co. Marina until the May commission meeting.

| Chair S. Ford | YES                  | L. Carter              | YES             |
|---------------|----------------------|------------------------|-----------------|
| R. Elonicese  | Absent               | VChair H. Shipley      | YES             |
| L. Baker      | YES                  | N. Phillips            | YES             |
| T.Dennison    | YES                  | W. NeSmith             | YES             |
| D. Fullington | YES                  |                        | i de cest       |
| H. Harville   | (2) YES              | D. Wampler             | YES             |
| P. LeBel      | YES                  | L. Jarvis              | (M) YES         |
| 5.a.          | Passed (12 YES - 0 N | IO - 0 ABS - 2 Absent) | Majority Vote > |