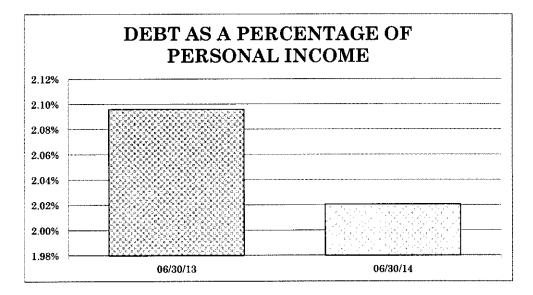

nd fund balance is utilized.
- <sup>2</sup> U.S. Census, http://factfinder2.census.gov/faces/tableservices/jsf/pages/productview.xhtml?src=bkmk.
- <sup>3</sup> "Municipal Benchmarks: Assessing Local Performance and Establishing Community Service Standards",
  - David N. Ammons. 2001, p. 119.

#### Calculation Method:

#### Debt as Percentage of Personal Income = Total Debt of the County<sup>1</sup>/County's Population<sup>2</sup> Total Personal Income<sup>3</sup>

|                 | 06/30/13            | 06/30/14   |
|-----------------|---------------------|------------|
| Total Debt      | \$<br>39,500,746 \$ | 40,931,892 |
| Population      | 62,746              | 63,074     |
| Personal Income | 30,034              | 32,117     |
| Debt Per Capita | 2.10%               | 2.02%      |



**Debt as a Percentage of Personal Income** - This ratio incorporates an ability to pay concept into the assessment of debt burden. It uses the total personal income (including wages, dividends, interest, rent, and government payments) divided by total population.

<sup>1</sup> Only the principal amount is utilized.

<sup>2</sup> U.S. Census, http://factfinder2.census.gov/faces/tableservices/jsf/pages/productview.xhtml?src=bkmk.

<sup>3</sup> Bureau of Economic Analysis, www.bea.gov/iTable/print.cfm.

 $Calculation \ Method:$ 

- Net Debt as Percentage \_
- of Personal Income

<u>Net Debt of the County<sup>1</sup>/County's Population<sup>2</sup></u> Total Personal Income<sup>3</sup>

|                                           |                        | Hamblen       |
|-----------------