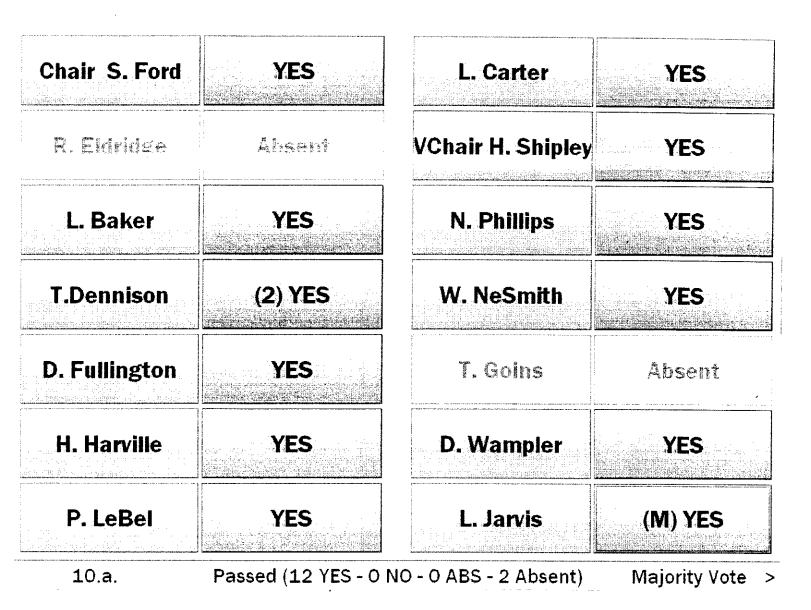

# **BEER PERMIT**

Motion by Louis Jarvis, seconded by Herbert Harville to defer action on a beer permit for Hamblen Co. Marina until the May commission meeting.

| Chair S. Ford | YES                  | L. Carter              | YES             |
|---------------|----------------------|------------------------|-----------------|
| R. Elonicese  | Absent               | VChair H. Shipley      | YES             |
| L. Baker      | YES                  | N. Phillips            | YES             |
| T.Dennison    | YES                  | W. NeSmith             | YES             |
| D. Fullington | YES                  |                        | i de cest       |
| H. Harville   | (2) YES              | D. Wampler             | YES             |
| P. LeBel      | YES                  | L. Jarvis              | (M) YES         |
| 5.a.          | Passed (12 YES - 0 N | IO - 0 ABS - 2 Absent) | Majority Vote > |