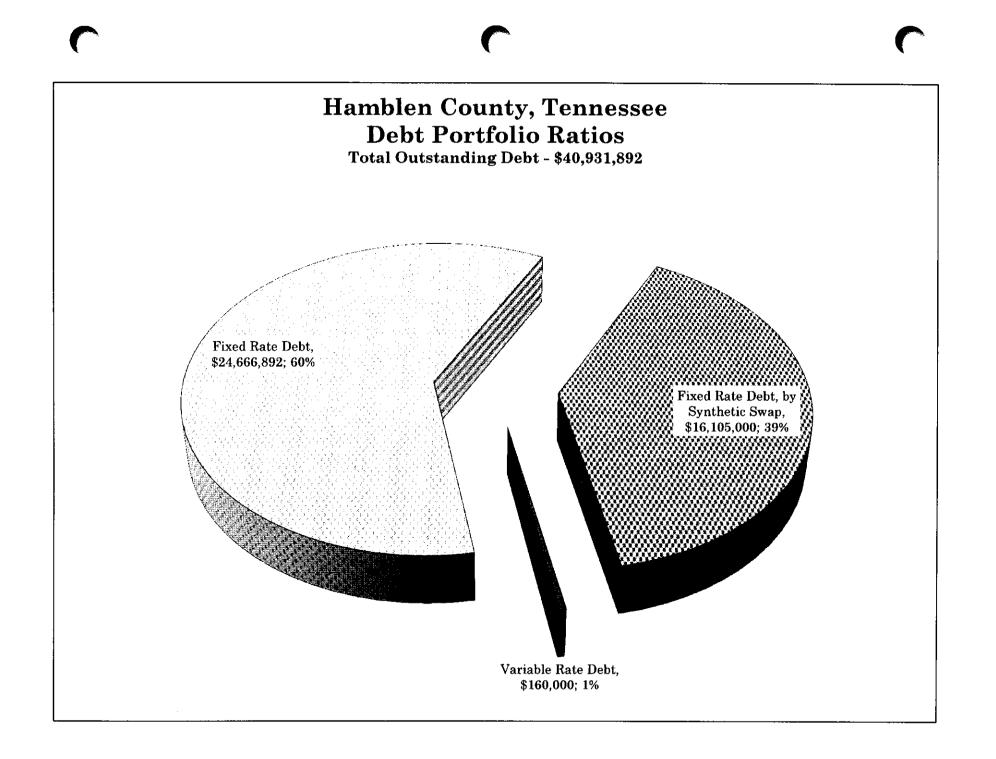

5,395            | \$ 5,101,805              | \$ 6,868 766                          | \$ 8,962.093            | \$ 11.370,709           | \$ 13,767.921              | \$ 17,604,409           | \$ 22.013,548           |
|                   | tastanas a milalog i ana panato a sasta de anio se                               |                        |                   | -                     |                       |                         |                         |                         |                           |                                       |                         |                         |                            |                         |                         |

NUTE. Based on current communic conditions, the revenues are budgeted constant with no growth.









) Ċ



·

# LITTER GRANT

Motion by Paul Lebel, seconded by Nancy Phillips to approve FY 2014-2015 Litter Grant authorizing resolution.



# **AUTHORIZING RESOLUTION**

Resolution authorizing submission of an application for a Litter and Trash Collecting Grant for FY 2014-2015 from the Tennessee Department of Transportation and authorizing the acceptance of said Grant.

Whereas, the Hamblen County Commission intends to apply for the aforementioned Grant from the Tennessee Department of Transportation and,

Whereas, the contract for the Grant for FY 2014-2015 will impose certain legal obligations upon Hamblen County.

### THEREFORE, BE IT RESOLVED:

- 1. That Bill Brittain, County Mayor of Hamblen County is authorized to apply on behalf of Hamblen County for a Litter and Trash Collecting