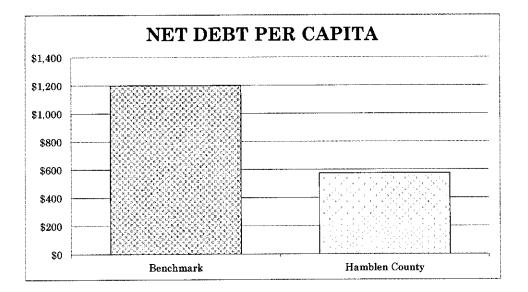

nty's Population}^{2}}$ 

|                                        |                        | Hamblen     |
|----------------------------------------|------------------------|-------------|
|                                        | Benchmark <sup>3</sup> | County      |
| Total Debt                             | \$                     | 40,931,892  |
| Less: Projected Year-end Fund Balances |                        | (4,669,928) |
| Net Debt                               | \$                     | 36,261,964  |
|                                        | _                      |             |
| Population                             | _                      | 63,074      |
|                                        |                        |             |

Net Debt Per Capita

1,200 \$ 575



**Net Debt** - Net debt is the outstanding principal less the funds that are currently available in fund balance. This allows Hamblen County to determine the amount that will be required to be collected in the future to retire the outstanding principal. This ratio is used in evaluating Hamblen County's ability to pay off its debt by taking the total principal on outstanding debt divided by the citizens in the county.

Net Debt Per Capita - This is calculated by taking the net debt divided by the total citizens of Hamblen County. This is the additional amount that Hamblen County would need to collect from every citizen in order to retire the outstanding principal balance. Simply stated, if every citizen remitted an additional \$575 at June 30, Hamblen County would be able to retire all of