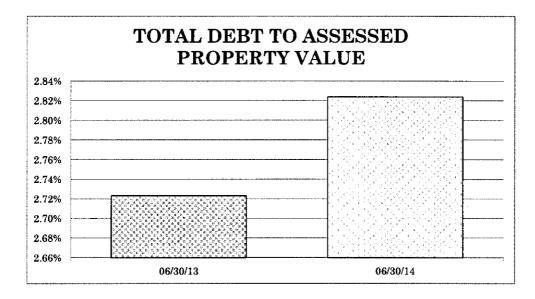

ableservices/jsf/pages/productview.xhtml?src=bkmk.$ 

 $<sup>^3\,</sup>$  Bureau of Economic Analysis, www.bea.gov/iTable/print.cfm.

<sup>&</sup>lt;sup>4</sup> "Municipal Benchmarks: Assessing Local Performance and Establishing Community Service Standards", David N. Ammons. - 2001, p. 119.

Calculation Method:

Debt to Assessed Property Value

 $= \frac{\text{Total Debt of the County}^1}{\text{Assessed Property Value}^2}$ 

|                                 | <br>06/30/13        | 06/30/14      |
|---------------------------------|---------------------|---------------|
| Total Debt                      | \$<br>39,500,746 \$ | 40,931,892    |
| Assessed Property Value         | 1,450,449,492       | 1,449,506,267 |
| Debt to Assessed Property Value | 2,72%               | 2.82%         |



**Debt to Assessed Property Value** - This ratio examines Hamblen County's current indebtness to the assessed property value. It shows the wealth available to support present indebtedness so the County can include any planned debt to calculate anticipated ratio, thus helping determine whether the County has capacity to meet present and future obligations.

<sup>1</sup> Only the principal amount is utilized.

<sup>2</sup> This is based on final assessments as received from the State of Tennessee, and excludes any changes made during the year.

Calculation Method:

 $\frac{\text{Net Debt to Assessed}}{\text{Property Value}} = \frac{\frac{\text{Net Debt of the County}^1}{\text{Assessed Property Value}^2}$ 

|                                          |                        | Hamblen